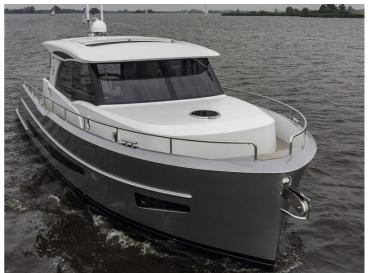

## **Boarncruiser 1360 Elegance - Express**

The Boarncruiser 1360 Elegance – Express is a faster version of the Elegance Sedan and with a maximum speed of 22 knots deliverable.

The superior quality of the steel hull in combination with the aluminium superstructure is generally well known. The strong but lightweight construction makes fast sailing possible together with an extremely efficient fuel consumption. At cruising speed of 14 knots it is very comfortable cruising on open water. The maximum speed, with 2 x 440 HP Volvo diesel, is 22 knots.