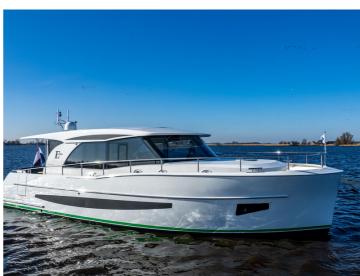

## **Boarncruiser 1360 Elegance - Express**

The Boarncruiser 1360 Elegance – Express is a faster version of the Elegance Sedan and with a maximum speed of 22 knots deliverable.

The superior quality of the steel hull in combination with the aluminium superstructure is generally well known. The strong but lightweight construction makes fast sailing possible together with an extremely efficient fuel consumption. At cruising speed of 14 knots it is very comfortable cruising on open water. The maximum speed, with 2 x 440 HP Volvo diesel, is 22 knots.