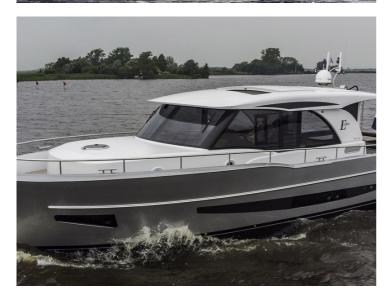

## **Boarncruiser 1360 Elegance - Express**

The Boarncruiser 1360 Elegance – Express is a faster version of the Elegance Sedan and with a maximum speed of 22 knots deliverable.

The superior quality of the steel hull in combination with the aluminium superstructure is generally well known. The strong but lightweight construction makes fast sailing possible together with an extremely efficient fuel consumption. At cruising speed of 14 knots it is very comfortable cruising on open water. The maximum speed, with 2 x 440 HP Volvo diesel, is 22 knots.