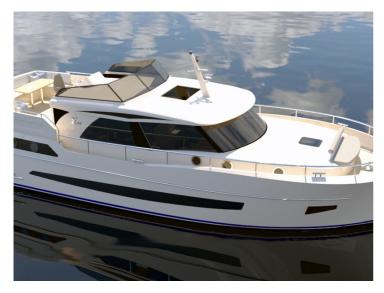

## **Boarncruiser 1360 Elegance - Express**

The Boarncruiser 1360 Elegance – Express is a faster version of the Elegance Sedan and with a maximum speed of 22 knots deliverable.

The superior quality of the steel hull in combination with the aluminium superstructure is generally well known. The strong but lightweight construction makes fast sailing possible together with an extremely efficient fuel consumption. At cruising speed of 14 knots it is very comfortable cruising on open water. The maximum speed, with 2 x 440 HP Volvo diesel, is 22 knots.