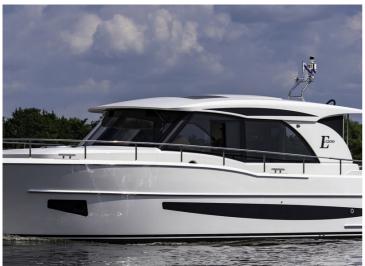

## **Boarncruiser 1360 Elegance - Express**

The Boarncruiser 1360 Elegance – Express is a faster version of the Elegance Sedan and with a maximum speed of 22 knots deliverable.

The superior quality of the steel hull in combination with the aluminium superstructure is generally well known. The strong but lightweight construction makes fast sailing possible together with an extremely efficient fuel consumption. At cruising speed of 14 knots it is very comfortable cruising on open water. The maximum speed, with 2 x 440 HP Volvo diesel, is 22 knots.