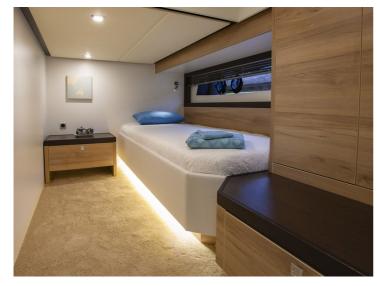

## **Boarncruiser 1360 Elegance - Express**

The Boarncruiser 1360 Elegance – Express is a faster version of the Elegance Sedan and with a maximum speed of 22 knots deliverable.

The superior quality of the steel hull in combination with the aluminium superstructure is generally well known. The strong but lightweight construction makes fast sailing possible together with an extremely efficient fuel consumption. At cruising speed of 14 knots it is very comfortable cruising on open water. The maximum speed, with 2 x 440 HP Volvo diesel, is 22 knots.