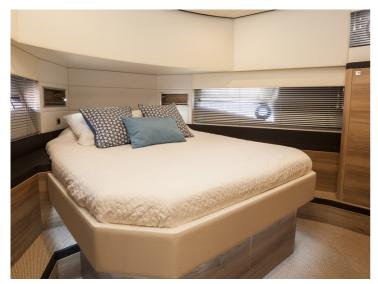

## **Boarncruiser 1360 Elegance - Express**

The Boarncruiser 1360 Elegance – Express is a faster version of the Elegance Sedan and with a maximum speed of 22 knots deliverable.

The superior quality of the steel hull in combination with the aluminium superstructure is generally well known. The strong but lightweight construction makes fast sailing possible together with an extremely efficient fuel consumption. At cruising speed of 14 knots it is very comfortable cruising on open water. The maximum speed, with 2 x 440 HP Volvo diesel, is 22 knots.