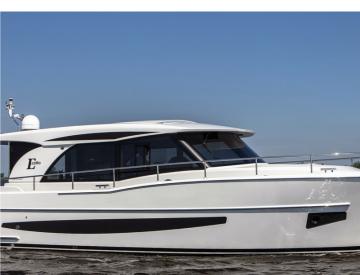

## **Boarncruiser 1360 Elegance - Express**

The Boarncruiser 1360 Elegance – Express is a faster version of the Elegance Sedan and with a maximum speed of 22 knots deliverable.

The superior quality of the steel hull in combination with the aluminium superstructure is generally well known. The strong but lightweight construction makes fast sailing possible together with an extremely efficient fuel consumption. At cruising speed of 14 knots it is very comfortable cruising on open water. The maximum speed, with 2 x 440 HP Volvo diesel, is 22 knots.