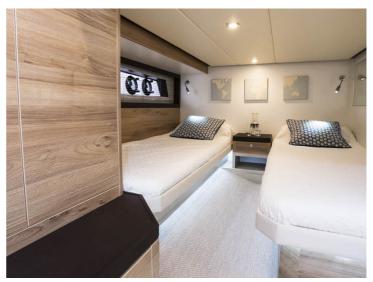

## **Boarncruiser 1360 Elegance - Express**

The Boarncruiser 1360 Elegance – Express is a faster version of the Elegance Sedan and with a maximum speed of 22 knots deliverable.

The superior quality of the steel hull in combination with the aluminium superstructure is generally well known. The strong but lightweight construction makes fast sailing possible together with an extremely efficient fuel consumption. At cruising speed of 14 knots it is very comfortable cruising on open water. The maximum speed, with 2 x 440 HP Volvo diesel, is 22 knots.