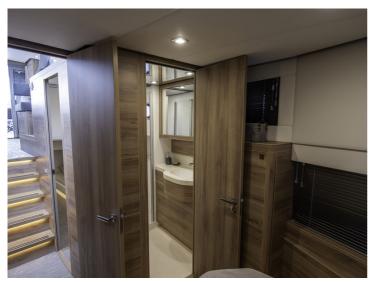

## **Boarncruiser 1360 Elegance - Express**

The Boarncruiser 1360 Elegance – Express is a faster version of the Elegance Sedan and with a maximum speed of 22 knots deliverable.

The superior quality of the steel hull in combination with the aluminium superstructure is generally well known. The strong but lightweight construction makes fast sailing possible together with an extremely efficient fuel consumption. At cruising speed of 14 knots it is very comfortable cruising on open water. The maximum speed, with 2 x 440 HP Volvo diesel, is 22 knots.