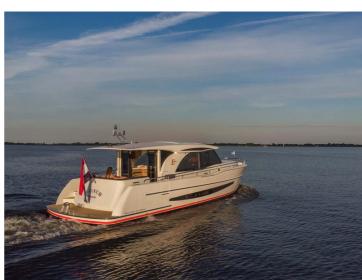

## **Boarncruiser 1360 Elegance - Express**

The Boarncruiser 1360 Elegance – Express is a faster version of the Elegance Sedan and with a maximum speed of 22 knots deliverable.

The superior quality of the steel hull in combination with the aluminium superstructure is generally well known. The strong but lightweight construction makes fast sailing possible together with an extremely efficient fuel consumption. At cruising speed of 14 knots it is very comfortable cruising on open water. The maximum speed, with 2 x 440 HP Volvo diesel, is 22 knots.