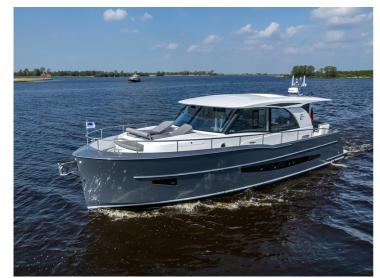

## **Boarncruiser 1360 Elegance - Express**

The Boarncruiser 1360 Elegance – Express is a faster version of the Elegance Sedan and with a maximum speed of 22 knots deliverable.

The superior quality of the steel hull in combination with the aluminium superstructure is generally well known. The strong but lightweight construction makes fast sailing possible together with an extremely efficient fuel consumption. At cruising speed of 14 knots it is very comfortable cruising on open water. The maximum speed, with 2 x 440 HP Volvo diesel, is 22 knots.