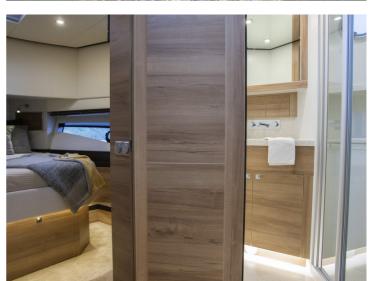

## **Boarncruiser 1360 Elegance - Express**

The Boarncruiser 1360 Elegance – Express is a faster version of the Elegance Sedan and with a maximum speed of 22 knots deliverable.

The superior quality of the steel hull in combination with the aluminium superstructure is generally well known. The strong but lightweight construction makes fast sailing possible together with an extremely efficient fuel consumption. At cruising speed of 14 knots it is very comfortable cruising on open water. The maximum speed, with 2 x 440 HP Volvo diesel, is 22 knots.