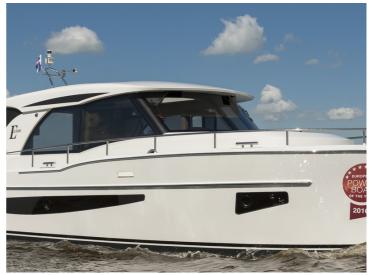

## **Boarncruiser 1360 Elegance - Express**

The Boarncruiser 1360 Elegance – Express is a faster version of the Elegance Sedan and with a maximum speed of 22 knots deliverable.

The superior quality of the steel hull in combination with the aluminium superstructure is generally well known. The strong but lightweight construction makes fast sailing possible together with an extremely efficient fuel consumption. At cruising speed of 14 knots it is very comfortable cruising on open water. The maximum speed, with 2 x 440 HP Volvo diesel, is 22 knots.