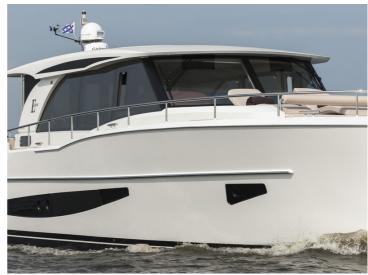

## **Boarncruiser 1360 Elegance - Express**

The Boarncruiser 1360 Elegance – Express is a faster version of the Elegance Sedan and with a maximum speed of 22 knots deliverable.

The superior quality of the steel hull in combination with the aluminium superstructure is generally well known. The strong but lightweight construction makes fast sailing possible together with an extremely efficient fuel consumption. At cruising speed of 14 knots it is very comfortable cruising on open water. The maximum speed, with 2 x 440 HP Volvo diesel, is 22 knots.