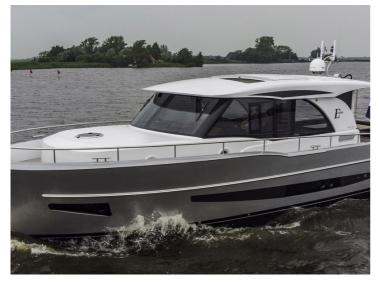

## **Boarncruiser 1360 Elegance - Express**

The Boarncruiser 1360 Elegance – Express is a faster version of the Elegance Sedan and with a maximum speed of 22 knots deliverable.

The superior quality of the steel hull in combination with the aluminium superstructure is generally well known. The strong but lightweight construction makes fast sailing possible together with an extremely efficient fuel consumption. At cruising speed of 14 knots it is very comfortable cruising on open water. The maximum speed, with 2 x 440 HP Volvo diesel, is 22 knots.