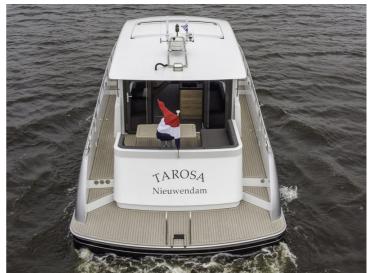

## **Boarncruiser 1360 Elegance - Express**

The Boarncruiser 1360 Elegance – Express is a faster version of the Elegance Sedan and with a maximum speed of 22 knots deliverable.

The superior quality of the steel hull in combination with the aluminium superstructure is generally well known. The strong but lightweight construction makes fast sailing possible together with an extremely efficient fuel consumption. At cruising speed of 14 knots it is very comfortable cruising on open water. The maximum speed, with 2 x 440 HP Volvo diesel, is 22 knots.