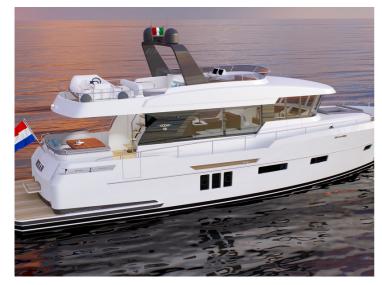

## **Boarncruiser 58 Ocean - Flybridge**

The Ocean 58 Flybridge is "one of a kind" for her length. The Flybrige offers a lot of flexibility with customer wishes for her seating arrangements, multifunctional pilot seats, sunbeds or storage for your tender, all is possible on this flybridge.

When you think of the Ocean 58 flybridge, you can think of possibilities as an integrated garage, large sundeck on top, spacious pantry, comfortable saloon, a clear cockpit with extra seating space for guests. Downstairs a beautiful Center Sleeper, many storage and large ensuite bathrooms. Through the hall at midships you can reach 2 large guest cabins and the central bathroom. This yacht is everything a boating family dreams off! All built with exclusive materials, natural materials, a clear style and customizable.