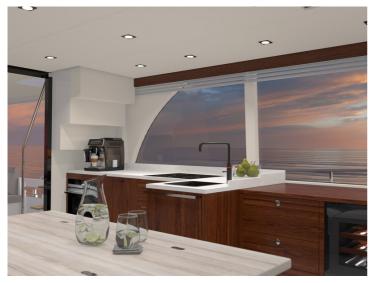

When you think of the Ocean 58 flybridge, you can think of possibilities as an integrated garage, large sundeck on top, spacious pantry, comfortable saloon, a clear cockpit with extra seating space for guests. Downstairs a beautiful Center Sleeper, many storage and large ensuite bathrooms. Through the hall at midships you can reach 2 large guest cabins and the central bathroom. This yacht is everything a boating family dreams off! All built with exclusive materials, natural materials, a clear style and customizable.