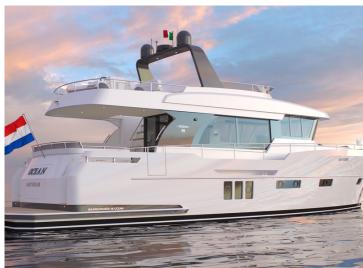

## **Boarncruiser 58 Ocean - Flybridge**

The Ocean 58 Flybridge is "one of a kind" for her length. The Flybrige offers a lot of flexibility with customer wishes for her seating arrangements, multifunctional pilot seats, sunbeds or storage for your tender, all is possible on this flybridge.

When you think of the Ocean 58 flybridge, you can think of possibilities as an integrated garage, large sundeck on top, spacious pantry, comfortable saloon, a clear cockpit with extra seating space for guests. Downstairs a beautiful Center Sleeper, many storage and large ensuite bathrooms. Through the hall at midships you can reach 2 large guest cabins and the central bathroom. This yacht is everything a boating family dreams off! All built with exclusive materials, natural materials, a clear style and customizable.