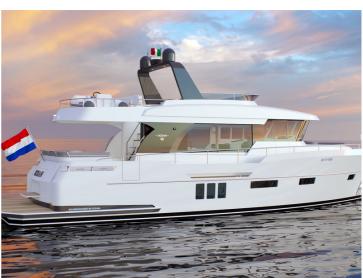

## **Boarncruiser 58 Ocean - Flybridge**

The Ocean 58 Flybridge is "one of a kind" for her length. The Flybrige offers a lot of flexibility with customer wishes for her seating arrangements, multifunctional pilot seats, sunbeds or storage for your tender, all is possible on this flybridge.

When you think of the Ocean 58 flybridge, you can think of possibilities as an integrated garage, large sundeck on top, spacious pantry, comfortable saloon, a clear cockpit with extra seating space for guests. Downstairs a beautiful Center Sleeper, many storage and large ensuite bathrooms. Through the hall at midships you can reach 2 large guest cabins and the central bathroom. This yacht is everything a boating family dreams off! All built with exclusive materials, natural materials, a clear style and customizable.