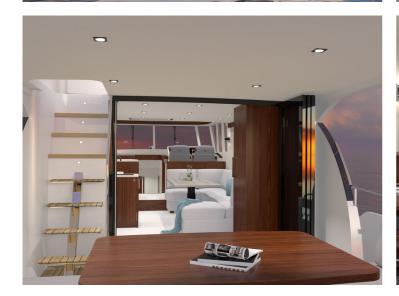

When you think of the Ocean 58 flybridge, you can think of possibilities as an integrated garage, large sundeck on top, spacious pantry, comfortable saloon, a clear cockpit with extra seating space for guests. Downstairs a beautiful Center Sleeper, many storage and large ensuite bathrooms. Through the hall at midships you can reach 2 large guest cabins and the central bathroom. This yacht is everything a boating family dreams off! All built with exclusive materials, natural materials, a clear style and customizable.