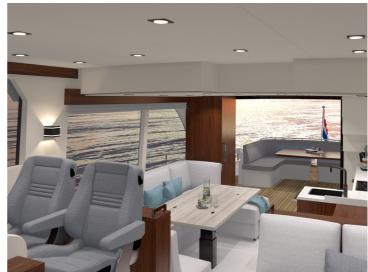

## **Boarncruiser 58 Ocean - Flybridge**

The Ocean 58 Flybridge is "one of a kind" for her length. The Flybrige offers a lot of flexibility with customer wishes for her seating arrangements, multifunctional pilot seats, sunbeds or storage for your tender, all is possible on this flybridge.

When you think of the Ocean 58 flybridge, you can think of possibilities as an integrated garage, large sundeck on top, spacious pantry, comfortable saloon, a clear cockpit with extra seating space for guests. Downstairs a beautiful Center Sleeper, many storage and large ensuite bathrooms. Through the hall at midships you can reach 2 large guest cabins and the central bathroom. This yacht is everything a boating family dreams off! All built with exclusive materials, natural materials, a clear style and customizable.