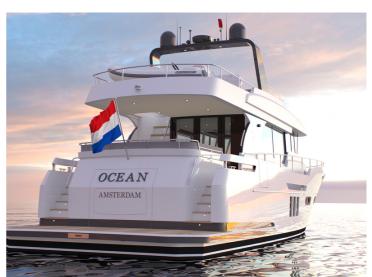

## **Boarncruiser 58 Ocean - Flybridge**

The Ocean 58 Flybridge is "one of a kind" for her length. The Flybrige offers a lot of flexibility with customer wishes for her seating arrangements, multifunctional pilot seats, sunbeds or storage for your tender, all is possible on this flybridge.

When you think of the Ocean 58 flybridge, you can think of possibilities as an integrated garage, large sundeck on top, spacious pantry, comfortable saloon, a clear cockpit with extra seating space for guests. Downstairs a beautiful Center Sleeper, many storage and large ensuite bathrooms. Through the hall at midships you can reach 2 large guest cabins and the central bathroom. This yacht is everything a boating family dreams off! All built with exclusive materials, natural materials, a clear style and customizable.