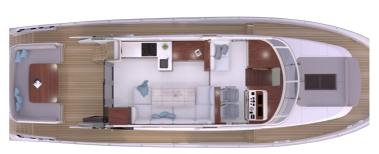

## **Boarncruiser 58 Ocean - Flybridge**

The Ocean 58 Flybridge is "one of a kind" for her length. The Flybrige offers a lot of flexibility with customer wishes for her seating arrangements, multifunctional pilot seats, sunbeds or storage for your tender, all is possible on this flybridge.

When you think of the Ocean 58 flybridge, you can think of possibilities as an integrated garage, large sundeck on top, spacious pantry, comfortable saloon, a clear cockpit with extra seating space for guests. Downstairs a beautiful Center Sleeper, many storage and large ensuite bathrooms. Through the hall at midships you can reach 2 large guest cabins and the central bathroom. This yacht is everything a boating family dreams off! All built with exclusive materials, natural materials, a clear style and customizable.