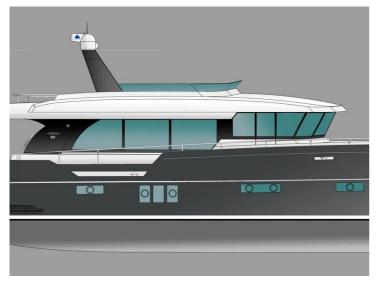

## **Boarncruiser 58 Ocean - Flybridge**

The Ocean 58 Flybridge is "one of a kind" for her length. The Flybrige offers a lot of flexibility with customer wishes for her seating arrangements, multifunctional pilot seats, sunbeds or storage for your tender, all is possible on this flybridge.

When you think of the Ocean 58 flybridge, you can think of possibilities as an integrated garage, large sundeck on top, spacious pantry, comfortable saloon, a clear cockpit with extra seating space for guests. Downstairs a beautiful Center Sleeper, many storage and large ensuite bathrooms. Through the hall at midships you can reach 2 large guest cabins and the central bathroom. This yacht is everything a boating family dreams off! All built with exclusive materials, natural materials, a clear style and customizable.