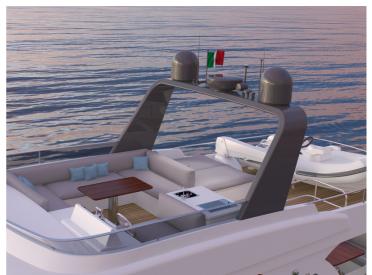

## **Boarncruiser 58 Ocean - Flybridge**

The Ocean 58 Flybridge is "one of a kind" for her length. The Flybrige offers a lot of flexibility with customer wishes for her seating arrangements, multifunctional pilot seats, sunbeds or storage for your tender, all is possible on this flybridge.

When you think of the Ocean 58 flybridge, you can think of possibilities as an integrated garage, large sundeck on top, spacious pantry, comfortable saloon, a clear cockpit with extra seating space for guests. Downstairs a beautiful Center Sleeper, many storage and large ensuite bathrooms. Through the hall at midships you can reach 2 large guest cabins and the central bathroom. This yacht is everything a boating family dreams off! All built with exclusive materials, natural materials, a clear style and customizable.