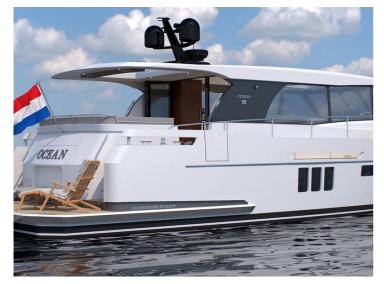

## **Boarncruiser 58 Ocean - Flybridge**

The Ocean 58 Flybridge is "one of a kind" for her length. The Flybrige offers a lot of flexibility with customer wishes for her seating arrangements, multifunctional pilot seats, sunbeds or storage for your tender, all is possible on this flybridge.