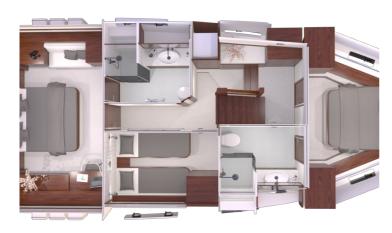

When you think of the Ocean 58 flybridge, you can think of possibilities as an integrated garage, large sundeck on top, spacious pantry, comfortable saloon, a clear cockpit with extra seating space for guests. Downstairs a beautiful Center Sleeper, many storage and large ensuite bathrooms. Through the hall at midships you can reach 2 large guest cabins and the central bathroom. This yacht is everything a boating family dreams off! All built with exclusive materials, natural materials, a clear style and customizable.