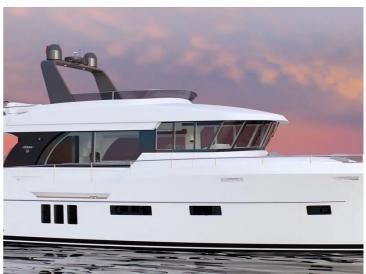

## **Boarncruiser 58 Ocean - Flybridge**

The Ocean 58 Flybridge is "one of a kind" for her length. The Flybrige offers a lot of flexibility with customer wishes for her seating arrangements, multifunctional pilot seats, sunbeds or storage for your tender, all is possible on this flybridge.

When you think of the Ocean 58 flybridge, you can think of possibilities as an integrated garage, large sundeck on top, spacious pantry, comfortable saloon, a clear cockpit with extra seating space for guests. Downstairs a beautiful Center Sleeper, many storage and large ensuite bathrooms. Through the hall at midships you can reach 2 large guest cabins and the central bathroom. This yacht is everything a boating family dreams off! All built with exclusive materials, natural materials, a clear style and customizable.