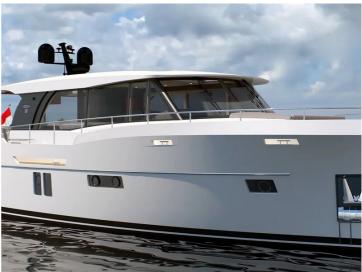

## **Boarncruiser 58 Ocean - Flybridge**

The Ocean 58 Flybridge is "one of a kind" for her length. The Flybrige offers a lot of flexibility with customer wishes for her seating arrangements, multifunctional pilot seats, sunbeds or storage for your tender, all is possible on this flybridge.