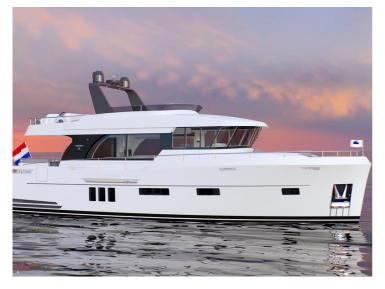

## **Boarncruiser 58 Ocean - Flybridge**

The Ocean 58 Flybridge is "one of a kind" for her length. The Flybrige offers a lot of flexibility with customer wishes for her seating arrangements, multifunctional pilot seats, sunbeds or storage for your tender, all is possible on this flybridge.

When you think of the Ocean 58 flybridge, you can think of possibilities as an integrated garage, large sundeck on top, spacious pantry, comfortable saloon, a clear cockpit with extra seating space for guests. Downstairs a beautiful Center Sleeper, many storage and large ensuite bathrooms. Through the hall at midships you can reach 2 large guest cabins and the central bathroom. This yacht is everything a boating family dreams off! All built with exclusive materials, natural materials, a clear style and customizable.