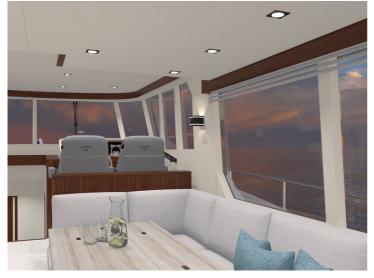

## **Boarncruiser 58 Ocean - Flybridge**

The Ocean 58 Flybridge is "one of a kind" for her length. The Flybrige offers a lot of flexibility with customer wishes for her seating arrangements, multifunctional pilot seats, sunbeds or storage for your tender, all is possible on this flybridge.

When you think of the Ocean 58 flybridge, you can think of possibilities as an integrated garage, large sundeck on top, spacious pantry, comfortable saloon, a clear cockpit with extra seating space for guests. Downstairs a beautiful Center Sleeper, many storage and large ensuite bathrooms. Through the hall at midships you can reach 2 large guest cabins and the central bathroom. This yacht is everything a boating family dreams off! All built with exclusive materials, natural materials, a clear style and customizable.