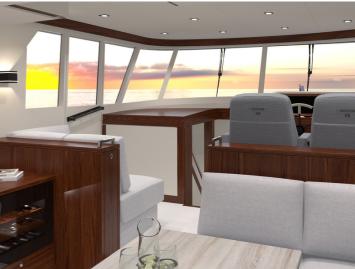

## **Boarncruiser 58 Ocean - Flybridge**

The Ocean 58 Flybridge is "one of a kind" for her length. The Flybrige offers a lot of flexibility with customer wishes for her seating arrangements, multifunctional pilot seats, sunbeds or storage for your tender, all is possible on this flybridge.

When you think of the Ocean 58 flybridge, you can think of possibilities as an integrated garage, large sundeck on top, spacious pantry, comfortable saloon, a clear cockpit with extra seating space for guests. Downstairs a beautiful Center Sleeper, many storage and large ensuite bathrooms. Through the hall at midships you can reach 2 large guest cabins and the central bathroom. This yacht is everything a boating family dreams off! All built with exclusive materials, natural materials, a clear style and customizable.