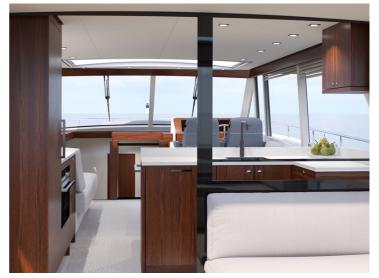

## Boarncruiser 53 Ocean

The Ocean 53 Coupe is made for family and guests.

On the main deck you will find the cockpit, saloon, pantry (with XXL freezer) and aft deck on one level, with a drop down window between pantry and aft deck.At lower deck you will find, two bathrooms with separate showers and toilets and a enormous guest room and of course the owners cabin, the Center Sleeper. The great advantage of a Center Sleeper is that this cabin is located at the widest point of the boat. So you use the maximum possible space on board for your master bedroom. A yacht for people who appreciate being close to the things they love, close to enjoyment, the lifelines of nature and where luxury lies in the quality of the details and is a customizable yacht.