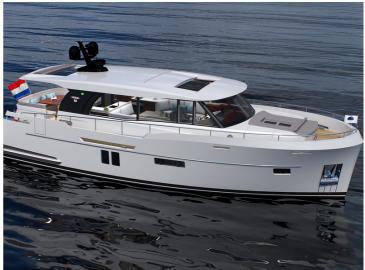

## Boarncruiser 53 Ocean

The Ocean 53 Coupe is made for family and guests.

On the main deck you will find the cockpit, saloon, pantry (with XXL freezer) and aft deck on one level, with a drop down window between pantry and aft deck.At lower deck you will find, two bathrooms with separate showers and toilets and a enormous guest room and of course the owners cabin, the Center Sleeper. The great advantage of a Center Sleeper is that this cabin is located at the widest point of the boat. So you use the maximum possible space on board for your master bedroom. A yacht for people who appreciate being close to the things they love, close to enjoyment, the lifelines of nature and where luxury lies in the quality of the details and is a customizable yacht.