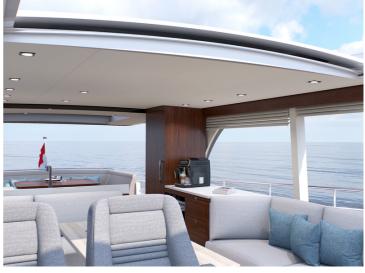

## Boarncruiser 53 Ocean

The Ocean 53 Coupe is made for family and guests.

On the main deck you will find the cockpit, saloon, pantry (with XXL freezer) and aft deck on one level, with a drop down window between pantry and aft deck.At lower deck you will find, two bathrooms with separate showers and toilets and a enormous guest room and of course the owners cabin, the Center Sleeper. The great advantage of a Center Sleeper is that this cabin is located at the widest point of the boat. So you use the maximum possible space on board for your master bedroom. A yacht for people who appreciate being close to the things they love, close to enjoyment, the lifelines of nature and where luxury lies in the quality of the details and is a customizable yacht.