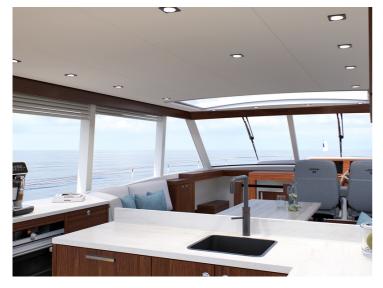

## Boarncruiser 53 Ocean

The Ocean 53 Coupe is made for family and guests.

On the main deck you will find the cockpit, saloon, pantry (with XXL freezer) and aft deck on one level, with a drop down window between pantry and aft deck.At lower deck you will find, two bathrooms with separate showers and toilets and a enormous guest room and of course the owners cabin, the Center Sleeper. The great advantage of a Center Sleeper is that this cabin is located at the widest point of the boat. So you use the maximum possible space on board for your master bedroom. A yacht for people who appreciate being close to the things they love, close to enjoyment, the lifelines of nature and where luxury lies in the quality of the details and is a customizable yacht.