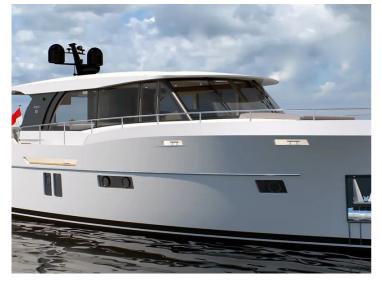

## Boarncruiser 53 Ocean

The Ocean 53 Coupe is made for family and guests.

On the main deck you will find the cockpit, saloon, pantry (with XXL freezer) and aft deck on one level, with a drop down window between pantry and aft deck.At lower deck you will find, two bathrooms with separate showers and toilets and a enormous guest room and of course the owners cabin, the Center Sleeper. The great advantage of a Center Sleeper is that this cabin is located at the widest point of the boat. So you use the maximum possible space on board for your master bedroom. A yacht for people who appreciate being close to the things they love, close to enjoyment, the lifelines of nature and where luxury lies in the quality of the details and is a customizable yacht.