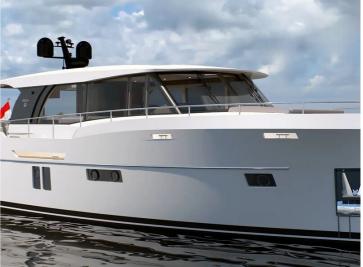

## Boarncruiser 53 Ocean

The Ocean 53 Coupe is made for family and guests.

On the main deck you will find the cockpit, saloon, pantry (with XXL freezer) and aft deck on one level, with a drop down window between pantry and aft deck.At lower deck you will find, two bathrooms with separate showers and toilets and a enormous guest room and of course the owners cabin, the Center Sleeper. The great advantage of a Center Sleeper is that this cabin is located at the widest point of the boat. So you use the maximum possible space on board for your master bedroom. A yacht for people who appreciate being close to the things they love, close to enjoyment, the lifelines of nature and where luxury lies in the quality of the details and is a customizable yacht.