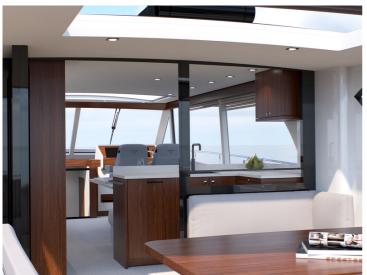

## Boarncruiser 53 Ocean

The Ocean 53 Coupe is made for family and guests.

On the main deck you will find the cockpit, saloon, pantry (with XXL freezer) and aft deck on one level, with a drop down window between pantry and aft deck.At lower deck you will find, two bathrooms with separate showers and toilets and a enormous guest room and of course the owners cabin, the Center Sleeper. The great advantage of a Center Sleeper is that this cabin is located at the widest point of the boat. So you use the maximum possible space on board for your master bedroom. A yacht for people who appreciate being close to the things they love, close to enjoyment, the lifelines of nature and where luxury lies in the quality of the details and is a customizable yacht.