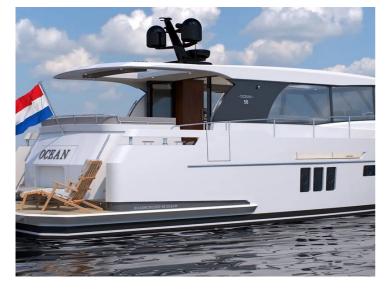

## Boarncruiser 53 Ocean

The Ocean 53 Coupe is made for family and guests.

On the main deck you will find the cockpit, saloon, pantry (with XXL freezer) and aft deck on one level, with a drop down window between pantry and aft deck.At lower deck you will find, two bathrooms with separate showers and toilets and a enormous guest room and of course the owners cabin, the Center Sleeper. The great advantage of a Center Sleeper is that this cabin is located at the widest point of the boat. So you use the maximum possible space on board for your master bedroom. A yacht for people who appreciate being close to the things they love, close to enjoyment, the lifelines of nature and where luxury lies in the quality of the details and is a customizable yacht.