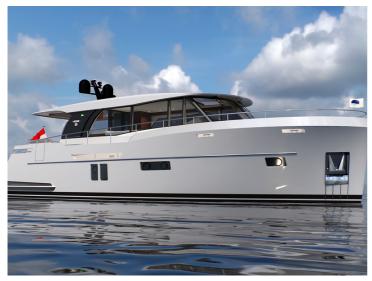

## Boarncruiser 53 Ocean

The Ocean 53 Coupe is made for family and guests.

On the main deck you will find the cockpit, saloon, pantry (with XXL freezer) and aft deck on one level, with a drop down window between pantry and aft deck.At lower deck you will find, two bathrooms with separate showers and toilets and a enormous guest room and of course the owners cabin, the Center Sleeper. The great advantage of a Center Sleeper is that this cabin is located at the widest point of the boat. So you use the maximum possible space on board for your master bedroom. A yacht for people who appreciate being close to the things they love, close to enjoyment, the lifelines of nature and where luxury lies in the quality of the details and is a customizable yacht.