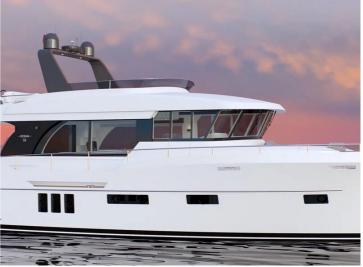

## Boarncruiser 53 Ocean

The Ocean 53 Coupe is made for family and guests.

On the main deck you will find the cockpit, saloon, pantry (with XXL freezer) and aft deck on one level, with a drop down window between pantry and aft deck.At lower deck you will find, two bathrooms with separate showers and toilets and a enormous guest room and of course the owners cabin, the Center Sleeper. The great advantage of a Center Sleeper is that this cabin is located at the widest point of the boat. So you use the maximum possible space on board for your master bedroom. A yacht for people who appreciate being close to the things they love, close to enjoyment, the lifelines of nature and where luxury lies in the quality of the details and is a customizable yacht.