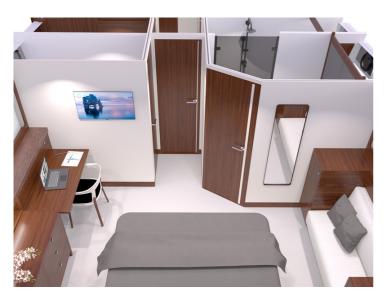

## Boarncruiser 53 Ocean

The Ocean 53 Coupe is made for family and guests.

On the main deck you will find the cockpit, saloon, pantry (with XXL freezer) and aft deck on one level, with a drop down window between pantry and aft deck.At lower deck you will find, two bathrooms with separate showers and toilets and a enormous guest room and of course the owners cabin, the Center Sleeper. The great advantage of a Center Sleeper is that this cabin is located at the widest point of the boat. So you use the maximum possible space on board for your master bedroom. A yacht for people who appreciate being close to the things they love, close to enjoyment, the lifelines of nature and where luxury lies in the quality of the details and is a customizable yacht.