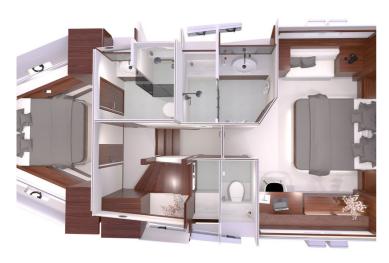

## Boarncruiser 53 Ocean

The Ocean 53 Coupe is made for family and guests.

On the main deck you will find the cockpit, saloon, pantry (with XXL freezer) and aft deck on one level, with a drop down window between pantry and aft deck.At lower deck you will find, two bathrooms with separate showers and toilets and a enormous guest room and of course the owners cabin, the Center Sleeper. The great advantage of a Center Sleeper is that this cabin is located at the widest point of the boat. So you use the maximum possible space on board for your master bedroom. A yacht for people who appreciate being close to the things they love, close to enjoyment, the lifelines of nature and where luxury lies in the quality of the details and is a customizable yacht.