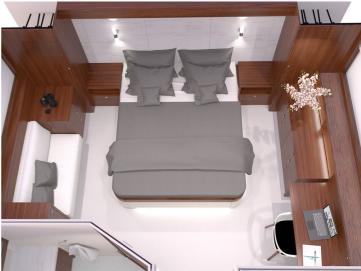

## Boarncruiser 53 Ocean

The Ocean 53 Coupe is made for family and guests.

On the main deck you will find the cockpit, saloon, pantry (with XXL freezer) and aft deck on one level, with a drop down window between pantry and aft deck.At lower deck you will find, two bathrooms with separate showers and toilets and a enormous guest room and of course the owners cabin, the Center Sleeper. The great advantage of a Center Sleeper is that this cabin is located at the widest point of the boat. So you use the maximum possible space on board for your master bedroom. A yacht for people who appreciate being close to the things they love, close to enjoyment, the lifelines of nature and where luxury lies in the quality of the details and is a customizable yacht.