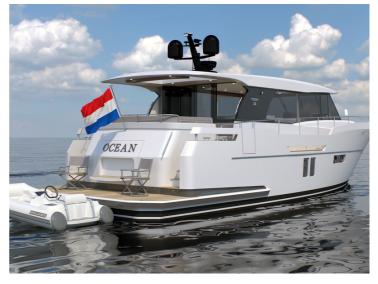

## Boarncruiser 53 Ocean

The Ocean 53 Coupe is made for family and guests.

On the main deck you will find the cockpit, saloon, pantry (with XXL freezer) and aft deck on one level, with a drop down window between pantry and aft deck.At lower deck you will find, two bathrooms with separate showers and toilets and a enormous guest room and of course the owners cabin, the Center Sleeper. The great advantage of a Center Sleeper is that this cabin is located at the widest point of the boat. So you use the maximum possible space on board for your master bedroom. A yacht for people who appreciate being close to the things they love, close to enjoyment, the lifelines of nature and where luxury lies in the quality of the details and is a customizable yacht.