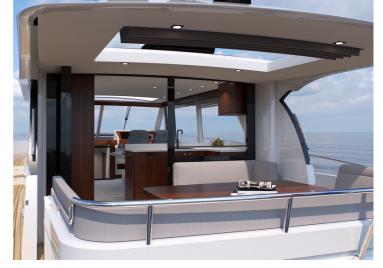

## Boarncruiser 53 Ocean

The Ocean 53 Coupe is made for family and guests.

On the main deck you will find the cockpit, saloon, pantry (with XXL freezer) and aft deck on one level, with a drop down window between pantry and aft deck.At lower deck you will find, two bathrooms with separate showers and toilets and a enormous guest room and of course the owners cabin, the Center Sleeper. The great advantage of a Center Sleeper is that this cabin is located at the widest point of the boat. So you use the maximum possible space on board for your master bedroom. A yacht for people who appreciate being close to the things they love, close to enjoyment, the lifelines of nature and where luxury lies in the quality of the details and is a customizable yacht.