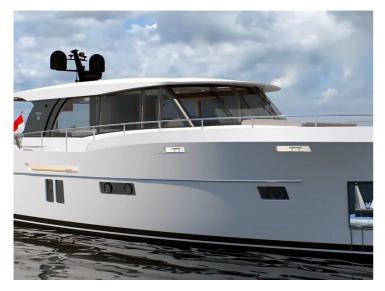

## **Boarncruiser Ocean**

There's never a bad time to get the whole family together for a holiday, to experience the bliss of an exclusive break, explore the Boarncruiser Ocean and let loose of the 'jungle' of your stressful lives and come together with your family and friends.

The Boarncruiser Ocean is fully customizable and has all the benefits that the Boarncruiser Yachts stand for. She offers the one level living concept and therefore ensures that the movement on the deck is safe and effortless. All the Ocean models have a spacious Center Sleeper at lower deck. The Ocean is a high-end custom yachts and proofs once again that Boarncruiser yachts belong in the upper class of luxury yachts.