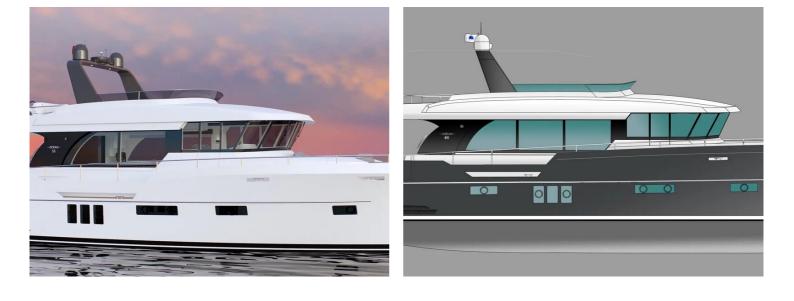

## **Boarncruiser Ocean**

There's never a bad time to get the whole family together for a holiday, to experience the bliss of an exclusive break, explore the Boarncruiser Ocean and let loose of the 'jungle' of your stressful lives and come together with your family and friends.

The Boarncruiser Ocean is fully customizable and has all the benefits that the Boarncruiser Yachts stand for. She offers the one level living concept and therefore ensures that the movement on the deck is safe and effortless. All the Ocean models have a spacious Center Sleeper at lower deck. The Ocean is a high-end custom yachts and proofs once again that Boarncruiser yachts belong in the upper class of luxury yachts.