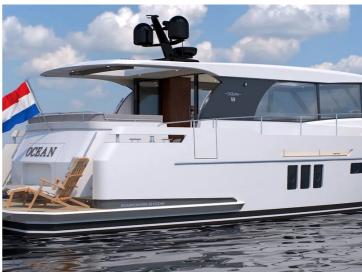

## **Boarncruiser Ocean**

There's never a bad time to get the whole family together for a holiday, to experience the bliss of an exclusive break, explore the Boarncruiser Ocean and let loose of the 'jungle' of your stressful lives and come together with your family and friends.

The Boarncruiser Ocean is fully customizable and has all the benefits that the Boarncruiser Yachts stand for. She offers the one level living concept and therefore ensures that the movement on the deck is safe and effortless. All the Ocean models have a spacious Center Sleeper at lower deck. The Ocean is a high-end custom yachts and proofs once again that Boarncruiser yachts belong in the upper class of luxury yachts.