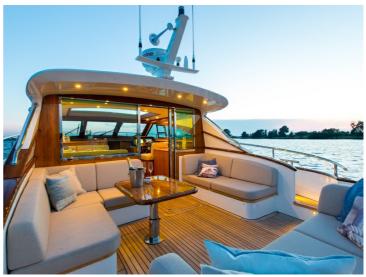

The aim was to create a beautiful yacht with recognizable lines that the whole family could enjoy. The virtually straight bow and sloping transom stern are the epitome of a 'modern classic' look. Spacious cabins, a luxurious open cockpit, lots of outdoor feeling and a large storage for a tender make for a genuine all-rounder.