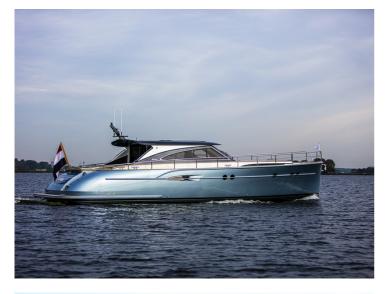

## **Favorite 1500**

The renewed Mulder Favorite was developed to celebrate the 70th anniversary of Mulder Shipyard and as a tribute to the many Favorite cruisers built by Dirk Mulder Sr. since 1955. The Favorite 1500 was designed and built for private use of the Mulder family.

The aim was to create a beautiful yacht with recognizable lines that the whole family could enjoy. The virtually straight bow and sloping transom stern are the epitome of a 'modern classic' look. Spacious cabins, a luxurious open cockpit, lots of outdoor feeling and a large storage for a tender make for a genuine all-rounder.