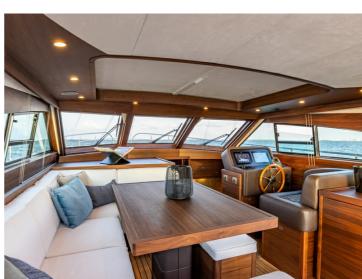

The aim was to create a beautiful yacht with recognizable lines that the whole family could enjoy. The virtually straight bow and sloping transom stern are the epitome of a 'modern classic' look. Spacious cabins, a luxurious open cockpit, lots of outdoor feeling and a large storage for a tender make for a genuine all-rounder.