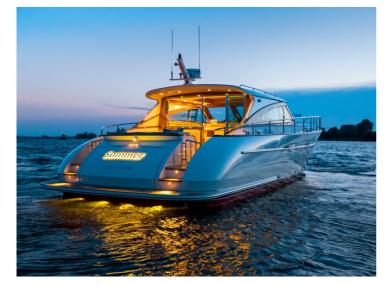

## **Favorite 1500**

The renewed Mulder Favorite was developed to celebrate the 70th anniversary of Mulder Shipyard and as a tribute to the many Favorite cruisers built by Dirk Mulder Sr. since 1955. The Favorite 1500 was designed and built for private use of the Mulder family.

The aim was to create a beautiful yacht with recognizable lines that the whole family could enjoy. The virtually straight bow and sloping transom stern are the epitome of a 'modern classic' look. Spacious cabins, a luxurious open cockpit, lots of outdoor feeling and a large storage for a tender make for a genuine all-rounder.