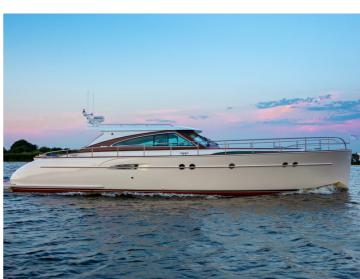

## **Favorite 1500**

The renewed Mulder Favorite was developed to celebrate the 70th anniversary of Mulder Shipyard and as a tribute to the many Favorite cruisers built by Dirk Mulder Sr. since 1955. The Favorite 1500 was designed and built for private use of the Mulder family.

The aim was to create a beautiful yacht with recognizable lines that the whole family could enjoy. The virtually straight bow and sloping transom stern are the epitome of a 'modern classic' look. Spacious cabins, a luxurious open cockpit, lots of outdoor feeling and a large storage for a tender make for a genuine all-rounder.