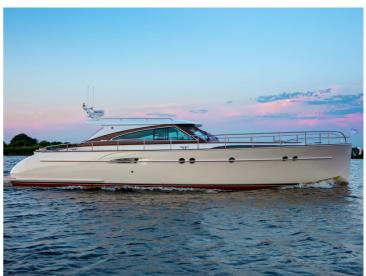

## **Favorite 1500**

The renewed Mulder Favorite was developed to celebrate the 70th anniversary of Mulder Shipyard and as a tribute to the many Favorite cruisers built by Dirk Mulder Sr. since 1955. The Favorite 1500 was designed and built for private use of the Mulder family.

The aim was to create a beautiful yacht with recognizable lines that the whole family could enjoy. The virtually straight bow and sloping transom stern are the epitome of a 'modern classic' look. Spacious cabins, a luxurious open cockpit, lots of outdoor feeling and a large storage for a tender make for a genuine all-rounder.