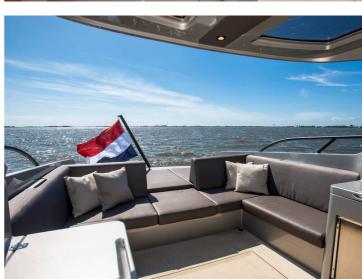

The Venegy 37 distinguishes itself by its unique wheelhouse, which has a panoramic view (360 degrees) and special safety glass, which ensures maximum vision and security. The panorama roof gives the wheelhouse a maximum amount of light and makes the inside and outside become one.