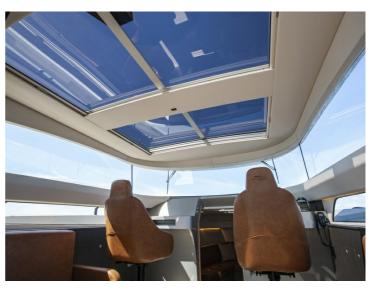

The Venegy 37 distinguishes itself by its unique wheelhouse, which has a panoramic view (360 degrees) and special safety glass, which ensures maximum vision and security. The panorama roof gives the wheelhouse a maximum amount of light and makes the inside and outside become one.