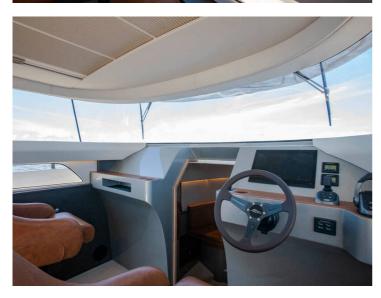

The Venegy 37 distinguishes itself by its unique wheelhouse, which has a panoramic view (360 degrees) and special safety glass, which ensures maximum vision and security. The panorama roof gives the wheelhouse a maximum amount of light and makes the inside and outside become one.