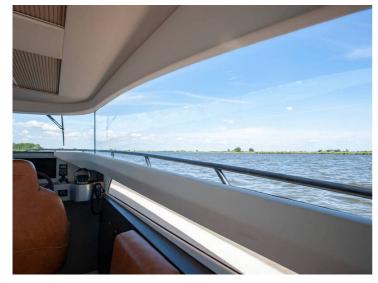

The Venegy 37 distinguishes itself by its unique wheelhouse, which has a panoramic view (360 degrees) and special safety glass, which ensures maximum vision and security. The panorama roof gives the wheelhouse a maximum amount of light and makes the inside and outside become one.