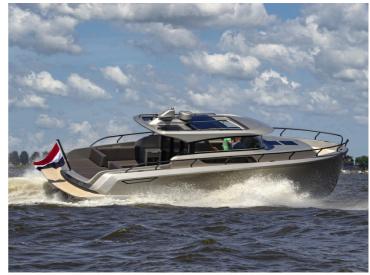

The Venegy 37 distinguishes itself by its unique wheelhouse, which has a panoramic view (360 degrees) and special safety glass, which ensures maximum vision and security. The panorama roof gives the wheelhouse a maximum amount of light and makes the inside and outside become one.

The hull of the Venegy 37 has a revolutionary build with its beautiful lines and strong design. The underwater body, designed with the patented Petestep technology, ensures higher speed and 12% lower fuel consumption.