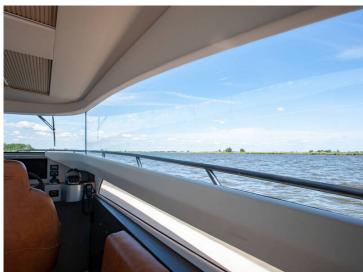

The Venegy 37 distinguishes itself by its unique wheelhouse, which has a panoramic view (360 degrees) and special safety glass, which ensures maximum vision and security. The panorama roof gives the wheelhouse a maximum amount of light and makes the inside and outside become one.