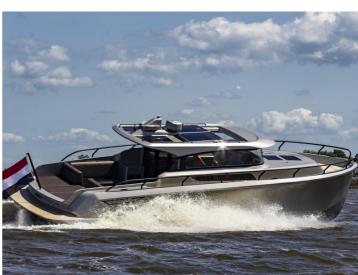

The hull of the Venegy 37 has a revolutionary build with its beautiful lines and strong design. The underwater body, designed with the patented Petestep technology, ensures higher speed and 12% lower fuel consumption.