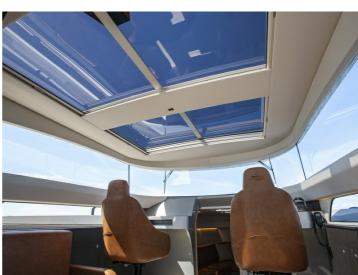

The Venegy 37 distinguishes itself by its unique wheelhouse, which has a panoramic view (360 degrees) and special safety glass, which ensures maximum vision and security. The panorama roof gives the wheelhouse a maximum amount of light and makes the inside and outside become one.