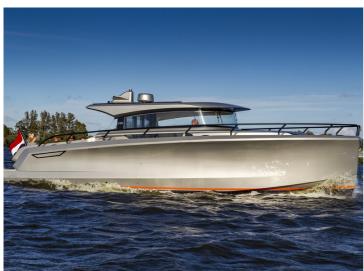

## Venegy 37

The Venegy 37: an unparalleled yacht for the future, in design, comfort, performance and sustainability.

The Venegy 37: an unparalleled yacht for the future, in design, comfort, performance and sustainability. All the wishes of the modern water sports enthusiast are taken into consideration in this new design.

The hull of the Venegy 37 has a revolutionary build with its beautiful lines and strong design. The underwater body, designed with the patented Petestep technology, ensures higher speed and 12% lower fuel consumption.