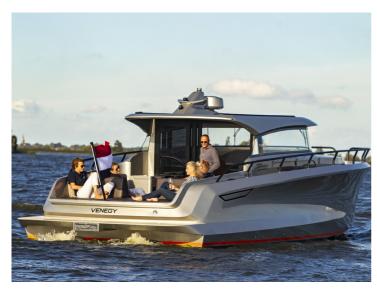

## Venegy 37

The Venegy 37: an unparalleled yacht for the future, in design, comfort, performance and sustainability.

The Venegy 37: an unparalleled yacht for the future, in design, comfort, performance and sustainability. All the wishes of the modern water sports enthusiast are taken into consideration in this new design.

The hull of the Venegy 37 has a revolutionary build with its beautiful lines and strong design. The underwater body, designed with the patented Petestep technology, ensures higher speed and 12% lower fuel consumption.