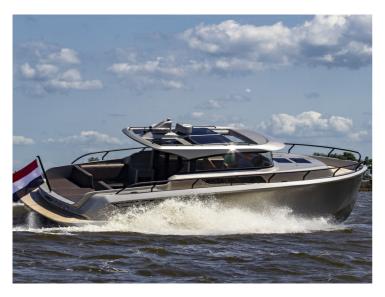

The Venegy 37 distinguishes itself by its unique wheelhouse, which has a panoramic view (360 degrees) and special safety glass, which ensures maximum vision and security. The panorama roof gives the wheelhouse a maximum amount of light and makes the inside and outside become one.

The hull of the Venegy 37 has a revolutionary build with its beautiful lines and strong design. The underwater body, designed with the patented Petestep technology, ensures higher speed and 12% lower fuel consumption.