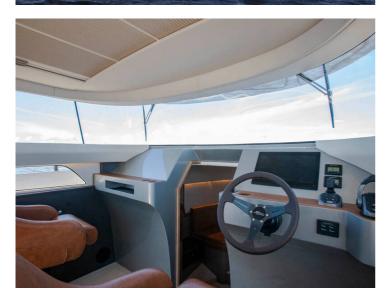

The Venegy 37 distinguishes itself by its unique wheelhouse, which has a panoramic view (360 degrees) and special safety glass, which ensures maximum vision and security. The panorama roof gives the wheelhouse a maximum amount of light and makes the inside and outside become one.