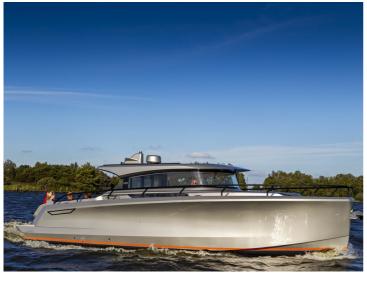

The Venegy 37 distinguishes itself by its unique wheelhouse, which has a panoramic view (360 degrees) and special safety glass, which ensures maximum vision and security. The panorama roof gives the wheelhouse a maximum amount of light and makes the inside and outside become one.

The hull of the Venegy 37 has a revolutionary build with its beautiful lines and strong design. The underwater body, designed with the patented Petestep technology, ensures higher speed and 12% lower fuel consumption.