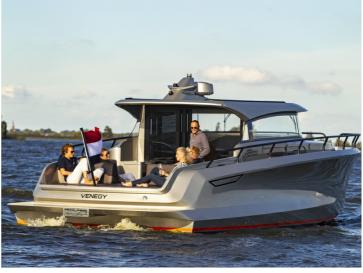

The Venegy 37 distinguishes itself by its unique wheelhouse, which has a panoramic view (360 degrees) and special safety glass, which ensures maximum vision and security. The panorama roof gives the wheelhouse a maximum amount of light and makes the inside and outside become one.