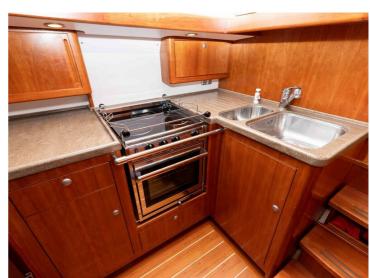

Our Enksails are semi-custom. This means that you can leave your mark in terms of styling and layout. The interior can be tailored to your wishes, adjusted to the number of people abourd and where you'll be sailing. As long as it fits inside the yacht, the possibilities are limitless. If you have an Enksail built with us, you are assured of a yacht of very good quality that will meet your personal wishes.