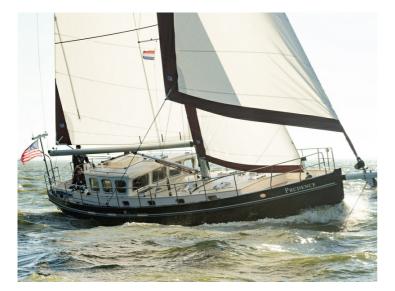

## 46

The Enksail Noordkaper is a steel sailing yacht with many custom features. It is a unique ship where safety, luxury and comfort come together. Her sailing performance will positively surprise you. For example, an Enksail NK 43 finished in the middle of the field in the 2019 ARC Plus race. In 2020, an Enksail NK 40 even finished third in her class. The Enksail Noordkaper is cutter rigged and can easily be sailed by two people.