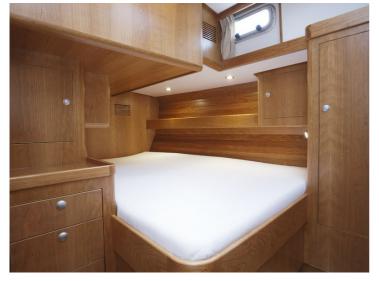

Our Enksails are semi-custom. This means that you can leave your mark in terms of styling and layout. The interior can be tailored to your wishes, adjusted to the number of people abourd and where you'll be sailing. As long as it fits inside the yacht, the possibilities are limitless. If you have an Enksail built with us, you are assured of a yacht of very good quality that will meet your personal wishes.