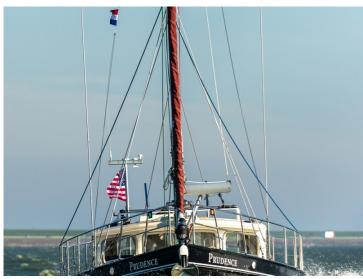

## 46

The Enksail Noordkaper is a steel sailing yacht with many custom features. It is a unique ship where safety, luxury and comfort come together. Her sailing performance will positively surprise you. For example, an Enksail NK 43 finished in the middle of the field in the 2019 ARC Plus race. In 2020, an Enksail NK 40 even finished third in her class. The Enksail Noordkaper is cutter rigged and can easily be sailed by two people.