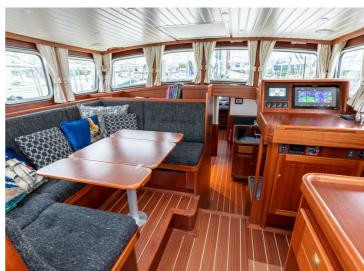

Our Enksails are semi-custom. This means that you can leave your mark in terms of styling and layout. The interior can be tailored to your wishes, adjusted to the number of people abourd and where you'll be sailing. As long as it fits inside the yacht, the possibilities are limitless. If you have an Enksail built with us, you are assured of a yacht of very good quality that will meet your personal wishes.