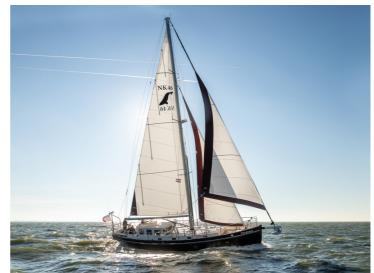

# **Enksail Noordkaper**

## 46

The Enksail Noordkaper is a steel sailing yacht with many custom features. It is a unique ship where safety, luxury and comfort come together. Her sailing performance will positively surprise you. For example, an Enksail NK 43 finished in the middle of the field in the 2019 ARC Plus race. In 2020, an Enksail NK 40 even finished third in her class. The Enksail Noordkaper is cutter rigged and can easily be sailed by two people.