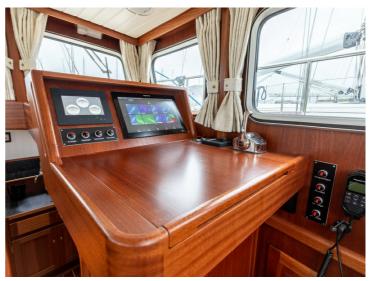

Our Enksails are semi-custom. This means that you can leave your mark in terms of styling and layout. The interior can be tailored to your wishes, adjusted to the number of people abourd and where you'll be sailing. As long as it fits inside the yacht, the possibilities are limitless. If you have an Enksail built with us, you are assured of a yacht of very good quality that will meet your personal wishes.