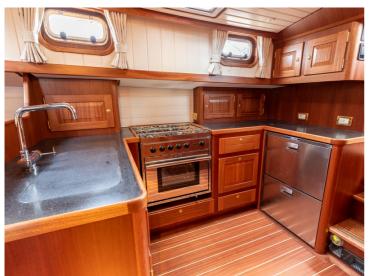

Our Enksails are semi-custom. This means that you can leave your mark in terms of styling and layout. The interior can be tailored to your wishes, adjusted to the number of people abourd and where you'll be sailing. As long as it fits inside the yacht, the possibilities are limitless. If you have an Enksail built with us, you are assured of a yacht of very good quality that will meet your personal wishes.