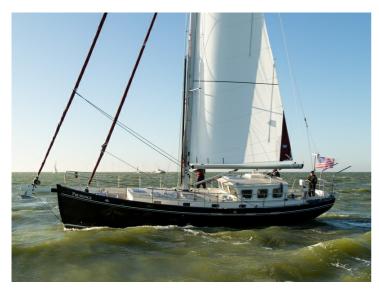

# **Enksail Noordkaper**

## 46

The Enksail Noordkaper is a steel sailing yacht with many custom features. It is a unique ship where safety, luxury and comfort come together. Her sailing performance will positively surprise you. For example, an Enksail NK 43 finished in the middle of the field in the 2019 ARC Plus race. In 2020, an Enksail NK 40 even finished third in her class. The Enksail Noordkaper is cutter rigged and can easily be sailed by two people.