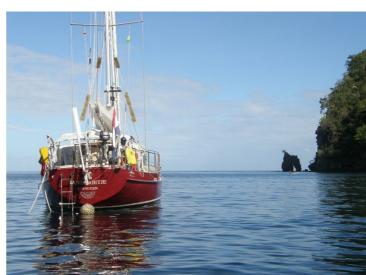

## 46

The Enksail Noordkaper is a steel sailing yacht with many custom features. It is a unique ship where safety, luxury and comfort come together. Her sailing performance will positively surprise you. For example, an Enksail NK 43 finished in the middle of the field in the 2019 ARC Plus race. In 2020, an Enksail NK 40 even finished third in her class. The Enksail Noordkaper is cutter rigged and can easily be sailed by two people.