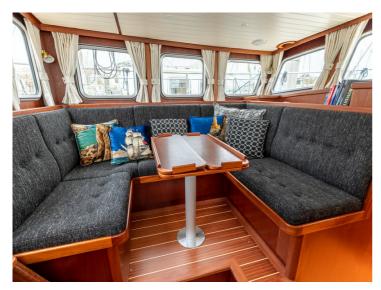

Our Enksails are semi-custom. This means that you can leave your mark in terms of styling and layout. The interior can be tailored to your wishes, adjusted to the number of people abourd and where you'll be sailing. As long as it fits inside the yacht, the possibilities are limitless. If you have an Enksail built with us, you are assured of a yacht of very good quality that will meet your personal wishes.