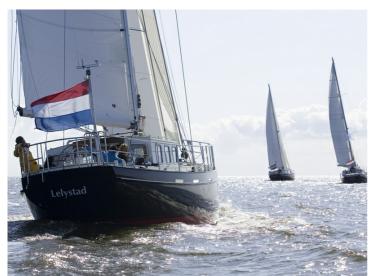

## 46

The Enksail Noordkaper is a steel sailing yacht with many custom features. It is a unique ship where safety, luxury and comfort come together. Her sailing performance will positively surprise you. For example, an Enksail NK 43 finished in the middle of the field in the 2019 ARC Plus race. In 2020, an Enksail NK 40 even finished third in her class. The Enksail Noordkaper is cutter rigged and can easily be sailed by two people.