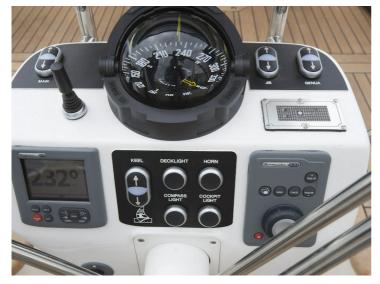

## 46

The Enksail Noordkaper is a steel sailing yacht with many custom features. It is a unique ship where safety, luxury and comfort come together. Her sailing performance will positively surprise you. For example, an Enksail NK 43 finished in the middle of the field in the 2019 ARC Plus race. In 2020, an Enksail NK 40 even finished third in her class. The Enksail Noordkaper is cutter rigged and can easily be sailed by two people.