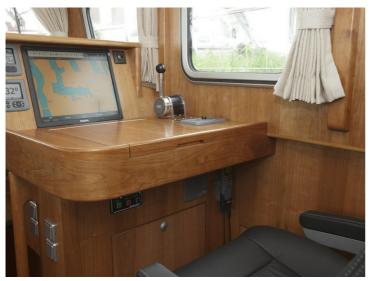

Our Enksails are semi-custom. This means that you can leave your mark in terms of styling and layout. The interior can be tailored to your wishes, adjusted to the number of people abourd and where you'll be sailing. As long as it fits inside the yacht, the possibilities are limitless. If you have an Enksail built with us, you are assured of a yacht of very good quality that will meet your personal wishes.