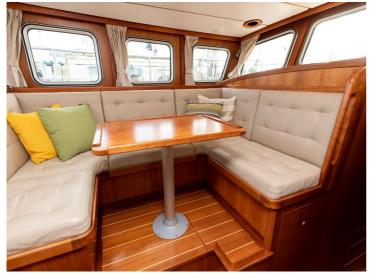

Our Enksails are semi-custom. This means that you can leave your mark in terms of styling and layout. The interior can be tailored to your wishes, adjusted to the number of people abourd and where you'll be sailing. As long as it fits inside the yacht, the possibilities are limitless. If you have an Enksail built with us, you are assured of a yacht of very good quality that will meet your personal wishes.