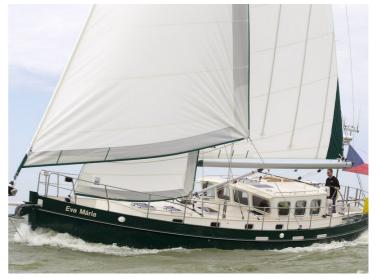

# **Enksail Noordkaper**

## 46

The Enksail Noordkaper is a steel sailing yacht with many custom features. It is a unique ship where safety, luxury and comfort come together. Her sailing performance will positively surprise you. For example, an Enksail NK 43 finished in the middle of the field in the 2019 ARC Plus race. In 2020, an Enksail NK 40 even finished third in her class. The Enksail Noordkaper is cutter rigged and can easily be sailed by two people.

Our Enksails are semi-custom. This means that you can leave your mark in terms of styling and layout. The interior can be tailored to your wishes, adjusted to the number of people abourd and where you'll be sailing. As long as it fits inside the yacht, the possibilities are limitless. If you have an Enksail built with us, you are assured of a yacht of very good quality that will meet your personal wishes.