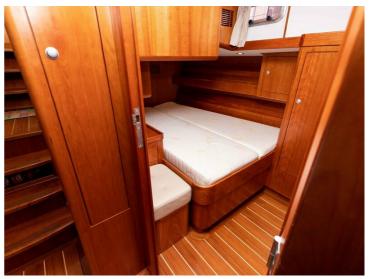

Our Enksails are semi-custom. This means that you can leave your mark in terms of styling and layout. The interior can be tailored to your wishes, adjusted to the number of people abourd and where you'll be sailing. As long as it fits inside the yacht, the possibilities are limitless. If you have an Enksail built with us, you are assured of a yacht of very good quality that will meet your personal wishes.