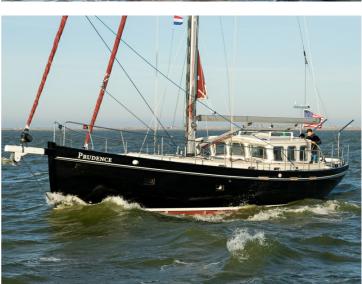

# **Enksail Noordkaper**

## 46

The Enksail Noordkaper is a steel sailing yacht with many custom features. It is a unique ship where safety, luxury and comfort come together. Her sailing performance will positively surprise you. For example, an Enksail NK 43 finished in the middle of the field in the 2019 ARC Plus race. In 2020, an Enksail NK 40 even finished third in her class. The Enksail Noordkaper is cutter rigged and can easily be sailed by two people.