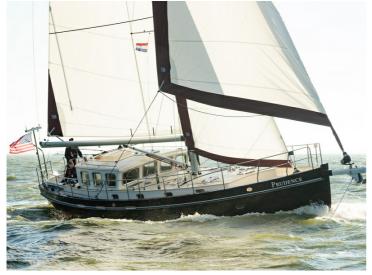

# **Enksail Noordkaper**

## 46

The Enksail Noordkaper is a steel sailing yacht with many custom features. It is a unique ship where safety, luxury and comfort come together. Her sailing performance will positively surprise you. For example, an Enksail NK 43 finished in the middle of the field in the 2019 ARC Plus race. In 2020, an Enksail NK 40 even finished third in her class. The Enksail Noordkaper is cutter rigged and can easily be sailed by two people.