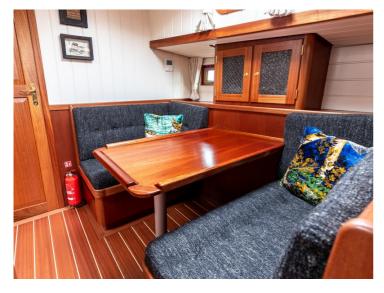

Our Enksails are semi-custom. This means that you can leave your mark in terms of styling and layout. The interior can be tailored to your wishes, adjusted to the number of people abourd and where you'll be sailing. As long as it fits inside the yacht, the possibilities are limitless. If you have an Enksail built with us, you are assured of a yacht of very good quality that will meet your personal wishes.