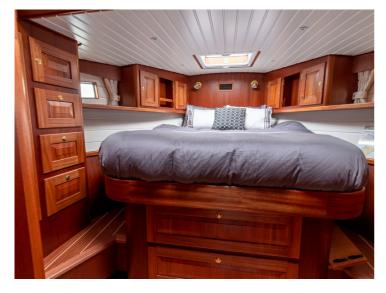

Our Enksails are semi-custom. This means that you can leave your mark in terms of styling and layout. The interior can be tailored to your wishes, adjusted to the number of people abourd and where you'll be sailing. As long as it fits inside the yacht, the possibilities are limitless. If you have an Enksail built with us, you are assured of a yacht of very good quality that will meet your personal wishes.