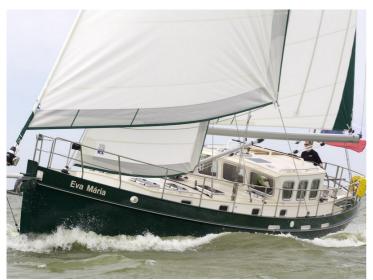

# **Enksail Noordkaper**

## 46

The Enksail Noordkaper is a steel sailing yacht with many custom features. It is a unique ship where safety, luxury and comfort come together. Her sailing performance will positively surprise you. For example, an Enksail NK 43 finished in the middle of the field in the 2019 ARC Plus race. In 2020, an Enksail NK 40 even finished third in her class. The Enksail Noordkaper is cutter rigged and can easily be sailed by two people.