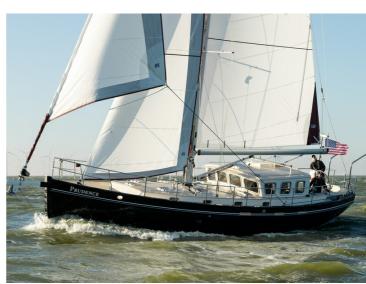

# **Enksail Noordkaper**

## 46

The Enksail Noordkaper is a steel sailing yacht with many custom features. It is a unique ship where safety, luxury and comfort come together. Her sailing performance will positively surprise you. For example, an Enksail NK 43 finished in the middle of the field in the 2019 ARC Plus race. In 2020, an Enksail NK 40 even finished third in her class. The Enksail Noordkaper is cutter rigged and can easily be sailed by two people.