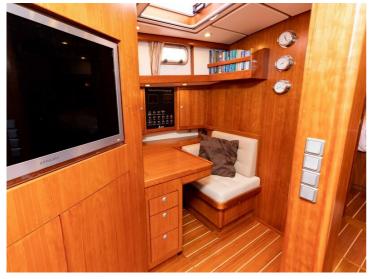

Our Enksails are semi-custom. This means that you can leave your mark in terms of styling and layout. The interior can be tailored to your wishes, adjusted to the number of people abourd and where you'll be sailing. As long as it fits inside the yacht, the possibilities are limitless. If you have an Enksail built with us, you are assured of a yacht of very good quality that will meet your personal wishes.