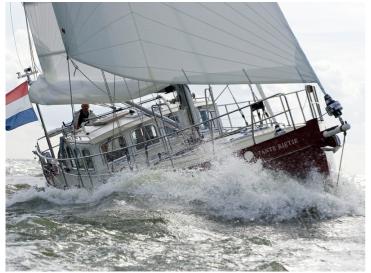

## 46

The Enksail Noordkaper is a steel sailing yacht with many custom features. It is a unique ship where safety, luxury and comfort come together. Her sailing performance will positively surprise you. For example, an Enksail NK 43 finished in the middle of the field in the 2019 ARC Plus race. In 2020, an Enksail NK 40 even finished third in her class. The Enksail Noordkaper is cutter rigged and can easily be sailed by two people.