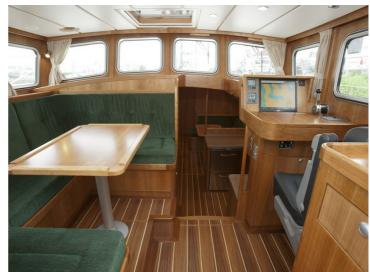

Our Enksails are semi-custom. This means that you can leave your mark in terms of styling and layout. The interior can be tailored to your wishes, adjusted to the number of people abourd and where you'll be sailing. As long as it fits inside the yacht, the possibilities are limitless. If you have an Enksail built with us, you are assured of a yacht of very good quality that will meet your personal wishes.