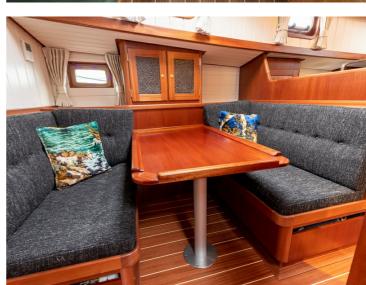

Our Enksails are semi-custom. This means that you can leave your mark in terms of styling and layout. The interior can be tailored to your wishes, adjusted to the number of people abourd and where you'll be sailing. As long as it fits inside the yacht, the possibilities are limitless. If you have an Enksail built with us, you are assured of a yacht of very good quality that will meet your personal wishes.