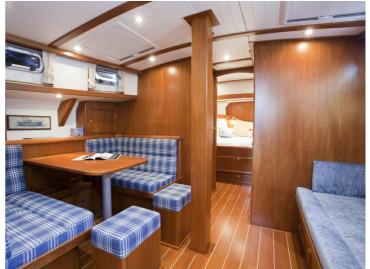

Our Enksails are semi-custom. This means that you can leave your mark in terms of styling and layout. The interior can be tailored to your wishes, adjusted to the number of people abourd and where you'll be sailing. As long as it fits inside the yacht, the possibilities are limitless. If you have an Enksail built with us, you are assured of a yacht of very good quality that will meet your personal wishes.