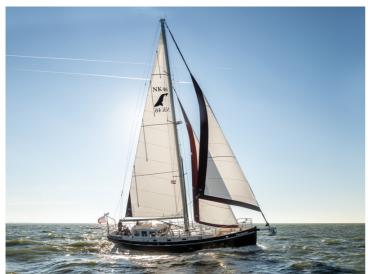

## **Enksail Noordkaper**

43

The Enksail Noordkaper is a steel sailing yacht with many custom features. It is a unique ship where safety, luxury and comfort come together. Her sailing performance will positively surprise you. For example, an Enksail NK 43 finished in the middle of the field in the 2019 ARC Plus race. In 2020, an Enksail NK 40 even finished third in her class. The Enksail Noordkaper is cutter rigged and can easily be sailed by two people.