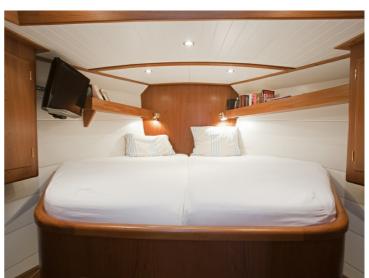

Our Enksails are semi-custom. This means that you can leave your mark in terms of styling and layout. The interior can be tailored to your wishes, adjusted to the number of people abourd and where you'll be sailing. As long as it fits inside the yacht, the possibilities are limitless. If you have an Enksail built with us, you are assured of a yacht of very good quality that will meet your personal wishes.