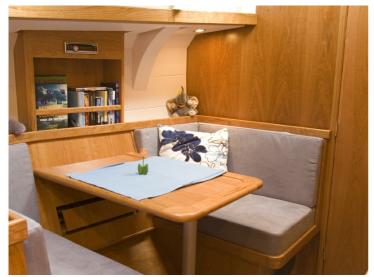

Our Enksails are semi-custom. This means that you can leave your mark in terms of styling and layout. The interior can be tailored to your wishes, adjusted to the number of people abourd and where you'll be sailing. As long as it fits inside the yacht, the possibilities are limitless. If you have an Enksail built with us, you are assured of a yacht of very good quality that will meet your personal wishes.