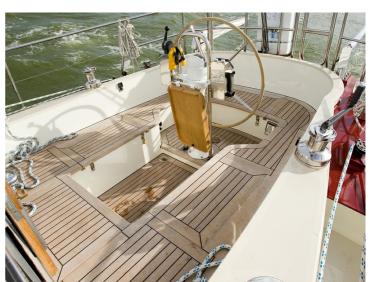

Our Enksails are semi-custom. This means that you can leave your mark in terms of styling and layout. The interior can be tailored to your wishes, adjusted to the number of people abourd and where you'll be sailing. As long as it fits inside the yacht, the possibilities are limitless. If you have an Enksail built with us, you are assured of a yacht of very good quality that will meet your personal wishes.