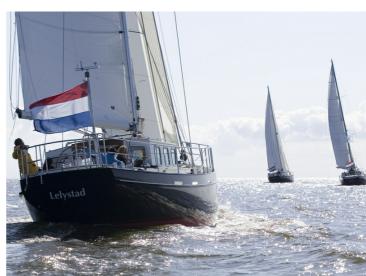

## **Enksail Noordkaper**

43

The Enksail Noordkaper is a steel sailing yacht with many custom features. It is a unique ship where safety, luxury and comfort come together. Her sailing performance will positively surprise you. For example, an Enksail NK 43 finished in the middle of the field in the 2019 ARC Plus race. In 2020, an Enksail NK 40 even finished third in her class. The Enksail Noordkaper is cutter rigged and can easily be sailed by two people.