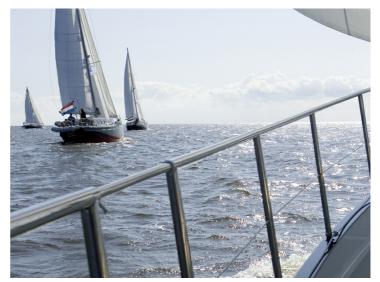

## **Enksail Noordkaper**

43

The Enksail Noordkaper is a steel sailing yacht with many custom features. It is a unique ship where safety, luxury and comfort come together. Her sailing performance will positively surprise you. For example, an Enksail NK 43 finished in the middle of the field in the 2019 ARC Plus race. In 2020, an Enksail NK 40 even finished third in her class. The Enksail Noordkaper is cutter rigged and can easily be sailed by two people.