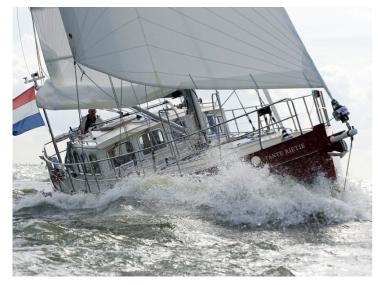

## **Enksail Noordkaper**

43

The Enksail Noordkaper is a steel sailing yacht with many custom features. It is a unique ship where safety, luxury and comfort come together. Her sailing performance will positively surprise you. For example, an Enksail NK 43 finished in the middle of the field in the 2019 ARC Plus race. In 2020, an Enksail NK 40 even finished third in her class. The Enksail Noordkaper is cutter rigged and can easily be sailed by two people.