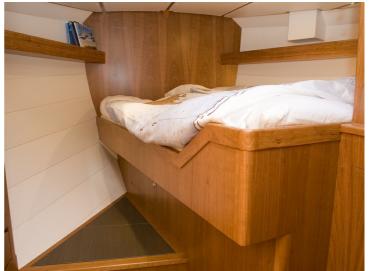

Our Enksails are semi-custom. This means that you can leave your mark in terms of styling and layout. The interior can be tailored to your wishes, adjusted to the number of people abourd and where you'll be sailing. As long as it fits inside the yacht, the possibilities are limitless. If you have an Enksail built with us, you are assured of a yacht of very good quality that will meet your personal wishes.