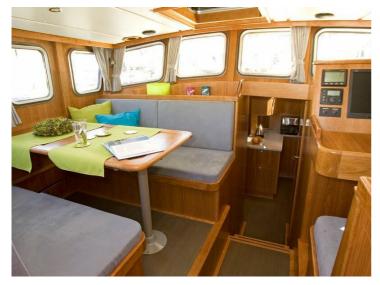

Our Enksails are semi-custom. This means that you can leave your mark in terms of styling and layout. The interior can be tailored to your wishes, adjusted to the number of people abourd and where you'll be sailing. As long as it fits inside the yacht, the possibilities are limitless. If you have an Enksail built with us, you are assured of a yacht of very good quality that will meet your personal wishes.