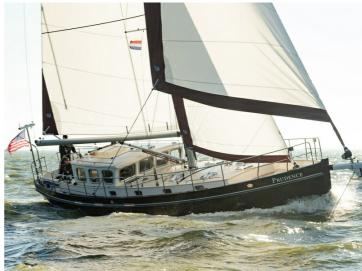

## **Enksail Noordkaper**

43

The Enksail Noordkaper is a steel sailing yacht with many custom features. It is a unique ship where safety, luxury and comfort come together. Her sailing performance will positively surprise you. For example, an Enksail NK 43 finished in the middle of the field in the 2019 ARC Plus race. In 2020, an Enksail NK 40 even finished third in her class. The Enksail Noordkaper is cutter rigged and can easily be sailed by two people.