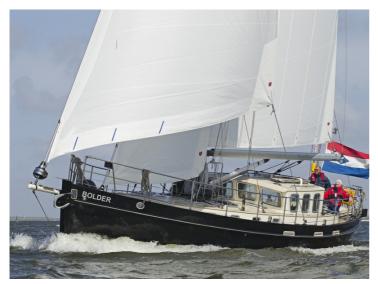

## **Enksail Noordkaper**

43

The Enksail Noordkaper is a steel sailing yacht with many custom features. It is a unique ship where safety, luxury and comfort come together. Her sailing performance will positively surprise you. For example, an Enksail NK 43 finished in the middle of the field in the 2019 ARC Plus race. In 2020, an Enksail NK 40 even finished third in her class. The Enksail Noordkaper is cutter rigged and can easily be sailed by two people.