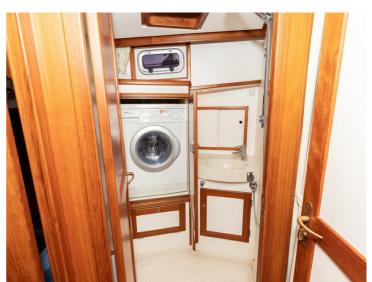

Our Enksails are semi-custom. This means that you can leave your mark in terms of styling and layout. The interior can be tailored to your wishes, adjusted to the number of people abourd and where you'll be sailing. As long as it fits inside the yacht, the possibilities are limitless. If you have an Enksail built with us, you are assured of a yacht of very good quality that will meet your personal wishes.