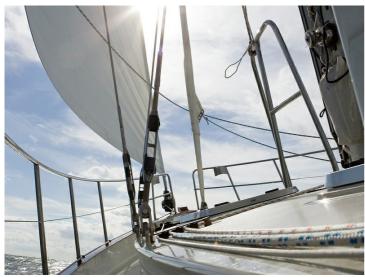

## **Enksail Noordkaper**

43

The Enksail Noordkaper is a steel sailing yacht with many custom features. It is a unique ship where safety, luxury and comfort come together. Her sailing performance will positively surprise you. For example, an Enksail NK 43 finished in the middle of the field in the 2019 ARC Plus race. In 2020, an Enksail NK 40 even finished third in her class. The Enksail Noordkaper is cutter rigged and can easily be sailed by two people.