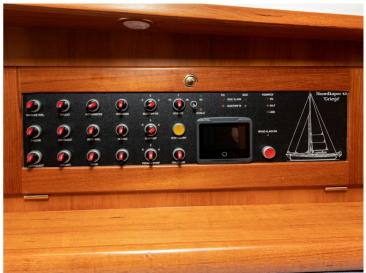

Our Enksails are semi-custom. This means that you can leave your mark in terms of styling and layout. The interior can be tailored to your wishes, adjusted to the number of people abourd and where you'll be sailing. As long as it fits inside the yacht, the possibilities are limitless. If you have an Enksail built with us, you are assured of a yacht of very good quality that will meet your personal wishes.