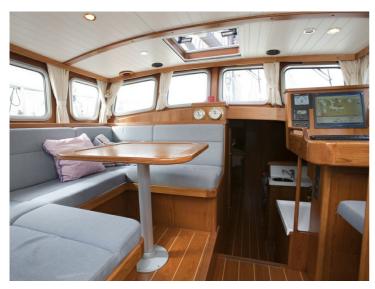

Our Enksails are semi-custom. This means that you can leave your mark in terms of styling and layout. The interior can be tailored to your wishes, adjusted to the number of people abourd and where you'll be sailing. As long as it fits inside the yacht, the possibilities are limitless. If you have an Enksail built with us, you are assured of a yacht of very good quality that will meet your personal wishes.