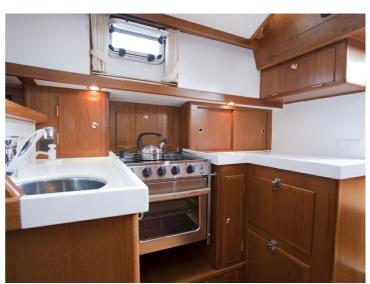

Our Enksails are semi-custom. This means that you can leave your mark in terms of styling and layout. The interior can be tailored to your wishes, adjusted to the number of people abourd and where you'll be sailing. As long as it fits inside the yacht, the possibilities are limitless. If you have an Enksail built with us, you are assured of a yacht of very good quality that will meet your personal wishes.