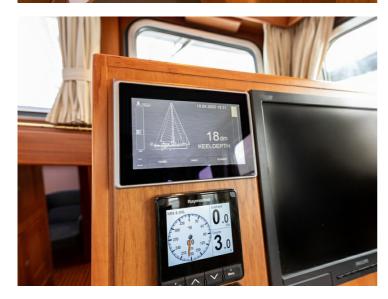

## **Enksail Noordkaper**

43

The Enksail Noordkaper is a steel sailing yacht with many custom features. It is a unique ship where safety, luxury and comfort come together. Her sailing performance will positively surprise you. For example, an Enksail NK 43 finished in the middle of the field in the 2019 ARC Plus race. In 2020, an Enksail NK 40 even finished third in her class. The Enksail Noordkaper is cutter rigged and can easily be sailed by two people.

Our Enksails are semi-custom. This means that you can leave your mark in terms of styling and layout. The interior can be tailored to your wishes, adjusted to the number of people abourd and where you'll be sailing. As long as it fits inside the yacht, the possibilities are limitless. If you have an Enksail built with us, you are assured of a yacht of very good quality that will meet your personal wishes.