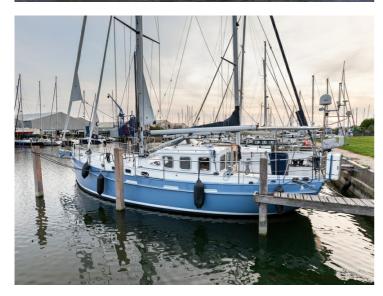

## **Enksail Noordkaper**

43

The Enksail Noordkaper is a steel sailing yacht with many custom features. It is a unique ship where safety, luxury and comfort come together. Her sailing performance will positively surprise you. For example, an Enksail NK 43 finished in the middle of the field in the 2019 ARC Plus race. In 2020, an Enksail NK 40 even finished third in her class. The Enksail Noordkaper is cutter rigged and can easily be sailed by two people.