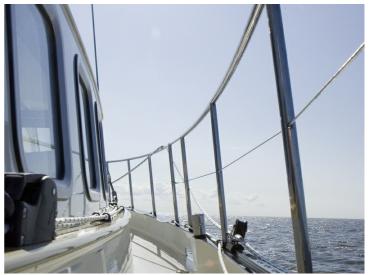

## **Enksail Noordkaper**

43

The Enksail Noordkaper is a steel sailing yacht with many custom features. It is a unique ship where safety, luxury and comfort come together. Her sailing performance will positively surprise you. For example, an Enksail NK 43 finished in the middle of the field in the 2019 ARC Plus race. In 2020, an Enksail NK 40 even finished third in her class. The Enksail Noordkaper is cutter rigged and can easily be sailed by two people.