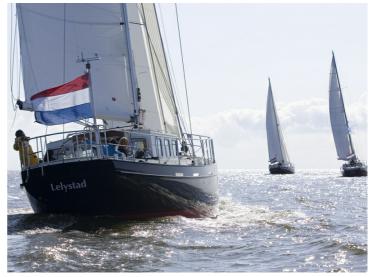

## **Enksail Noordkaper**

43

The Enksail Noordkaper is a steel sailing yacht with many custom features. It is a unique ship where safety, luxury and comfort come together. Her sailing performance will positively surprise you. For example, an Enksail NK 43 finished in the middle of the field in the 2019 ARC Plus race. In 2020, an Enksail NK 40 even finished third in her class. The Enksail Noordkaper is cutter rigged and can easily be sailed by two people.