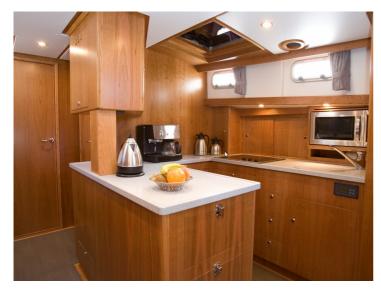

Our Enksails are semi-custom. This means that you can leave your mark in terms of styling and layout. The interior can be tailored to your wishes, adjusted to the number of people abourd and where you'll be sailing. As long as it fits inside the yacht, the possibilities are limitless. If you have an Enksail built with us, you are assured of a yacht of very good quality that will meet your personal wishes.