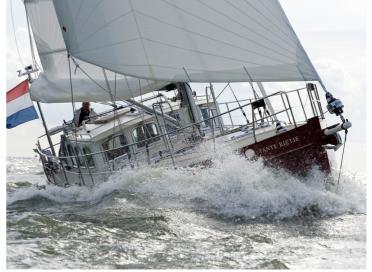

## **Enksail Noordkaper**

43

The Enksail Noordkaper is a steel sailing yacht with many custom features. It is a unique ship where safety, luxury and comfort come together. Her sailing performance will positively surprise you. For example, an Enksail NK 43 finished in the middle of the field in the 2019 ARC Plus race. In 2020, an Enksail NK 40 even finished third in her class. The Enksail Noordkaper is cutter rigged and can easily be sailed by two people.