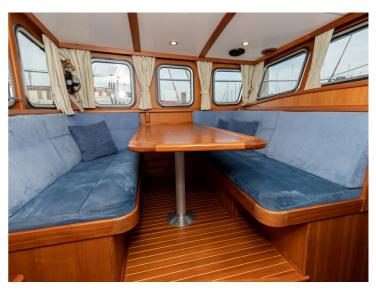

Our Enksails are semi-custom. This means that you can leave your mark in terms of styling and layout. The interior can be tailored to your wishes, adjusted to the number of people abourd and where you'll be sailing. As long as it fits inside the yacht, the possibilities are limitless. If you have an Enksail built with us, you are assured of a yacht of very good quality that will meet your personal wishes.