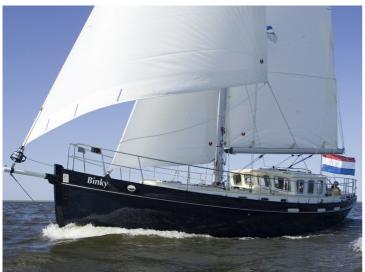

## **Enksail Noordkaper**

43

The Enksail Noordkaper is a steel sailing yacht with many custom features. It is a unique ship where safety, luxury and comfort come together. Her sailing performance will positively surprise you. For example, an Enksail NK 43 finished in the middle of the field in the 2019 ARC Plus race. In 2020, an Enksail NK 40 even finished third in her class. The Enksail Noordkaper is cutter rigged and can easily be sailed by two people.