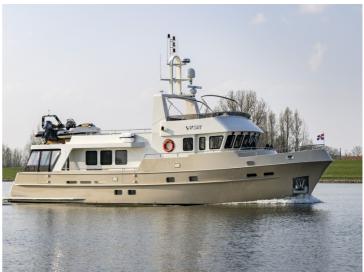

## Altena Doggersbank 67' Offshore

With the Doggersbank 67' Offshore by Altena, Altena Yachting, in collaboration with Vripack, is bringing this legend back to international waters. Naturally, the ship is equipped with the latest technical facilities and engines that meet current environmental requirements.

The exterior has also been subtly modified, giving the ship modern touches, but retaining its characteristic robust appearance.

With more space and volume for the interior than other explorers of comparable size, the Doggersbank 67' Offshore by Altena is ideal for adventurous owners.