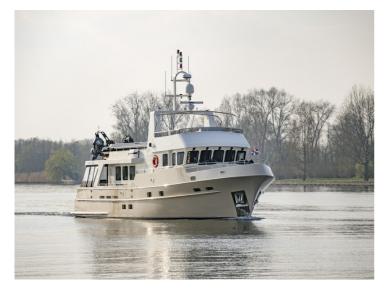

## Altena Doggersbank 67' Offshore

With the Doggersbank 67' Offshore by Altena, Altena Yachting, in collaboration with Vripack, is bringing this legend back to international waters. Naturally, the ship is equipped with the latest technical facilities and engines that meet current environmental requirements.

The exterior has also been subtly modified, giving the ship modern touches, but retaining its characteristic robust appearance.

With more space and volume for the interior than other explorers of comparable size, the Doggersbank 67' Offshore by Altena is ideal for adventurous owners.