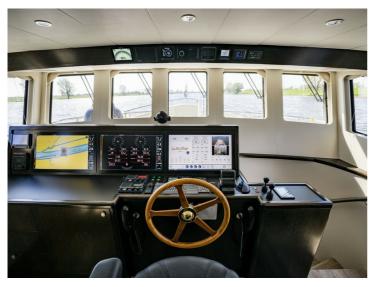

## Altena Doggersbank 67' Offshore

With the Doggersbank 67' Offshore by Altena, Altena Yachting, in collaboration with Vripack, is bringing this legend back to international waters. Naturally, the ship is equipped with the latest technical facilities and engines that meet current environmental requirements.

The exterior has also been subtly modified, giving the ship modern touches, but retaining its characteristic robust appearance.

With more space and volume for the interior than other explorers of comparable size, the Doggersbank 67' Offshore by Altena is ideal for adventurous owners.