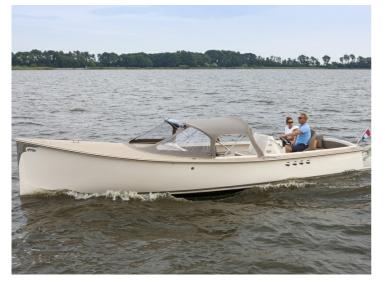

## Venegy V30 Classic Cabin

Meet the newest member of our Venegy family, the V30 Classic Cabin. This brand new design combines comfort with style and performance and is the perfect tender for short stays on the water. It is powerful, easy to sail and built with high-quality materials. We are happy to add this tender to our fleet, that meets the wishes of every watersports-enthusiast.

Thanks to the Vinylester glass fiber reinforced hull, the construction of the boat is very rigid. This ensures good sailing characteristics and great reliability. This tender holds up excellently on rough water, ensuring quality for many years to come.

This ship is standard equipped with an 80 hp Vetus engine and can be equipped with a 145 hp, 175 hp or 190 hp Vetus engine. The V30 can reach a top speed of 25 knots.