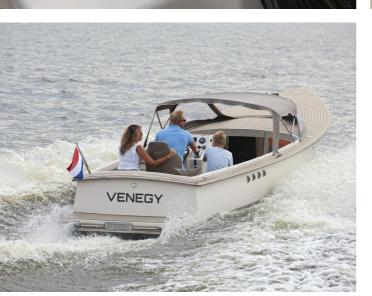

Thanks to the Vinylester glass fiber reinforced hull, the construction of the boat is very rigid. This ensures good sailing characteristics and great reliability. This tender holds up excellently on rough water, ensuring quality for many years to come.

This ship is standard equipped with an 80 hp Vetus engine and can be equipped with a 145 hp, 175 hp or 190 hp Vetus engine. The V30 can reach a top speed of 25 knots.