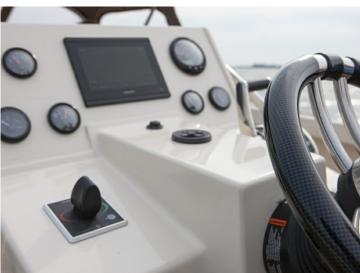

This ship is standard equipped with an 80 hp Vetus engine and can be equipped with a 145 hp, 175 hp or 190 hp Vetus engine. The V30 can reach a top speed of 25 knots.