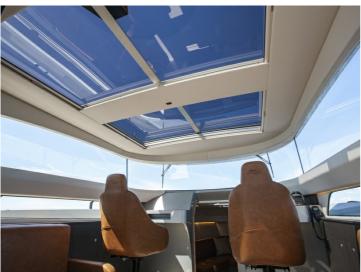

The Venegy 37 distinguishes itself by its unique wheelhouse, which has a panoramic view (360 degrees) and special safety glass, which ensures maximum vision and security. The panorama roof gives the wheelhouse a maximum amount of light and makes the inside and outside become one.