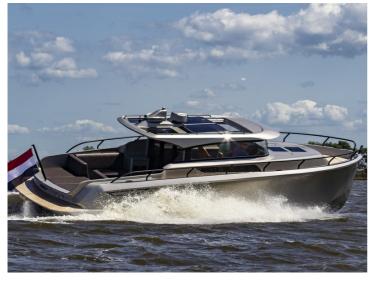

## Venegy 37

The Venegy 37: an unparalleled yacht for the future, in design, comfort, performance and sustainability.

The Venegy 37: an unparalleled yacht for the future, in design, comfort, performance and sustainability. All the wishes of the modern water sports enthusiast are taken into consideration in this new design.

The hull of the Venegy 37 has a revolutionary build with its beautiful lines and strong design. The underwater body, designed with the patented Petestep technology, ensures higher speed and 12% lower fuel consumption.