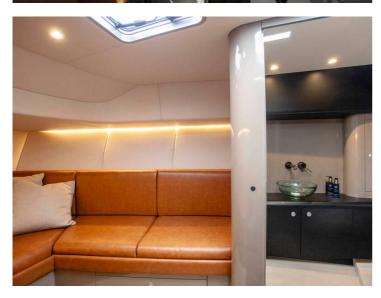

The Venegy 37 distinguishes itself by its unique wheelhouse, which has a panoramic view (360 degrees) and special safety glass, which ensures maximum vision and security. The panorama roof gives the wheelhouse a maximum amount of light and makes the inside and outside become one.