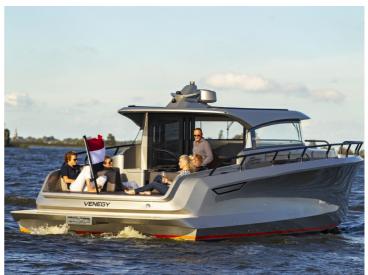

The hull of the Venegy 37 has a revolutionary build with its beautiful lines and strong design. The underwater body, designed with the patented Petestep technology, ensures higher speed and 12% lower fuel consumption.