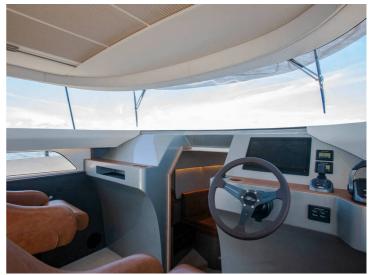

The Venegy 37 distinguishes itself by its unique wheelhouse, which has a panoramic view (360 degrees) and special safety glass, which ensures maximum vision and security. The panorama roof gives the wheelhouse a maximum amount of light and makes the inside and outside become one.