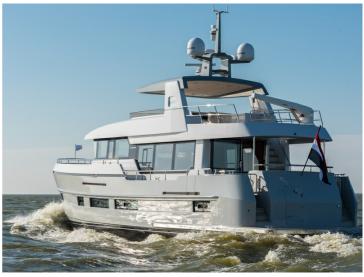

## Yachts Holland Sturiër DME

The new Sturiër Dutchman DME Explorer range is designed as a long-distance traveller. The hulls of our DME Explorer range are constructed for Ice Class 1 and ensure true go-anywhere capabilities.

Their timeless and fresh style exudes practicality and provides superb comfort everywhere in the world. The spacious Fly has enough deck space to store a Dinghy and a water scooter and provide ample space for luxurious sun bathing with a bar and comfortable seating area.