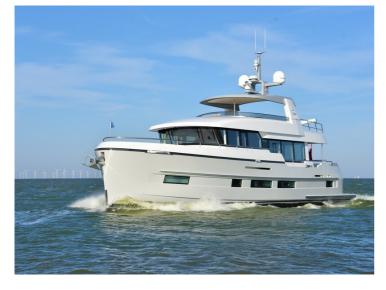

## Yachts Holland Sturiër DME

The new Sturiër Dutchman DME Explorer range is designed as a long-distance traveller. The hulls of our DME Explorer range are constructed for Ice Class 1 and ensure true go-anywhere capabilities.

Their timeless and fresh style exudes practicality and provides superb comfort everywhere in the world. The spacious Fly has enough deck space to store a Dinghy and a water scooter and provide ample space for luxurious sun bathing with a bar and comfortable seating area.