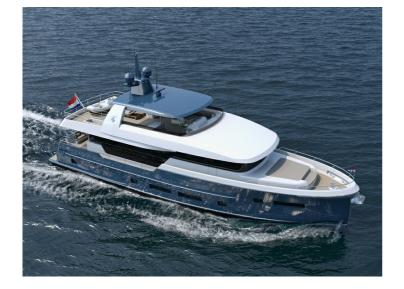

## Yachts Holland Sturiër DME

The new Sturiër Dutchman DME Explorer range is designed as a long-distance traveller. The hulls of our DME Explorer range are constructed for Ice Class 1 and ensure true go-anywhere capabilities.

Their timeless and fresh style exudes practicality and provides superb comfort everywhere in the world. The spacious Fly has enough deck space to store a Dinghy and a water scooter and provide ample space for luxurious sun bathing with a bar and comfortable seating area.