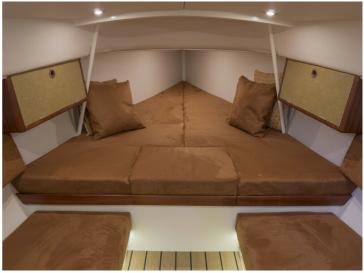

A robust and elegant daysailer with exquisite sailing characteristics and stability, that's how you describe the DAY.M8. Classic lines above water level, combined with a new-fashioned hull form. Easy to manage single-handed or in the company of your partner and friends. The method of construction together with the choice of material for fittings, rigging and accessories, ensure a high level of quality with little maintenance. These qualities make the DAY.M8 the perfect daysailer. They make sure that you're able to do what you came for; sailing on beautiful inland waters, close by and further away.