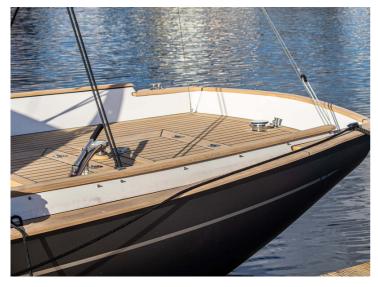

A robust and elegant daysailer with exquisite sailing characteristics and stability, that's how you describe the DAY.M8. Classic lines above water level, combined with a new-fashioned hull form. Easy to manage single-handed or in the company of your partner and friends. The method of construction together with the choice of material for fittings, rigging and accessories, ensure a high level of quality with little maintenance. These qualities make the DAY.M8 the perfect daysailer. They make sure that you're able to do what you came for; sailing on beautiful inland waters, close by and further away.