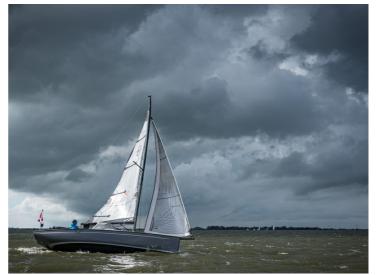

A robust and elegant daysailer with exquisite sailing characteristics and stability, that's how you describe the DAY.M8. Classic lines above water level, combined with a new-fashioned hull form. Easy to manage single-handed or in the company of your partner and friends. The method of construction together with the choice of material for fittings, rigging and accessories, ensure a high level of quality with little maintenance. These qualities make the DAY.M8 the perfect daysailer. They make sure that you're able to do what you came for; sailing on beautiful inland waters, close by and further away.