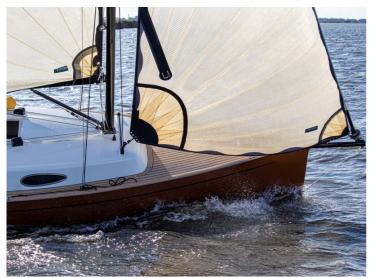

A robust and elegant daysailer with exquisite sailing characteristics and stability, that's how you describe the DAY.M8. Classic lines above water level, combined with a new-fashioned hull form. Easy to manage single-handed or in the company of your partner and friends. The method of construction together with the choice of material for fittings, rigging and accessories, ensure a high level of quality with little maintenance. These qualities make the DAY.M8 the perfect daysailer. They make sure that you're able to do what you came for; sailing on beautiful inland waters, close by and further away.