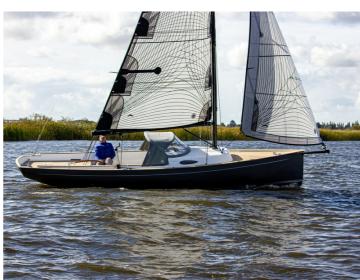

A robust and elegant daysailer with exquisite sailing characteristics and stability, that's how you describe the DAY.M8. Classic lines above water level, combined with a new-fashioned hull form. Easy to manage single-handed or in the company of your partner and friends. The method of construction together with the choice of material for fittings, rigging and accessories, ensure a high level of quality with little maintenance. These qualities make the DAY.M8 the perfect daysailer. They make sure that you're able to do what you came for; sailing on beautiful inland waters, close by and further away.