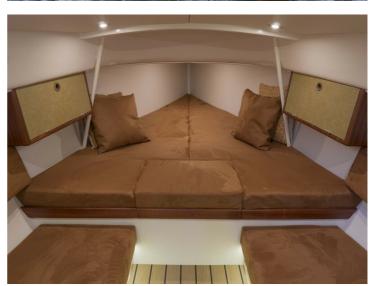

A robust and elegant daysailer with exquisite sailing characteristics and stability, that's how you describe the DAY.M8. Classic lines above water level, combined with a new-fashioned hull form. Easy to manage single-handed or in the company of your partner and friends. The method of construction together with the choice of material for fittings, rigging and accessories, ensure a high level of quality with little maintenance. These qualities make the DAY.M8 the perfect daysailer. They make sure that you're able to do what you came for; sailing on beautiful inland waters, close by and further away.