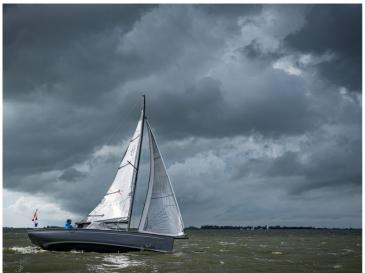

A robust and elegant daysailer with exquisite sailing characteristics and stability, that's how you describe the DAY.M8. Classic lines above water level, combined with a new-fashioned hull form. Easy to manage single-handed or in the company of your partner and friends. The method of construction together with the choice of material for fittings, rigging and accessories, ensure a high level of quality with little maintenance. These qualities make the DAY.M8 the perfect daysailer. They make sure that you're able to do what you came for; sailing on beautiful inland waters, close by and further away.