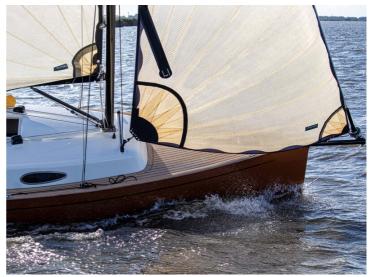

A robust and elegant daysailer with exquisite sailing characteristics and stability, that's how you describe the DAY.M8. Classic lines above water level, combined with a new-fashioned hull form. Easy to manage single-handed or in the company of your partner and friends. The method of construction together with the choice of material for fittings, rigging and accessories, ensure a high level of quality with little maintenance. These qualities make the DAY.M8 the perfect daysailer. They make sure that you're able to do what you came for; sailing on beautiful inland waters, close by and further away.