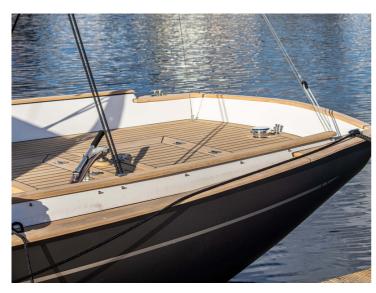

A robust and elegant daysailer with exquisite sailing characteristics and stability, that's how you describe the DAY.M8. Classic lines above water level, combined with a new-fashioned hull form. Easy to manage single-handed or in the company of your partner and friends. The method of construction together with the choice of material for fittings, rigging and accessories, ensure a high level of quality with little maintenance. These qualities make the DAY.M8 the perfect daysailer. They make sure that you're able to do what you came for; sailing on beautiful inland waters, close by and further away.