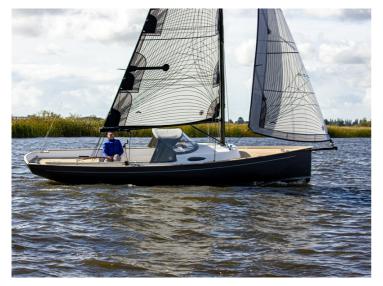

A robust and elegant daysailer with exquisite sailing characteristics and stability, that's how you describe the DAY.M8. Classic lines above water level, combined with a new-fashioned hull form. Easy to manage single-handed or in the company of your partner and friends. The method of construction together with the choice of material for fittings, rigging and accessories, ensure a high level of quality with little maintenance. These qualities make the DAY.M8 the perfect daysailer. They make sure that you're able to do what you came for; sailing on beautiful inland waters, close by and further away.