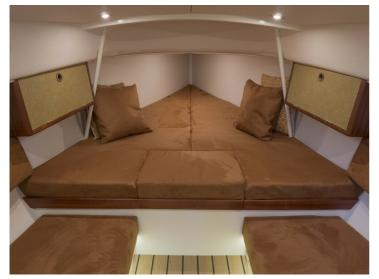

A robust and elegant daysailer with exquisite sailing characteristics and stability, that's how you describe the DAY.M8. Classic lines above water level, combined with a new-fashioned hull form. Easy to manage single-handed or in the company of your partner and friends. The method of construction together with the choice of material for fittings, rigging and accessories, ensure a high level of quality with little maintenance. These qualities make the DAY.M8 the perfect daysailer. They make sure that you're able to do what you came for; sailing on beautiful inland waters, close by and further away.