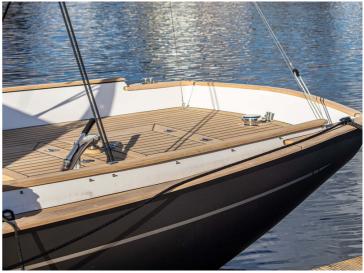

A robust and elegant daysailer with exquisite sailing characteristics and stability, that's how you describe the DAY.M8. Classic lines above water level, combined with a new-fashioned hull form. Easy to manage single-handed or in the company of your partner and friends. The method of construction together with the choice of material for fittings, rigging and accessories, ensure a high level of quality with little maintenance. These qualities make the DAY.M8 the perfect daysailer. They make sure that you're able to do what you came for; sailing on beautiful inland waters, close by and further away.