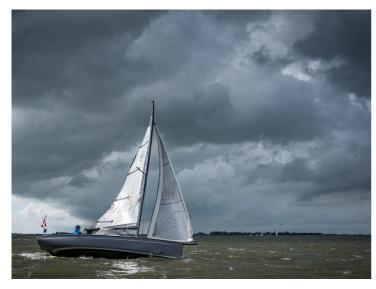

A robust and elegant daysailer with exquisite sailing characteristics and stability, that's how you describe the DAY.M8. Classic lines above water level, combined with a new-fashioned hull form. Easy to manage single-handed or in the company of your partner and friends. The method of construction together with the choice of material for fittings, rigging and accessories, ensure a high level of quality with little maintenance. These qualities make the DAY.M8 the perfect daysailer. They make sure that you're able to do what you came for; sailing on beautiful inland waters, close by and further away.