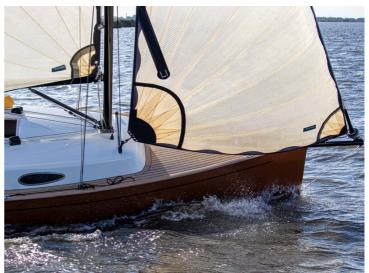

A robust and elegant daysailer with exquisite sailing characteristics and stability, that's how you describe the DAY.M8. Classic lines above water level, combined with a new-fashioned hull form. Easy to manage single-handed or in the company of your partner and friends. The method of construction together with the choice of material for fittings, rigging and accessories, ensure a high level of quality with little maintenance. These qualities make the DAY.M8 the perfect daysailer. They make sure that you're able to do what you came for; sailing on beautiful inland waters, close by and further away.