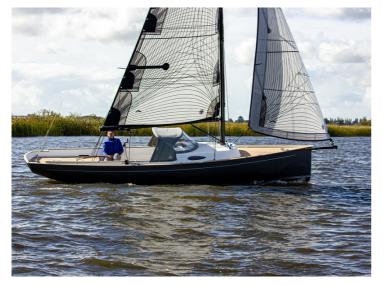

A robust and elegant daysailer with exquisite sailing characteristics and stability, that's how you describe the DAY.M8. Classic lines above water level, combined with a new-fashioned hull form. Easy to manage single-handed or in the company of your partner and friends. The method of construction together with the choice of material for fittings, rigging and accessories, ensure a high level of quality with little maintenance. These qualities make the DAY.M8 the perfect daysailer. They make sure that you're able to do what you came for; sailing on beautiful inland waters, close by and further away.