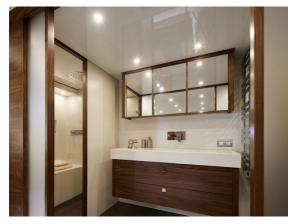

## Van den Hoven Executive 1850

The all-new Executive 1850 is the logical extension of our 1700 series.

Both the exterior and interior have been designed by John van Leeuwen in cooperation with yacht designer Arnold de Ruyter. The curvaceous lines give the side view an even more stylish appearance. The 1850 is available both with and without a flybridge. The 1850 provides even more sailing comfort than the 1700, due not only to its length but also the fitting of stabilisers as standard. The underwater segment is already of course designed for high initial stability.