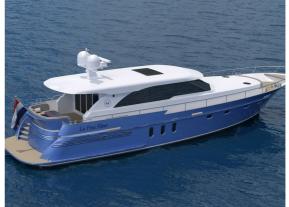

## Van den Hoven Executive 1850

The all-new Executive 1850 is the logical extension of our 1700 series.

Both the exterior and interior have been designed by John van Leeuwen in cooperation with yacht designer Arnold de Ruyter. The curvaceous lines give the side view an even more stylish appearance. The 1850 is available both with and without a flybridge. The 1850 provides even more sailing comfort than the 1700, due not only to its length but also the fitting of stabilisers as standard. The underwater segment is already of course designed for high initial stability.

Specifications The Van den Hoven 1850 has among others, two Volvo Penta engines , floor heating, electric bow and stern thruster, electric anchor winch and a Kabola KB40.

| Designer              | A. de Ruyter |  |
|-----------------------|--------------|--|
| Material              | Steel        |  |
| Length over all       | 18,72m       |  |
| Hull length           | 18,7m        |  |
| Hull beam             | 5,45m        |  |
| Draft                 | 1,4m         |  |
| Weight                | 46kg         |  |
| Displacement 46ton    |              |  |
| Fresh water<br>tank   | 1.500        |  |
| Waste water tank      | 5001         |  |
| Fuel tank<br>capacity | 2.000        |  |
| Max engine<br>power   | 2hp          |  |
| CE-<br>certification  | A            |  |
| Berths                | 6            |  |
| Maximum<br>speed      | 11kt         |  |
| Cruising speed        | 7kt          |  |
| Material              | Steel        |  |
| Length                | 18-20        |  |
|                       |              |  |