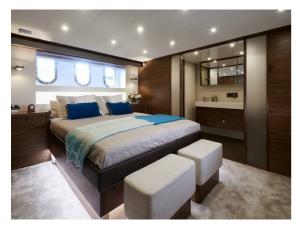

## Van den Hoven Executive 1850

The all-new Executive 1850 is the logical extension of our 1700 series.

Both the exterior and interior have been designed by John van Leeuwen in cooperation with yacht designer Arnold de Ruyter. The curvaceous lines give the side view an even more stylish appearance. The 1850 is available both with and without a flybridge. The 1850 provides even more sailing comfort than the 1700, due not only to its length but also the fitting of stabilisers as standard. The underwater segment is already of course designed for high initial stability.