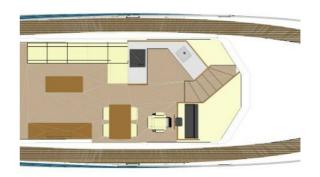

## Van den Hoven Executive 1850

The all-new Executive 1850 is the logical extension of our 1700 series.

Both the exterior and interior have been designed by John van Leeuwen in cooperation with yacht designer Arnold de Ruyter. The curvaceous lines give the side view an even more stylish appearance. The 1850 is available both with and without a flybridge. The 1850 provides even more sailing comfort than the 1700, due not only to its length but also the fitting of stabilisers as standard. The underwater segment is already of course designed for high initial stability.