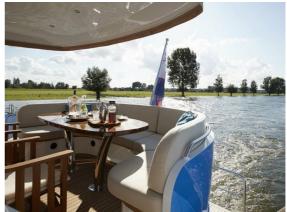

## Van den Hoven Executive 1850

The all-new Executive 1850 is the logical extension of our 1700 series.

Both the exterior and interior have been designed by John van Leeuwen in cooperation with yacht designer Arnold de Ruyter. The curvaceous lines give the side view an even more stylish appearance. The 1850 is available both with and without a flybridge. The 1850 provides even more sailing comfort than the 1700, due not only to its length but also the fitting of stabilisers as standard. The underwater segment is already of course designed for high initial stability.