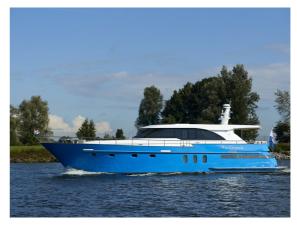

## Van den Hoven Executive 1850

The all-new Executive 1850 is the logical extension of our 1700 series.

Both the exterior and interior have been designed by John van Leeuwen in cooperation with yacht designer Arnold de Ruyter. The curvaceous lines give the side view an even more stylish appearance. The 1850 is available both with and without a flybridge. The 1850 provides even more sailing comfort than the 1700, due not only to its length but also the fitting of stabilisers as standard. The underwater segment is already of course designed for high initial stability.