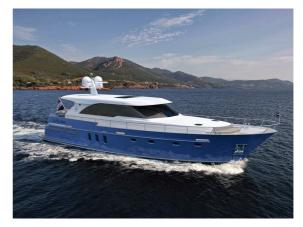

## Van den Hoven Executive 1850

The all-new Executive 1850 is the logical extension of our 1700 series.

Both the exterior and interior have been designed by John van Leeuwen in cooperation with yacht designer Arnold de Ruyter. The curvaceous lines give the side view an even more stylish appearance. The 1850 is available both with and without a flybridge. The 1850 provides even more sailing comfort than the 1700, due not only to its length but also the fitting of stabilisers as standard. The underwater segment is already of course designed for high initial stability.

Specifications The Van den Hoven 1850 has among others, two Volvo Penta engines , floor heating, electric bow and stern thruster, electric anchor winch and a Kabola KB40.

| Designer              | A. de Ruyter |  |
|-----------------------|--------------|--|
| Material              | Steel        |  |
| Length over all       | 18,72m       |  |
| Hull length           | 18,7m        |  |
| Hull beam             | 5,45m        |  |
| Draft                 | 1,4m         |  |
| Weight                | 46kg         |  |
| Displacement 46ton    |              |  |
| Fresh water<br>tank   | 1.500        |  |
| Waste water tank      | 5001         |  |
| Fuel tank<br>capacity | 2.000        |  |
| Max engine<br>power   | 2hp          |  |
| CE-<br>certification  | A            |  |
| Berths                | 6            |  |
| Maximum<br>speed      | 11kt         |  |
| Cruising speed        | 7kt          |  |
| Material              | Steel        |  |
| Length                | 18-20        |  |
|                       |              |  |