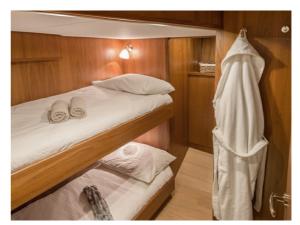

Specifications The Van den Hoven 1850 has among others, two Volvo Penta engines , floor heating, electric bow and stern thruster, electric anchor winch and a Kabola KB40.

| Designer              | A. de Ruyter |  |
|-----------------------|--------------|--|
| Material              | Steel        |  |
| Length over all       | 18,72m       |  |
| Hull length           | 18,7m        |  |
| Hull beam             | 5,45m        |  |
| Draft                 | 1,4m         |  |
| Weight                | 46kg         |  |
| Displacement 46ton    |              |  |
| Fresh water<br>tank   | 1.500        |  |
| Waste water tank      | 5001         |  |
| Fuel tank<br>capacity | 2.000        |  |
| Max engine<br>power   | 2hp          |  |
| CE-<br>certification  | A            |  |
| Berths                | 6            |  |
| Maximum<br>speed      | 11kt         |  |
| Cruising speed        | 7kt          |  |
| Material              | Steel        |  |
| Length                | 18-20        |  |
|                       |              |  |