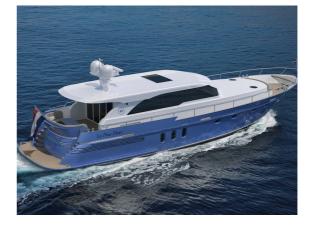

## Van den Hoven Executive 1850

The all-new Executive 1850 is the logical extension of our 1700 series.

Both the exterior and interior have been designed by John van Leeuwen in cooperation with yacht designer Arnold de Ruyter. The curvaceous lines give the side view an even more stylish appearance. The 1850 is available both with and without a flybridge. The 1850 provides even more sailing comfort than the 1700, due not only to its length but also the fitting of stabilisers as standard. The underwater segment is already of course designed for high initial stability.

Specifications The Van den Hoven 1850 has among others, two Volvo Penta engines , floor heating, electric bow and stern thruster, electric anchor winch and a Kabola KB40.

| Designer              | A. de Ruyter |  |
|-----------------------|--------------|--|
| Material              | Steel        |  |
| Length over all       | 18,72m       |  |
| Hull length           | 18,7m        |  |
| Hull beam             | 5,45m        |  |
| Draft                 | 1,4m         |  |
| Weight                | 46kg         |  |
| Displacement 46ton    |              |  |
| Fresh water<br>tank   | 1.500        |  |
| Waste water tank      | 5001         |  |
| Fuel tank<br>capacity | 2.000        |  |
| Max engine<br>power   | 2hp          |  |
| CE-<br>certification  | A            |  |
| Berths                | 6            |  |
| Maximum<br>speed      | 11kt         |  |
| Cruising speed        | 7kt          |  |
| Material              | Steel        |  |
| Length                | 18-20        |  |
|                       |              |  |