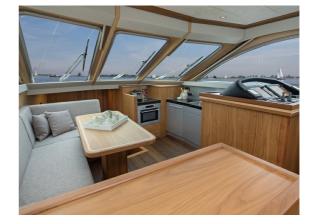

## Van den Hoven Executive 1850

The all-new Executive 1850 is the logical extension of our 1700 series.

Both the exterior and interior have been designed by John van Leeuwen in cooperation with yacht designer Arnold de Ruyter. The curvaceous lines give the side view an even more stylish appearance. The 1850 is available both with and without a flybridge. The 1850 provides even more sailing comfort than the 1700, due not only to its length but also the fitting of stabilisers as standard. The underwater segment is already of course designed for high initial stability.