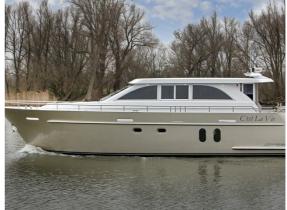

## Van den Hoven Executive 1850

The all-new Executive 1850 is the logical extension of our 1700 series.

Both the exterior and interior have been designed by John van Leeuwen in cooperation with yacht designer Arnold de Ruyter. The curvaceous lines give the side view an even more stylish appearance. The 1850 is available both with and without a flybridge. The 1850 provides even more sailing comfort than the 1700, due not only to its length but also the fitting of stabilisers as standard. The underwater segment is already of course designed for high initial stability.