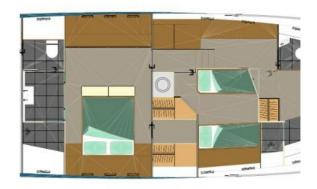

## Van den Hoven Executive 1850

The all-new Executive 1850 is the logical extension of our 1700 series.

Both the exterior and interior have been designed by John van Leeuwen in cooperation with yacht designer Arnold de Ruyter. The curvaceous lines give the side view an even more stylish appearance. The 1850 is available both with and without a flybridge. The 1850 provides even more sailing comfort than the 1700, due not only to its length but also the fitting of stabilisers as standard. The underwater segment is already of course designed for high initial stability.

Specifications The Van den Hoven 1850 has among others, two Volvo Penta engines , floor heating, electric bow and stern thruster, electric anchor winch and a Kabola KB40.

| Designer              | A. de Ruyter |  |
|-----------------------|--------------|--|
| Material              | Steel        |  |
| Length over all       | 18,72m       |  |
| Hull length           | 18,7m        |  |
| Hull beam             | 5,45m        |  |
| Draft                 | 1,4m         |  |
| Weight                | 46kg         |  |
| Displacement 46ton    |              |  |
| Fresh water<br>tank   | 1.500        |  |
| Waste water tank      | 5001         |  |
| Fuel tank<br>capacity | 2.000        |  |
| Max engine<br>power   | 2hp          |  |
| CE-<br>certification  | A            |  |
| Berths                | 6            |  |
| Maximum<br>speed      | 11kt         |  |
| Cruising speed        | 7kt          |  |
| Material              | Steel        |  |
| Length                | 18-20        |  |
|                       |              |  |