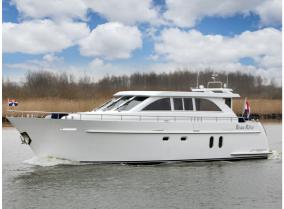

## Van den Hoven Executive 1850

The all-new Executive 1850 is the logical extension of our 1700 series.

Both the exterior and interior have been designed by John van Leeuwen in cooperation with yacht designer Arnold de Ruyter. The curvaceous lines give the side view an even more stylish appearance. The 1850 is available both with and without a flybridge. The 1850 provides even more sailing comfort than the 1700, due not only to its length but also the fitting of stabilisers as standard. The underwater segment is already of course designed for high initial stability.

Specifications The Van den Hoven 1850 has among others, two Volvo Penta engines , floor heating, electric bow and stern thruster, electric anchor winch and a Kabola KB40.

| Designer              | A. de Ruyter |  |
|-----------------------|--------------|--|
| Material              | Steel        |  |
| Length over all       | 18,72m       |  |
| Hull length           | 18,7m        |  |
| Hull beam             | 5,45m        |  |
| Draft                 | 1,4m         |  |
| Weight                | 46kg         |  |
| Displacement 46ton    |              |  |
| Fresh water<br>tank   | 1.500        |  |
| Waste water tank      | 5001         |  |
| Fuel tank<br>capacity | 2.000        |  |
| Max engine<br>power   | 2hp          |  |
| CE-<br>certification  | A            |  |
| Berths                | 6            |  |
| Maximum<br>speed      | 11kt         |  |
| Cruising speed        | 7kt          |  |
| Material              | Steel        |  |
| Length                | 18-20        |  |
|                       |              |  |