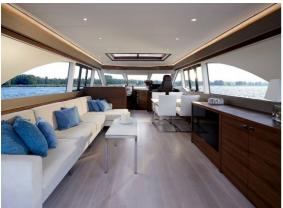

## Van den Hoven Executive 1850

The all-new Executive 1850 is the logical extension of our 1700 series.

Both the exterior and interior have been designed by John van Leeuwen in cooperation with yacht designer Arnold de Ruyter. The curvaceous lines give the side view an even more stylish appearance. The 1850 is available both with and without a flybridge. The 1850 provides even more sailing comfort than the 1700, due not only to its length but also the fitting of stabilisers as standard. The underwater segment is already of course designed for high initial stability.