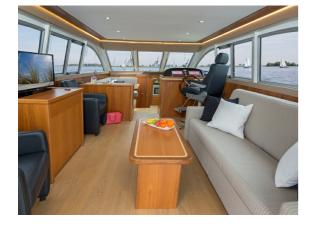

## Van den Hoven Executive 1850

The all-new Executive 1850 is the logical extension of our 1700 series.

Both the exterior and interior have been designed by John van Leeuwen in cooperation with yacht designer Arnold de Ruyter. The curvaceous lines give the side view an even more stylish appearance. The 1850 is available both with and without a flybridge. The 1850 provides even more sailing comfort than the 1700, due not only to its length but also the fitting of stabilisers as standard. The underwater segment is already of course designed for high initial stability.