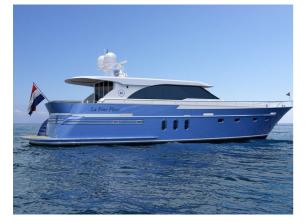

## Van den Hoven Executive 1850

The all-new Executive 1850 is the logical extension of our 1700 series.

Both the exterior and interior have been designed by John van Leeuwen in cooperation with yacht designer Arnold de Ruyter. The curvaceous lines give the side view an even more stylish appearance. The 1850 is available both with and without a flybridge. The 1850 provides even more sailing comfort than the 1700, due not only to its length but also the fitting of stabilisers as standard. The underwater segment is already of course designed for high initial stability.