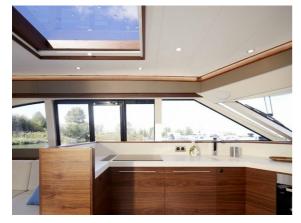

## Van den Hoven Executive 1850

The all-new Executive 1850 is the logical extension of our 1700 series.

Both the exterior and interior have been designed by John van Leeuwen in cooperation with yacht designer Arnold de Ruyter. The curvaceous lines give the side view an even more stylish appearance. The 1850 is available both with and without a flybridge. The 1850 provides even more sailing comfort than the 1700, due not only to its length but also the fitting of stabilisers as standard. The underwater segment is already of course designed for high initial stability.