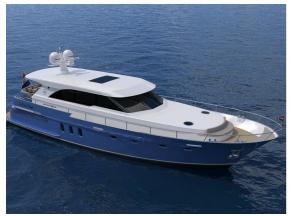

## Van den Hoven Executive 1850

The all-new Executive 1850 is the logical extension of our 1700 series.

Both the exterior and interior have been designed by John van Leeuwen in cooperation with yacht designer Arnold de Ruyter. The curvaceous lines give the side view an even more stylish appearance. The 1850 is available both with and without a flybridge. The 1850 provides even more sailing comfort than the 1700, due not only to its length but also the fitting of stabilisers as standard. The underwater segment is already of course designed for high initial stability.