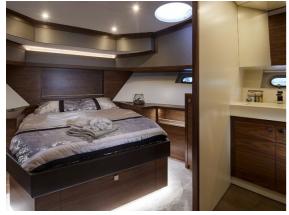

## Van den Hoven Executive 1850

The all-new Executive 1850 is the logical extension of our 1700 series.

Both the exterior and interior have been designed by John van Leeuwen in cooperation with yacht designer Arnold de Ruyter. The curvaceous lines give the side view an even more stylish appearance. The 1850 is available both with and without a flybridge. The 1850 provides even more sailing comfort than the 1700, due not only to its length but also the fitting of stabilisers as standard. The underwater segment is already of course designed for high initial stability.