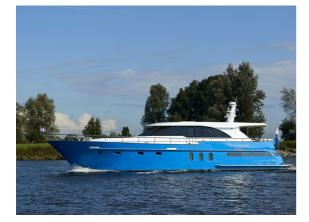

## Van den Hoven Executive 1850

The all-new Executive 1850 is the logical extension of our 1700 series.

Both the exterior and interior have been designed by John van Leeuwen in cooperation with yacht designer Arnold de Ruyter. The curvaceous lines give the side view an even more stylish appearance. The 1850 is available both with and without a flybridge. The 1850 provides even more sailing comfort than the 1700, due not only to its length but also the fitting of stabilisers as standard. The underwater segment is already of course designed for high initial stability.