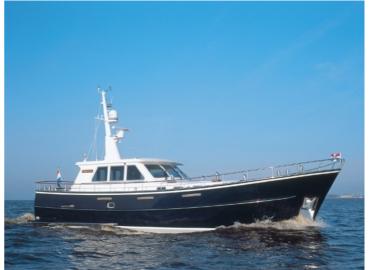

## Sturier 620 OC

The Sturiër Trawler 620 OC is a further development of the well-known 520 OC. The ship has the same timeless classic lines that betray the long shipbuilding tradition of Volharding Staveren Shipyard.

The sophisticated seaworthy hull makes a sea crossing comfortable and easy. The beneficent luxurious interior with modern accessories and a perfect finish make you feel at home in the 620 OC. The yacht is particularly suitable for longer trips and a long stay on board.