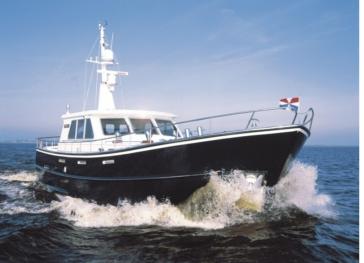

## Sturier 620 OC

The Sturiër Trawler 620 OC is a further development of the well-known 520 OC. The ship has the same timeless classic lines that betray the long shipbuilding tradition of Volharding Staveren Shipyard.

The sophisticated seaworthy hull makes a sea crossing comfortable and easy. The beneficent luxurious interior with modern accessories and a perfect finish make you feel at home in the 620 OC. The yacht is particularly suitable for longer trips and a long stay on board.