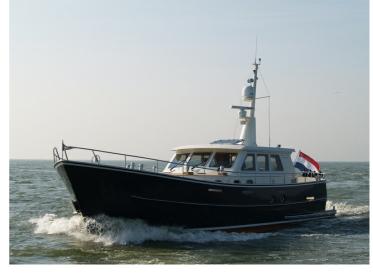

## Sturier 620 OC

The Sturiër Trawler 620 OC is a further development of the well-known 520 OC. The ship has the same timeless classic lines that betray the long shipbuilding tradition of Volharding Staveren Shipyard.

The sophisticated seaworthy hull makes a sea crossing comfortable and easy. The beneficent luxurious interior with modern accessories and a perfect finish make you feel at home in the 620 OC. The yacht is particularly suitable for longer trips and a long stay on board.