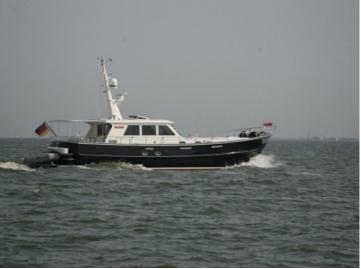

## Sturier 620 OC

The Sturiër Trawler 620 OC is a further development of the well-known 520 OC. The ship has the same timeless classic lines that betray the long shipbuilding tradition of Volharding Staveren Shipyard.