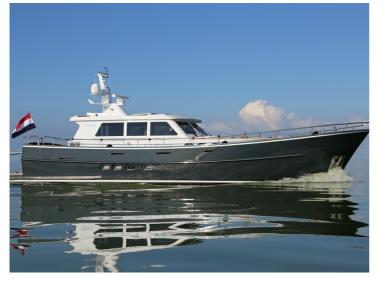

## Sturier 620 OC

The Sturiër Trawler 620 OC is a further development of the well-known 520 OC. The ship has the same timeless classic lines that betray the long shipbuilding tradition of Volharding Staveren Shipyard.

The sophisticated seaworthy hull makes a sea crossing comfortable and easy. The beneficent luxurious interior with modern accessories and a perfect finish make you feel at home in the 620 OC. The yacht is particularly suitable for longer trips and a long stay on board.