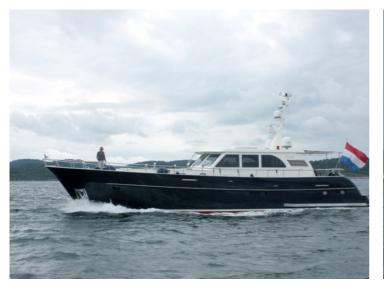

## Sturier 620 OC

The Sturiër Trawler 620 OC is a further development of the well-known 520 OC. The ship has the same timeless classic lines that betray the long shipbuilding tradition of Volharding Staveren Shipyard.