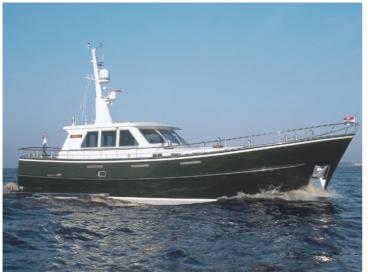

## Sturier 620 OC

The Sturiër Trawler 620 OC is a further development of the well-known 520 OC. The ship has the same timeless classic lines that betray the long shipbuilding tradition of Volharding Staveren Shipyard.