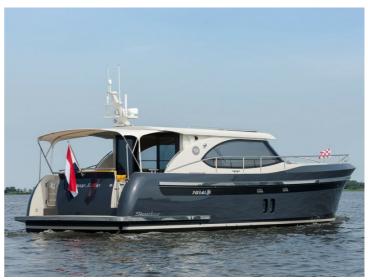

## STEELER NG65

S

In the middle of the ocean it's pretty hard to spot the competition. The same applies to the NG 65 S... in any yachting marina you care to mention Steeler NG 65 S. Built with respect for the sea, so that you can enjoy the experience calmly and safely. The dimensions of the NG65 offer alternatives for double decks and a flybridge.