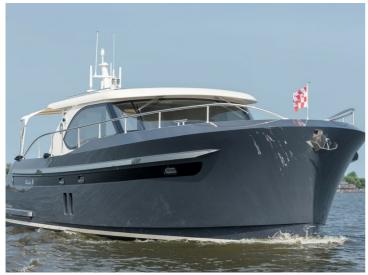

## STEELER NG65

S

In the middle of the ocean it's pretty hard to spot the competition. The same applies to the NG 65 S... in any yachting marina you care to mention Steeler NG 65 S. Built with respect for the sea, so that you can enjoy the experience calmly and safely. The dimensions of the NG65 offer alternatives for double decks and a flybridge.