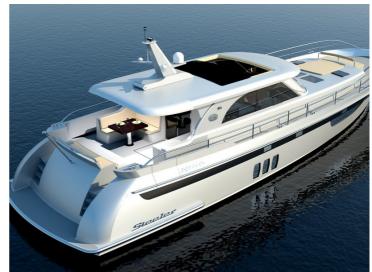

## STEELER NG65

S

In the middle of the ocean it's pretty hard to spot the competition. The same applies to the NG 65 S... in any yachting marina you care to mention Steeler NG 65 S. Built with respect for the sea, so that you can enjoy the experience calmly and safely. The dimensions of the NG65 offer alternatives for double decks and a flybridge.