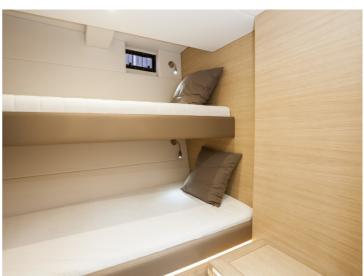

## STEELER NG57 S Offshore

The NG 57 S Offshore is the aluminium planing version of the steel NG 57 S. The client's main wishes are more living space whilst retaining access to the current navigating area. It has been decided to include 2 master bedrooms, each with its own shower and toilet.