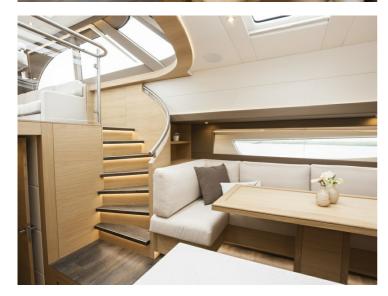

The living space is divided over 3 sections. A spacious open cockpit on the same level as the wheelhouse. The wheelhouse has 2 seating groups, the 'living room', offering seating for 7 people and an L-shaped dining area. This corner couch is also ideal for guests. In the forward part of the vessel, which is connected directly with the wheelhouse, there is a spacious galley with a large U-couch facing it.