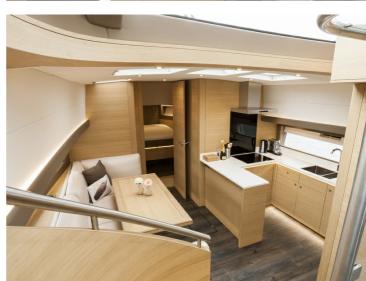

The living space is divided over 3 sections. A spacious open cockpit on the same level as the wheelhouse. The wheelhouse has 2 seating groups, the 'living room', offering seating for 7 people and an L-shaped dining area. This corner couch is also ideal for guests. In the forward part of the vessel, which is connected directly with the wheelhouse, there is a spacious galley with a large U-couch facing it.