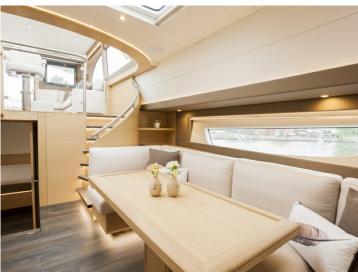

The living space is divided over 3 sections. A spacious open cockpit on the same level as the wheelhouse. The wheelhouse has 2 seating groups, the 'living room', offering seating for 7 people and an L-shaped dining area. This corner couch is also ideal for guests. In the forward part of the vessel, which is connected directly with the wheelhouse, there is a spacious galley with a large U-couch facing it.