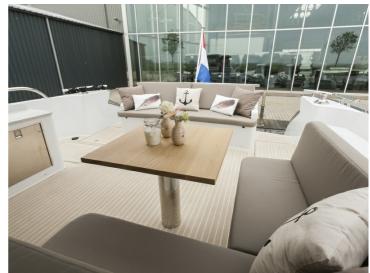

The living space is divided over 3 sections. A spacious open cockpit on the same level as the wheelhouse. The wheelhouse has 2 seating groups, the 'living room', offering seating for 7 people and an L-shaped dining area. This corner couch is also ideal for guests. In the forward part of the vessel, which is connected directly with the wheelhouse, there is a spacious galley with a large U-couch facing it.