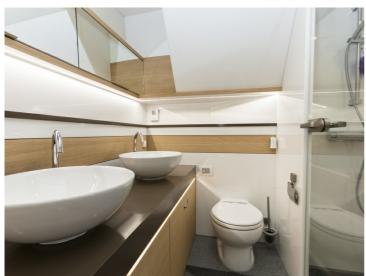

## STEELER NG57 S Offshore

The NG 57 S Offshore is the aluminium planing version of the steel NG 57 S. The client's main wishes are more living space whilst retaining access to the current navigating area. It has been decided to include 2 master bedrooms, each with its own shower and toilet.