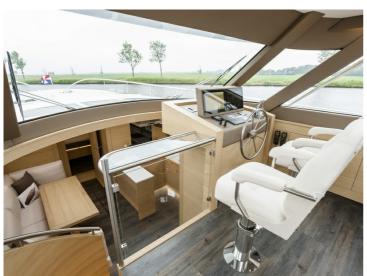

The living space is divided over 3 sections. A spacious open cockpit on the same level as the wheelhouse. The wheelhouse has 2 seating groups, the 'living room', offering seating for 7 people and an L-shaped dining area. This corner couch is also ideal for guests. In the forward part of the vessel, which is connected directly with the wheelhouse, there is a spacious galley with a large U-couch facing it.