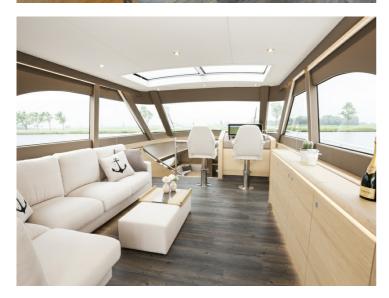

The living space is divided over 3 sections. A spacious open cockpit on the same level as the wheelhouse. The wheelhouse has 2 seating groups, the 'living room', offering seating for 7 people and an L-shaped dining area. This corner couch is also ideal for guests. In the forward part of the vessel, which is connected directly with the wheelhouse, there is a spacious galley with a large U-couch facing it.