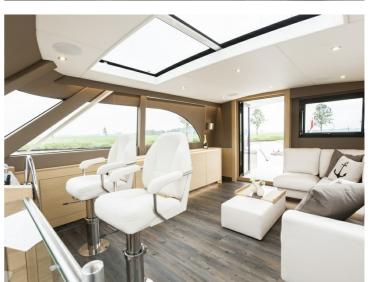

The living space is divided over 3 sections. A spacious open cockpit on the same level as the wheelhouse. The wheelhouse has 2 seating groups, the 'living room', offering seating for 7 people and an L-shaped dining area. This corner couch is also ideal for guests. In the forward part of the vessel, which is connected directly with the wheelhouse, there is a spacious galley with a large U-couch facing it.