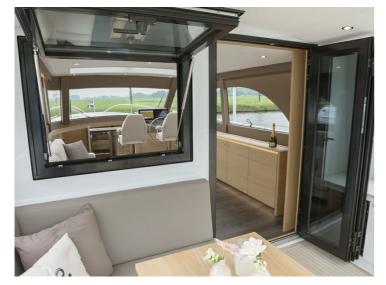

The living space is divided over 3 sections. A spacious open cockpit on the same level as the wheelhouse. The wheelhouse has 2 seating groups, the 'living room', offering seating for 7 people and an L-shaped dining area. This corner couch is also ideal for guests. In the forward part of the vessel, which is connected directly with the wheelhouse, there is a spacious galley with a large U-couch facing it.