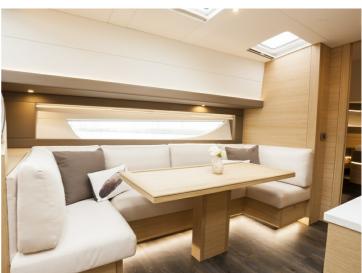

The living space is divided over 3 sections. A spacious open cockpit on the same level as the wheelhouse. The wheelhouse has 2 seating groups, the 'living room', offering seating for 7 people and an L-shaped dining area. This corner couch is also ideal for guests. In the forward part of the vessel, which is connected directly with the wheelhouse, there is a spacious galley with a large U-couch facing it.