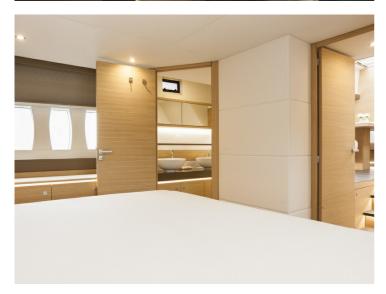

## STEELER NG57 S Offshore

The NG 57 S Offshore is the aluminium planing version of the steel NG 57 S. The client's main wishes are more living space whilst retaining access to the current navigating area. It has been decided to include 2 master bedrooms, each with its own shower and toilet.