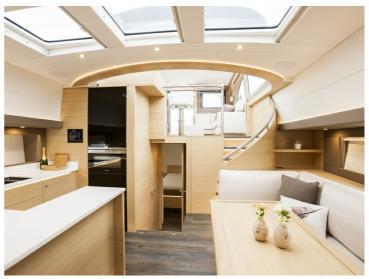

The living space is divided over 3 sections. A spacious open cockpit on the same level as the wheelhouse. The wheelhouse has 2 seating groups, the 'living room', offering seating for 7 people and an L-shaped dining area. This corner couch is also ideal for guests. In the forward part of the vessel, which is connected directly with the wheelhouse, there is a spacious galley with a large U-couch facing it.