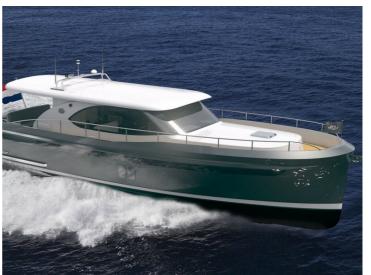

## STEELER NG57 S Offshore

The NG 57 S Offshore is the aluminium planing version of the steel NG 57 S. The client's main wishes are more living space whilst retaining access to the current navigating area. It has been decided to include 2 master bedrooms, each with its own shower and toilet.