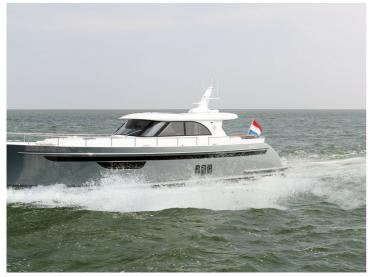

## STEELER NG57 S Offshore

The NG 57 S Offshore is the aluminium planing version of the steel NG 57 S. The client's main wishes are more living space whilst retaining access to the current navigating area. It has been decided to include 2 master bedrooms, each with its own shower and toilet.