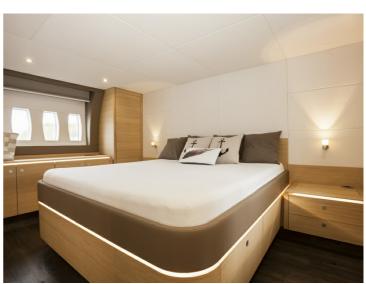

## STEELER NG57 S Offshore

The NG 57 S Offshore is the aluminium planing version of the steel NG 57 S. The client's main wishes are more living space whilst retaining access to the current navigating area. It has been decided to include 2 master bedrooms, each with its own shower and toilet.