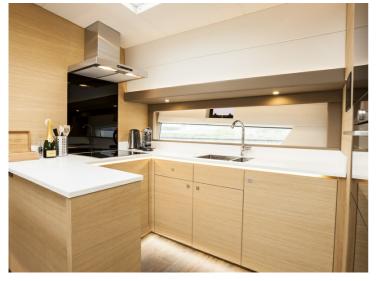

The living space is divided over 3 sections. A spacious open cockpit on the same level as the wheelhouse. The wheelhouse has 2 seating groups, the 'living room', offering seating for 7 people and an L-shaped dining area. This corner couch is also ideal for guests. In the forward part of the vessel, which is connected directly with the wheelhouse, there is a spacious galley with a large U-couch facing it.