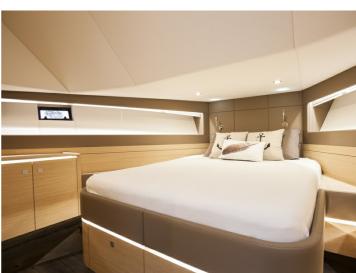

## STEELER NG57 S Offshore

The NG 57 S Offshore is the aluminium planing version of the steel NG 57 S. The client's main wishes are more living space whilst retaining access to the current navigating area. It has been decided to include 2 master bedrooms, each with its own shower and toilet.