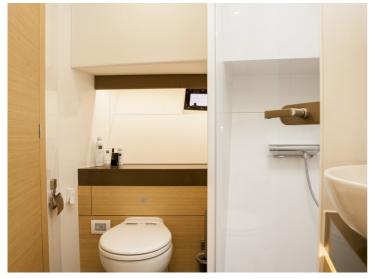

## STEELER NG57 S Offshore

The NG 57 S Offshore is the aluminium planing version of the steel NG 57 S. The client's main wishes are more living space whilst retaining access to the current navigating area. It has been decided to include 2 master bedrooms, each with its own shower and toilet.