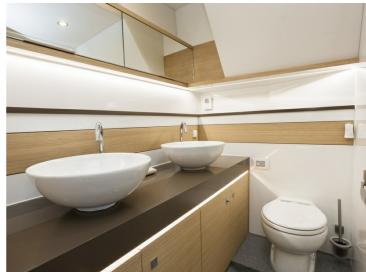

## STEELER NG57 S Offshore

The NG 57 S Offshore is the aluminium planing version of the steel NG 57 S. The client's main wishes are more living space whilst retaining access to the current navigating area. It has been decided to include 2 master bedrooms, each with its own shower and toilet.