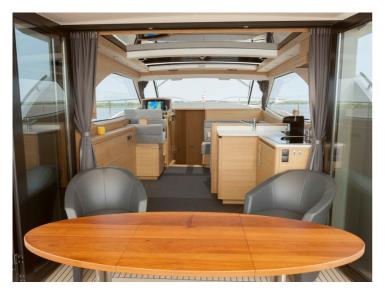

The result is a ship with (optional) 3 cabins and 3 wet cells. The pilothouse is longer than in the NG50, which creates a spacious lounge with an integrated galley. It goes without saying that the client has the freedom to choose the layout, and it is possible to opt for a kitchen and dinette in the fore section. The clearance of the Steeler NG 50 S is just 3.49m, so the French canals remain easily accessible.