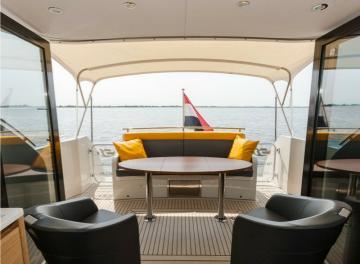

The result is a ship with (optional) 3 cabins and 3 wet cells. The pilothouse is longer than in the NG50, which creates a spacious lounge with an integrated galley. It goes without saying that the client has the freedom to choose the layout, and it is possible to opt for a kitchen and dinette in the fore section. The clearance of the Steeler NG 50 S is just 3.49m, so the French canals remain easily accessible.