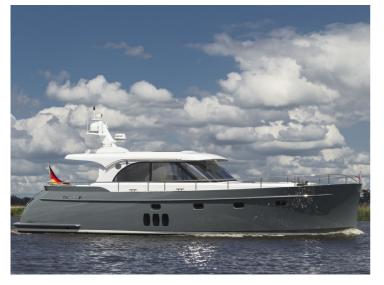

# Steeler NG50

The Steeler NG 50 S is the latest version of the Steeler NG50. This CS (centre sleeper) model has been developed for owners who prefer a centre cabin to a master cabin in the fore section.

The result is a ship with (optional) 3 cabins and 3 wet cells. The pilothouse is longer than in the NG50, which creates a spacious lounge with an integrated galley. It goes without saying that the client has the freedom to choose the layout, and it is possible to opt for a kitchen and dinette in the fore section. The clearance of the Steeler NG 50 S is just 3.49m, so the French canals remain easily accessible.