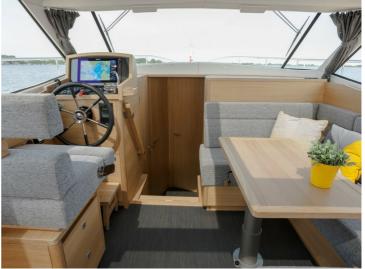

The result is a ship with (optional) 3 cabins and 3 wet cells. The pilothouse is longer than in the NG50, which creates a spacious lounge with an integrated galley. It goes without saying that the client has the freedom to choose the layout, and it is possible to opt for a kitchen and dinette in the fore section. The clearance of the Steeler NG 50 S is just 3.49m, so the French canals remain easily accessible.