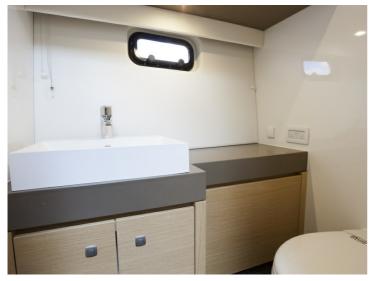

The result is a ship with (optional) 3 cabins and 3 wet cells. The pilothouse is longer than in the NG50, which creates a spacious lounge with an integrated galley. It goes without saying that the client has the freedom to choose the layout, and it is possible to opt for a kitchen and dinette in the fore section. The clearance of the Steeler NG 50 S is just 3.49m, so the French canals remain easily accessible.