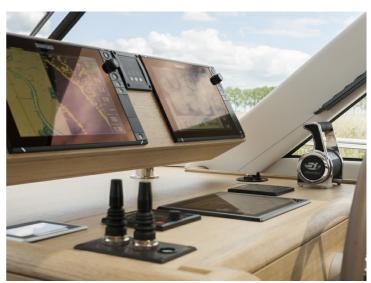

# Steeler NG50

The Steeler NG 50 S is the latest version of the Steeler NG50. This CS (centre sleeper) model has been developed for owners who prefer a centre cabin to a master cabin in the fore section.

The result is a ship with (optional) 3 cabins and 3 wet cells. The pilothouse is longer than in the NG50, which creates a spacious lounge with an integrated galley. It goes without saying that the client has the freedom to choose the layout, and it is possible to opt for a kitchen and dinette in the fore section. The clearance of the Steeler NG 50 S is just 3.49m, so the French canals remain easily accessible.