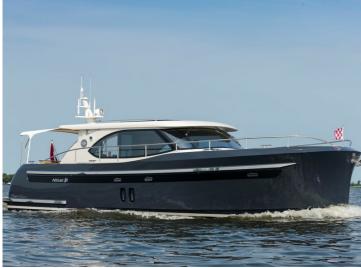

# Steeler NG50

The Steeler NG 50 S is the latest version of the Steeler NG50. This CS (centre sleeper) model has been developed for owners who prefer a centre cabin to a master cabin in the fore section.

The result is a ship with (optional) 3 cabins and 3 wet cells. The pilothouse is longer than in the NG50, which creates a spacious lounge with an integrated galley. It goes without saying that the client has the freedom to choose the layout, and it is possible to opt for a kitchen and dinette in the fore section. The clearance of the Steeler NG 50 S is just 3.49m, so the French canals remain easily accessible.