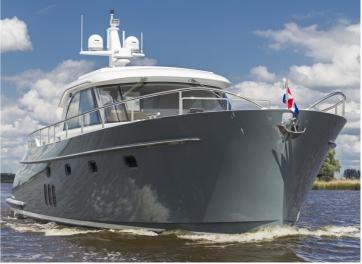

# Steeler NG50

The Steeler NG 50 S is the latest version of the Steeler NG50. This CS (centre sleeper) model has been developed for owners who prefer a centre cabin to a master cabin in the fore section.

The result is a ship with (optional) 3 cabins and 3 wet cells. The pilothouse is longer than in the NG50, which creates a spacious lounge with an integrated galley. It goes without saying that the client has the freedom to choose the layout, and it is possible to opt for a kitchen and dinette in the fore section. The clearance of the Steeler NG 50 S is just 3.49m, so the French canals remain easily accessible.