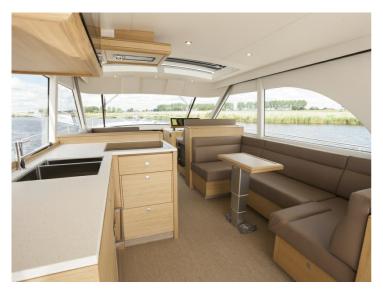

The result is a ship with (optional) 3 cabins and 3 wet cells. The pilothouse is longer than in the NG50, which creates a spacious lounge with an integrated galley. It goes without saying that the client has the freedom to choose the layout, and it is possible to opt for a kitchen and dinette in the fore section. The clearance of the Steeler NG 50 S is just 3.49m, so the French canals remain easily accessible.