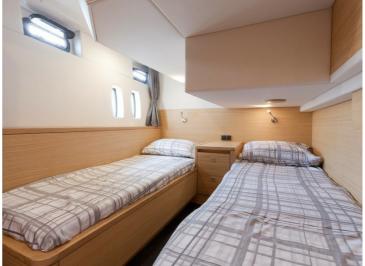

The result is a ship with (optional) 3 cabins and 3 wet cells. The pilothouse is longer than in the NG50, which creates a spacious lounge with an integrated galley. It goes without saying that the client has the freedom to choose the layout, and it is possible to opt for a kitchen and dinette in the fore section. The clearance of the Steeler NG 50 S is just 3.49m, so the French canals remain easily accessible.