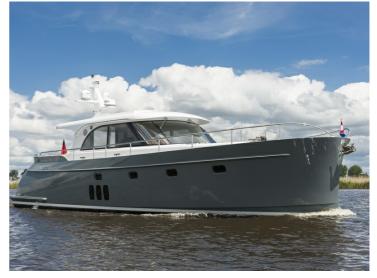

# Steeler NG50

The Steeler NG 50 S is the latest version of the Steeler NG50. This CS (centre sleeper) model has been developed for owners who prefer a centre cabin to a master cabin in the fore section.

The result is a ship with (optional) 3 cabins and 3 wet cells. The pilothouse is longer than in the NG50, which creates a spacious lounge with an integrated galley. It goes without saying that the client has the freedom to choose the layout, and it is possible to opt for a kitchen and dinette in the fore section. The clearance of the Steeler NG 50 S is just 3.49m, so the French canals remain easily accessible.