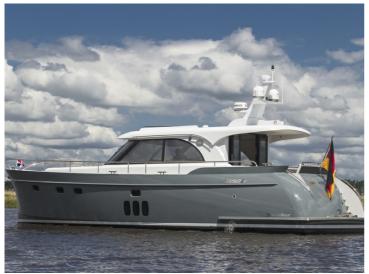

# Steeler NG50

The Steeler NG 50 S is the latest version of the Steeler NG50. This CS (centre sleeper) model has been developed for owners who prefer a centre cabin to a master cabin in the fore section.

The result is a ship with (optional) 3 cabins and 3 wet cells. The pilothouse is longer than in the NG50, which creates a spacious lounge with an integrated galley. It goes without saying that the client has the freedom to choose the layout, and it is possible to opt for a kitchen and dinette in the fore section. The clearance of the Steeler NG 50 S is just 3.49m, so the French canals remain easily accessible.