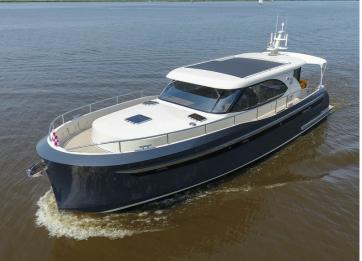

# Steeler NG50

The Steeler NG 50 S is the latest version of the Steeler NG50. This CS (centre sleeper) model has been developed for owners who prefer a centre cabin to a master cabin in the fore section.

The result is a ship with (optional) 3 cabins and 3 wet cells. The pilothouse is longer than in the NG50, which creates a spacious lounge with an integrated galley. It goes without saying that the client has the freedom to choose the layout, and it is possible to opt for a kitchen and dinette in the fore section. The clearance of the Steeler NG 50 S is just 3.49m, so the French canals remain easily accessible.