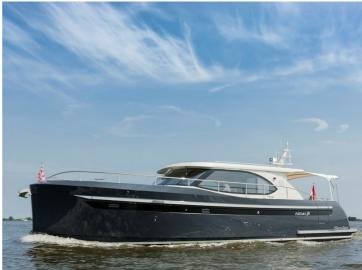

# Steeler NG50

The Steeler NG 50 S is the latest version of the Steeler NG50. This CS (centre sleeper) model has been developed for owners who prefer a centre cabin to a master cabin in the fore section.

The result is a ship with (optional) 3 cabins and 3 wet cells. The pilothouse is longer than in the NG50, which creates a spacious lounge with an integrated galley. It goes without saying that the client has the freedom to choose the layout, and it is possible to opt for a kitchen and dinette in the fore section. The clearance of the Steeler NG 50 S is just 3.49m, so the French canals remain easily accessible.