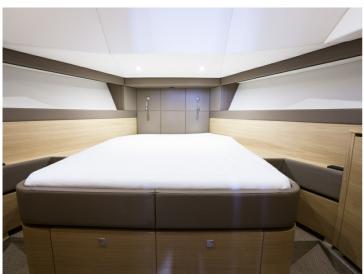

# Steeler NG50

The Steeler NG 50 S is the latest version of the Steeler NG50. This CS (centre sleeper) model has been developed for owners who prefer a centre cabin to a master cabin in the fore section.

The result is a ship with (optional) 3 cabins and 3 wet cells. The pilothouse is longer than in the NG50, which creates a spacious lounge with an integrated galley. It goes without saying that the client has the freedom to choose the layout, and it is possible to opt for a kitchen and dinette in the fore section. The clearance of the Steeler NG 50 S is just 3.49m, so the French canals remain easily accessible.