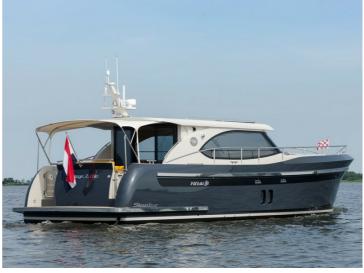

# Steeler NG50

The Steeler NG 50 S is the latest version of the Steeler NG50. This CS (centre sleeper) model has been developed for owners who prefer a centre cabin to a master cabin in the fore section.

## **Specification**

| Category           | Motor yachts   |
|--------------------|----------------|
| Designer           | Steeler Yachts |
| Material           | Steel          |
| Length over all    | 14,99m         |
| Hull beam          | 4,93m          |
| Draft              | 1,35m          |
| Weight             | 31kg           |
| Displacement       | 31ton          |
| Fresh water tank   | 7501           |
| Waste water tank   | 3001           |
| Fuel tank capacity | 2.5001         |
| Max engine power   | 700hp          |
| CE-certification   | А              |
| Berths             | 4 - 6          |
| Material           | Steel          |
| Length             | 12-15          |