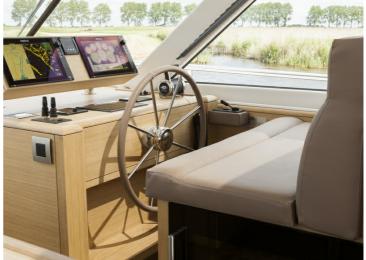

# Steeler NG50

The Steeler NG 50 S is the latest version of the Steeler NG50. This CS (centre sleeper) model has been developed for owners who prefer a centre cabin to a master cabin in the fore section.

The result is a ship with (optional) 3 cabins and 3 wet cells. The pilothouse is longer than in the NG50, which creates a spacious lounge with an integrated galley. It goes without saying that the client has the freedom to choose the layout, and it is possible to opt for a kitchen and dinette in the fore section. The clearance of the Steeler NG 50 S is just 3.49m, so the French canals remain easily accessible.