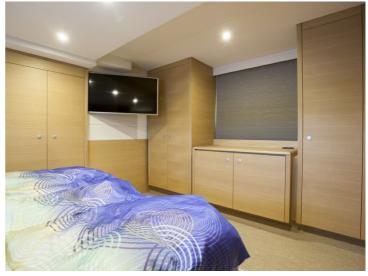

# Steeler NG50

The Steeler NG 50 S is the latest version of the Steeler NG50. This CS (centre sleeper) model has been developed for owners who prefer a centre cabin to a master cabin in the fore section.

The result is a ship with (optional) 3 cabins and 3 wet cells. The pilothouse is longer than in the NG50, which creates a spacious lounge with an integrated galley. It goes without saying that the client has the freedom to choose the layout, and it is possible to opt for a kitchen and dinette in the fore section. The clearance of the Steeler NG 50 S is just 3.49m, so the French canals remain easily accessible.