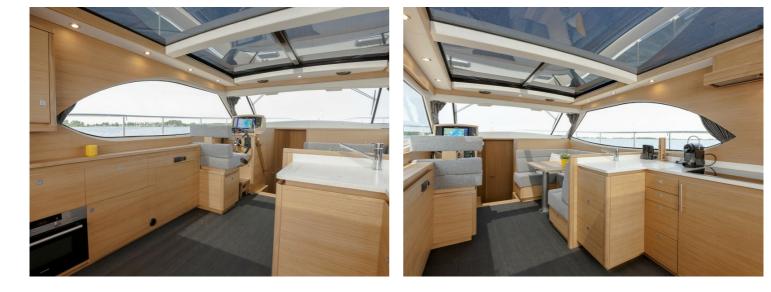

The result is a ship with (optional) 3 cabins and 3 wet cells. The pilothouse is longer than in the NG50, which creates a spacious lounge with an integrated galley. It goes without saying that the client has the freedom to choose the layout, and it is possible to opt for a kitchen and dinette in the fore section. The clearance of the Steeler NG 50 S is just 3.49m, so the French canals remain easily accessible.

#### Curious about the options?

You can view the various layouts and finishing materials to your heart's content at the 'under construction / delivered yachts' page on the Steeler Yachts company website. Here you will find a comprehensive photo set of all the Steelers that have been delivered and are under construction.