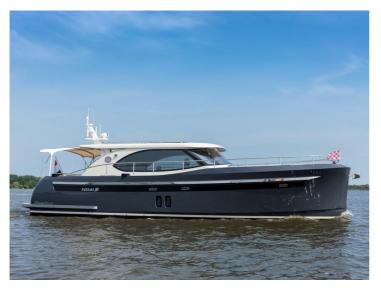

# Steeler NG50

The Steeler NG 50 S is the latest version of the Steeler NG50. This CS (centre sleeper) model has been developed for owners who prefer a centre cabin to a master cabin in the fore section.

## **Specification**

| Category           | Motor yachts   |
|--------------------|----------------|
| Designer           | Steeler Yachts |
| Material           | Steel          |
| Length over all    | 14,99m         |
| Hull beam          | 4,93m          |
| Draft              | 1,35m          |
| Weight             | 31kg           |
| Displacement       | 31ton          |
| Fresh water tank   | 7501           |
| Waste water tank   | 3001           |
| Fuel tank capacity | 2.5001         |
| Max engine power   | 700hp          |
| CE-certification   | А              |
| Berths             | 4 - 6          |
| Material           | Steel          |
| Length             | 12-15          |