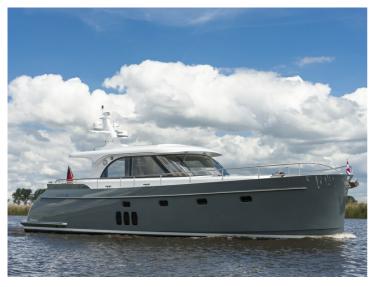

# Steeler NG50

The Steeler NG 50 S is the latest version of the Steeler NG50. This CS (centre sleeper) model has been developed for owners who prefer a centre cabin to a master cabin in the fore section.

The result is a ship with (optional) 3 cabins and 3 wet cells. The pilothouse is longer than in the NG50, which creates a spacious lounge with an integrated galley. It goes without saying that the client has the freedom to choose the layout, and it is possible to opt for a kitchen and dinette in the fore section. The clearance of the Steeler NG 50 S is just 3.49m, so the French canals remain easily accessible.