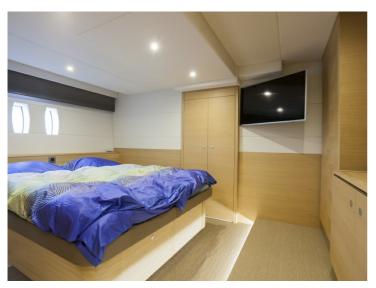

# Steeler NG50

The Steeler NG 50 S is the latest version of the Steeler NG50. This CS (centre sleeper) model has been developed for owners who prefer a centre cabin to a master cabin in the fore section.

The result is a ship with (optional) 3 cabins and 3 wet cells. The pilothouse is longer than in the NG50, which creates a spacious lounge with an integrated galley. It goes without saying that the client has the freedom to choose the layout, and it is possible to opt for a kitchen and dinette in the fore section. The clearance of the Steeler NG 50 S is just 3.49m, so the French canals remain easily accessible.