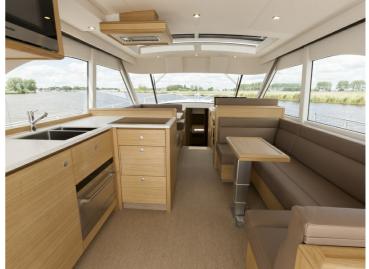

The result is a ship with (optional) 3 cabins and 3 wet cells. The pilothouse is longer than in the NG50, which creates a spacious lounge with an integrated galley. It goes without saying that the client has the freedom to choose the layout, and it is possible to opt for a kitchen and dinette in the fore section. The clearance of the Steeler NG 50 S is just 3.49m, so the French canals remain easily accessible.