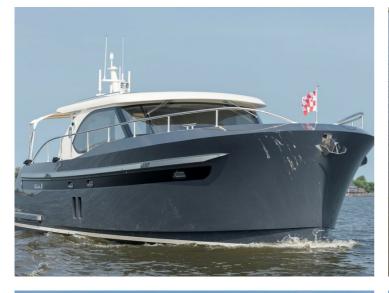

# Steeler NG50

The Steeler NG 50 S is the latest version of the Steeler NG50. This CS (centre sleeper) model has been developed for owners who prefer a centre cabin to a master cabin in the fore section.

The result is a ship with (optional) 3 cabins and 3 wet cells. The pilothouse is longer than in the NG50, which creates a spacious lounge with an integrated galley. It goes without saying that the client has the freedom to choose the layout, and it is possible to opt for a kitchen and dinette in the fore section. The clearance of the Steeler NG 50 S is just 3.49m, so the French canals remain easily accessible.