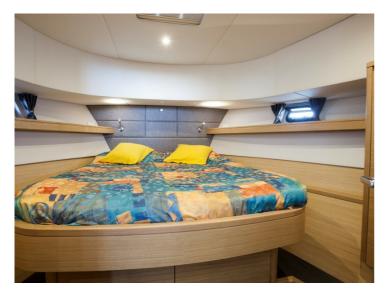

# Steeler NG50

The Steeler NG 50 S is the latest version of the Steeler NG50. This CS (centre sleeper) model has been developed for owners who prefer a centre cabin to a master cabin in the fore section.

The result is a ship with (optional) 3 cabins and 3 wet cells. The pilothouse is longer than in the NG50, which creates a spacious lounge with an integrated galley. It goes without saying that the client has the freedom to choose the layout, and it is possible to opt for a kitchen and dinette in the fore section. The clearance of the Steeler NG 50 S is just 3.49m, so the French canals remain easily accessible.