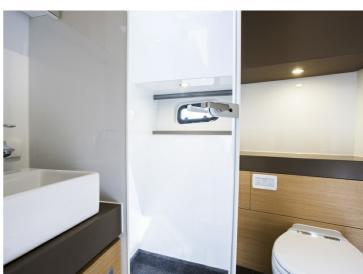

The result is a ship with (optional) 3 cabins and 3 wet cells. The pilothouse is longer than in the NG50, which creates a spacious lounge with an integrated galley. It goes without saying that the client has the freedom to choose the layout, and it is possible to opt for a kitchen and dinette in the fore section. The clearance of the Steeler NG 50 S is just 3.49m, so the French canals remain easily accessible.