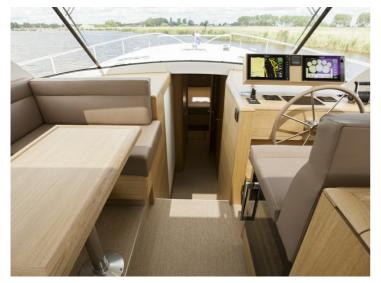

# Steeler NG50

The Steeler NG 50 S is the latest version of the Steeler NG50. This CS (centre sleeper) model has been developed for owners who prefer a centre cabin to a master cabin in the fore section.

The result is a ship with (optional) 3 cabins and 3 wet cells. The pilothouse is longer than in the NG50, which creates a spacious lounge with an integrated galley. It goes without saying that the client has the freedom to choose the layout, and it is possible to opt for a kitchen and dinette in the fore section. The clearance of the Steeler NG 50 S is just 3.49m, so the French canals remain easily accessible.