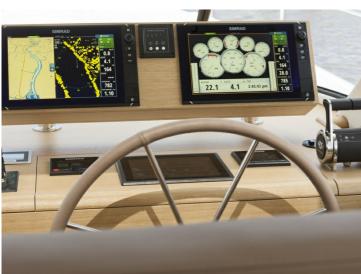

# Steeler NG50

The Steeler NG 50 S is the latest version of the Steeler NG50. This CS (centre sleeper) model has been developed for owners who prefer a centre cabin to a master cabin in the fore section.

The result is a ship with (optional) 3 cabins and 3 wet cells. The pilothouse is longer than in the NG50, which creates a spacious lounge with an integrated galley. It goes without saying that the client has the freedom to choose the layout, and it is possible to opt for a kitchen and dinette in the fore section. The clearance of the Steeler NG 50 S is just 3.49m, so the French canals remain easily accessible.