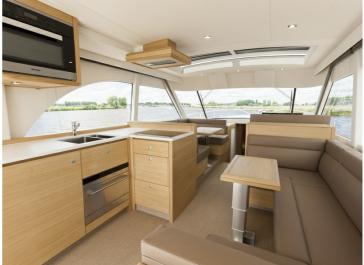

The result is a ship with (optional) 3 cabins and 3 wet cells. The pilothouse is longer than in the NG50, which creates a spacious lounge with an integrated galley. It goes without saying that the client has the freedom to choose the layout, and it is possible to opt for a kitchen and dinette in the fore section. The clearance of the Steeler NG 50 S is just 3.49m, so the French canals remain easily accessible.