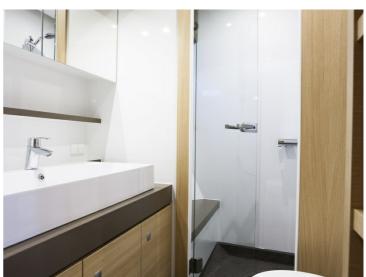

The result is a ship with (optional) 3 cabins and 3 wet cells. The pilothouse is longer than in the NG50, which creates a spacious lounge with an integrated galley. It goes without saying that the client has the freedom to choose the layout, and it is possible to opt for a kitchen and dinette in the fore section. The clearance of the Steeler NG 50 S is just 3.49m, so the French canals remain easily accessible.