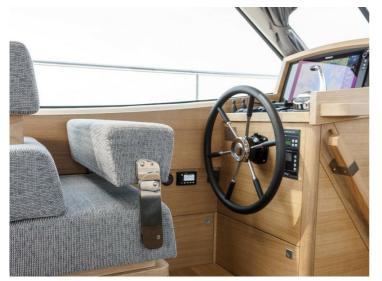

The result is a ship with (optional) 3 cabins and 3 wet cells. The pilothouse is longer than in the NG50, which creates a spacious lounge with an integrated galley. It goes without saying that the client has the freedom to choose the layout, and it is possible to opt for a kitchen and dinette in the fore section. The clearance of the Steeler NG 50 S is just 3.49m, so the French canals remain easily accessible.