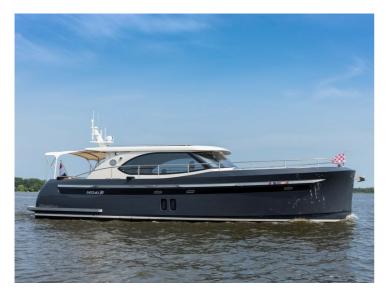

## **Steeler NG41**

S

The S-line from Steeler Yachts stands for Space, Style, Speed, Seaworthiness, Safety and .. Superiority!

It is the beautiful NG design, taken to the next level: A beautiful new hull form with the patent-pending Steep High Flared Bow results in higher hull speed at lower diesel consumption. The sharp entry angle of the bow minimises bow wake to an absolute minimum, resulting in less resistance and less spraywater. The high position of the flared bow protects the vessel and his crew from taken water over the bow when in rough seas. Cockpit and the wheelhouse have a combined length of 7.40 meter, which offers an enormous single level entertainment area. The NG41 S can be laid out with twin or triple bedrooms.