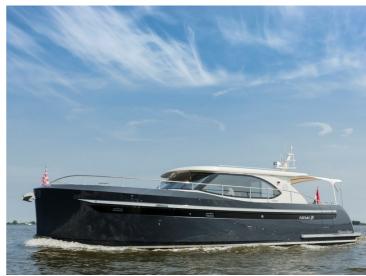

## **Steeler NG41**

S

The S-line from Steeler Yachts stands for Space, Style, Speed, Seaworthiness, Safety and .. Superiority!

It is the beautiful NG design, taken to the next level: A beautiful new hull form with the patent-pending Steep High Flared Bow results in higher hull speed at lower diesel consumption. The sharp entry angle of the bow minimises bow wake to an absolute minimum, resulting in less resistance and less spraywater. The high position of the flared bow protects the vessel and his crew from taken water over the bow when in rough seas. Cockpit and the wheelhouse have a combined length of 7.40 meter, which offers an enormous single level entertainment area. The NG41 S can be laid out with twin or triple bedrooms.