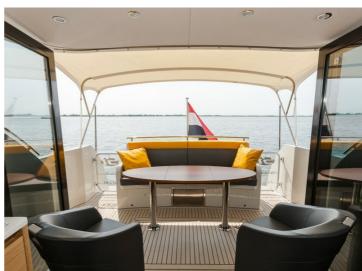

## **Steeler NG41**

S

The S-line from Steeler Yachts stands for Space, Style, Speed, Seaworthiness, Safety and .. Superiority!

It is the beautiful NG design, taken to the next level: A beautiful new hull form with the patent-pending Steep High Flared Bow results in higher hull speed at lower diesel consumption. The sharp entry angle of the bow minimises bow wake to an absolute minimum, resulting in less resistance and less spraywater. The high position of the flared bow protects the vessel and his crew from taken water over the bow when in rough seas. Cockpit and the wheelhouse have a combined length of 7.40 meter, which offers an enormous single level entertainment area. The NG41 S can be laid out with twin or triple bedrooms.