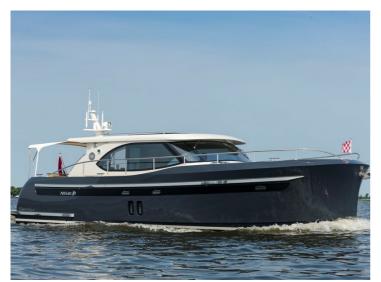

## **Steeler NG41**

S

The S-line from Steeler Yachts stands for Space, Style, Speed, Seaworthiness, Safety and .. Superiority!

It is the beautiful NG design, taken to the next level: A beautiful new hull form with the patent-pending Steep High Flared Bow results in higher hull speed at lower diesel consumption. The sharp entry angle of the bow minimises bow wake to an absolute minimum, resulting in less resistance and less spraywater. The high position of the flared bow protects the vessel and his crew from taken water over the bow when in rough seas. Cockpit and the wheelhouse have a combined length of 7.40 meter, which offers an enormous single level entertainment area. The NG41 S can be laid out with twin or triple bedrooms.