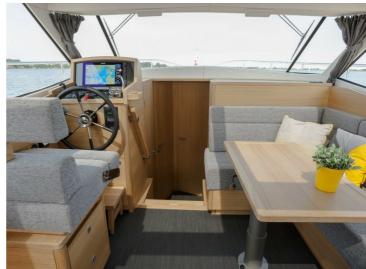

## **Steeler NG41**

S

The S-line from Steeler Yachts stands for Space, Style, Speed, Seaworthiness, Safety and .. Superiority!

It is the beautiful NG design, taken to the next level: A beautiful new hull form with the patent-pending Steep High Flared Bow results in higher hull speed at lower diesel consumption. The sharp entry angle of the bow minimises bow wake to an absolute minimum, resulting in less resistance and less spraywater. The high position of the flared bow protects the vessel and his crew from taken water over the bow when in rough seas. Cockpit and the wheelhouse have a combined length of 7.40 meter, which offers an enormous single level entertainment area. The NG41 S can be laid out with twin or triple bedrooms.