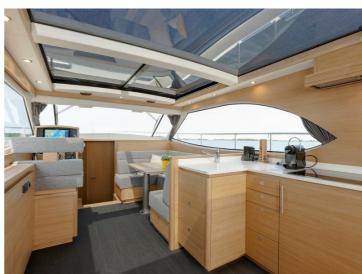

## **Steeler NG41**

S

The S-line from Steeler Yachts stands for Space, Style, Speed, Seaworthiness, Safety and .. Superiority!

It is the beautiful NG design, taken to the next level: A beautiful new hull form with the patent-pending Steep High Flared Bow results in higher hull speed at lower diesel consumption. The sharp entry angle of the bow minimises bow wake to an absolute minimum, resulting in less resistance and less spraywater. The high position of the flared bow protects the vessel and his crew from taken water over the bow when in rough seas. Cockpit and the wheelhouse have a combined length of 7.40 meter, which offers an enormous single level entertainment area. The NG41 S can be laid out with twin or triple bedrooms.