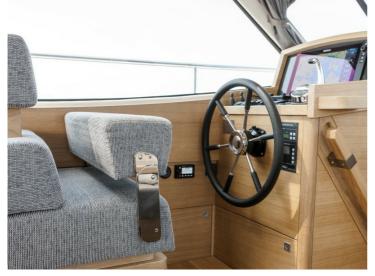

## **Steeler NG41**

S

The S-line from Steeler Yachts stands for Space, Style, Speed, Seaworthiness, Safety and .. Superiority!

It is the beautiful NG design, taken to the next level: A beautiful new hull form with the patent-pending Steep High Flared Bow results in higher hull speed at lower diesel consumption. The sharp entry angle of the bow minimises bow wake to an absolute minimum, resulting in less resistance and less spraywater. The high position of the flared bow protects the vessel and his crew from taken water over the bow when in rough seas. Cockpit and the wheelhouse have a combined length of 7.40 meter, which offers an enormous single level entertainment area. The NG41 S can be laid out with twin or triple bedrooms.