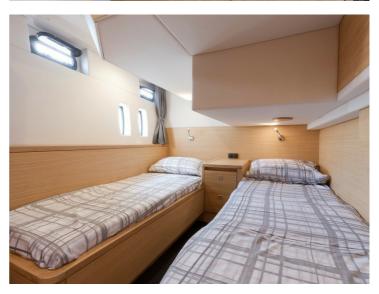

## **Steeler NG41**

S

The S-line from Steeler Yachts stands for Space, Style, Speed, Seaworthiness, Safety and .. Superiority!

It is the beautiful NG design, taken to the next level: A beautiful new hull form with the patent-pending Steep High Flared Bow results in higher hull speed at lower diesel consumption. The sharp entry angle of the bow minimises bow wake to an absolute minimum, resulting in less resistance and less spraywater. The high position of the flared bow protects the vessel and his crew from taken water over the bow when in rough seas. Cockpit and the wheelhouse have a combined length of 7.40 meter, which offers an enormous single level entertainment area. The NG41 S can be laid out with twin or triple bedrooms.

## **Specification**

| Category         | Motor yachts   |
|------------------|----------------|
| Price range      | Array          |
| Designer         | Steeler Yachts |
| Material         | Steel          |
| CE-certification | В              |
| Berths           | 4 - 6          |
| Material         | Steel          |
| Length           | 12-15          |
|                  |                |