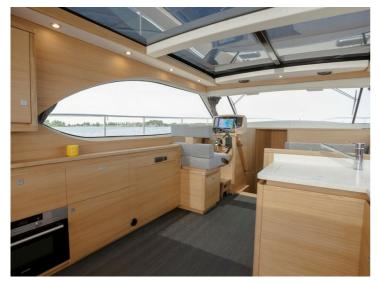

## **Steeler NG41**

S

The S-line from Steeler Yachts stands for Space, Style, Speed, Seaworthiness, Safety and .. Superiority!

It is the beautiful NG design, taken to the next level: A beautiful new hull form with the patent-pending Steep High Flared Bow results in higher hull speed at lower diesel consumption. The sharp entry angle of the bow minimises bow wake to an absolute minimum, resulting in less resistance and less spraywater. The high position of the flared bow protects the vessel and his crew from taken water over the bow when in rough seas. Cockpit and the wheelhouse have a combined length of 7.40 meter, which offers an enormous single level entertainment area. The NG41 S can be laid out with twin or triple bedrooms.