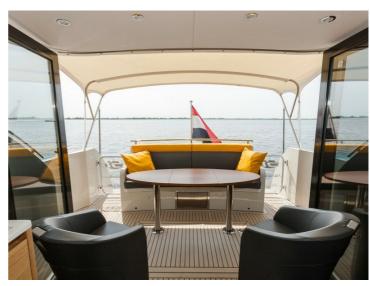

## **Steeler NG41**

S

The S-line from Steeler Yachts stands for Space, Style, Speed, Seaworthiness, Safety and .. Superiority!

It is the beautiful NG design, taken to the next level: A beautiful new hull form with the patent-pending Steep High Flared Bow results in higher hull speed at lower diesel consumption. The sharp entry angle of the bow minimises bow wake to an absolute minimum, resulting in less resistance and less spraywater. The high position of the flared bow protects the vessel and his crew from taken water over the bow when in rough seas. Cockpit and the wheelhouse have a combined length of 7.40 meter, which offers an enormous single level entertainment area. The NG41 S can be laid out with twin or triple bedrooms.