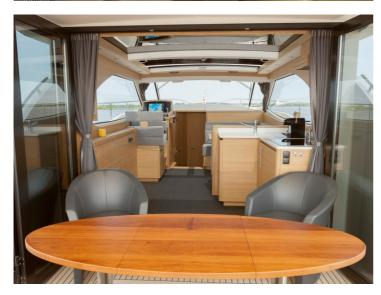

## **Steeler NG41**

S

The S-line from Steeler Yachts stands for Space, Style, Speed, Seaworthiness, Safety and .. Superiority!

It is the beautiful NG design, taken to the next level: A beautiful new hull form with the patent-pending Steep High Flared Bow results in higher hull speed at lower diesel consumption. The sharp entry angle of the bow minimises bow wake to an absolute minimum, resulting in less resistance and less spraywater. The high position of the flared bow protects the vessel and his crew from taken water over the bow when in rough seas. Cockpit and the wheelhouse have a combined length of 7.40 meter, which offers an enormous single level entertainment area. The NG41 S can be laid out with twin or triple bedrooms.