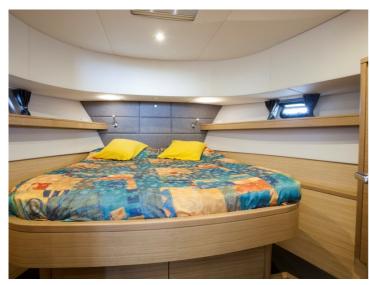

## **Steeler NG41**

S

The S-line from Steeler Yachts stands for Space, Style, Speed, Seaworthiness, Safety and .. Superiority!

It is the beautiful NG design, taken to the next level: A beautiful new hull form with the patent-pending Steep High Flared Bow results in higher hull speed at lower diesel consumption. The sharp entry angle of the bow minimises bow wake to an absolute minimum, resulting in less resistance and less spraywater. The high position of the flared bow protects the vessel and his crew from taken water over the bow when in rough seas. Cockpit and the wheelhouse have a combined length of 7.40 meter, which offers an enormous single level entertainment area. The NG41 S can be laid out with twin or triple bedrooms.