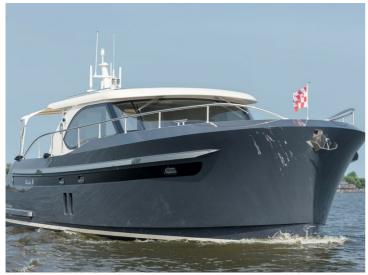

## **Steeler NG41**

S

The S-line from Steeler Yachts stands for Space, Style, Speed, Seaworthiness, Safety and .. Superiority!

It is the beautiful NG design, taken to the next level: A beautiful new hull form with the patent-pending Steep High Flared Bow results in higher hull speed at lower diesel consumption. The sharp entry angle of the bow minimises bow wake to an absolute minimum, resulting in less resistance and less spraywater. The high position of the flared bow protects the vessel and his crew from taken water over the bow when in rough seas. Cockpit and the wheelhouse have a combined length of 7.40 meter, which offers an enormous single level entertainment area. The NG41 S can be laid out with twin or triple bedrooms.