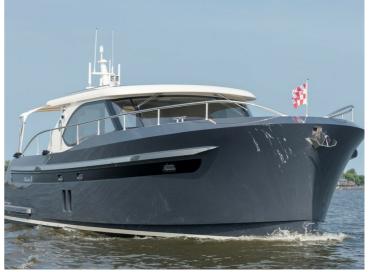

## **Steeler NG41**

S

The S-line from Steeler Yachts stands for Space, Style, Speed, Seaworthiness, Safety and .. Superiority!

It is the beautiful NG design, taken to the next level: A beautiful new hull form with the patent-pending Steep High Flared Bow results in higher hull speed at lower diesel consumption. The sharp entry angle of the bow minimises bow wake to an absolute minimum, resulting in less resistance and less spraywater. The high position of the flared bow protects the vessel and his crew from taken water over the bow when in rough seas. Cockpit and the wheelhouse have a combined length of 7.40 meter, which offers an enormous single level entertainment area. The NG41 S can be laid out with twin or triple bedrooms.