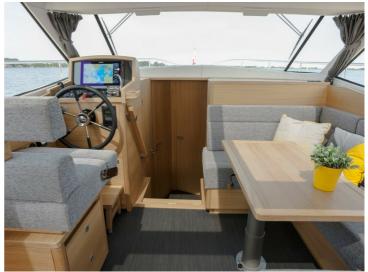

## **Steeler NG41**

S

The S-line from Steeler Yachts stands for Space, Style, Speed, Seaworthiness, Safety and .. Superiority!

It is the beautiful NG design, taken to the next level: A beautiful new hull form with the patent-pending Steep High Flared Bow results in higher hull speed at lower diesel consumption. The sharp entry angle of the bow minimises bow wake to an absolute minimum, resulting in less resistance and less spraywater. The high position of the flared bow protects the vessel and his crew from taken water over the bow when in rough seas. Cockpit and the wheelhouse have a combined length of 7.40 meter, which offers an enormous single level entertainment area. The NG41 S can be laid out with twin or triple bedrooms.