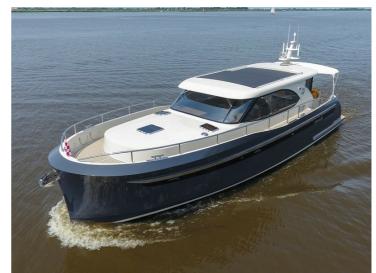

## **Steeler NG41**

S

The S-line from Steeler Yachts stands for Space, Style, Speed, Seaworthiness, Safety and .. Superiority!

It is the beautiful NG design, taken to the next level: A beautiful new hull form with the patent-pending Steep High Flared Bow results in higher hull speed at lower diesel consumption. The sharp entry angle of the bow minimises bow wake to an absolute minimum, resulting in less resistance and less spraywater. The high position of the flared bow protects the vessel and his crew from taken water over the bow when in rough seas. Cockpit and the wheelhouse have a combined length of 7.40 meter, which offers an enormous single level entertainment area. The NG41 S can be laid out with twin or triple bedrooms.