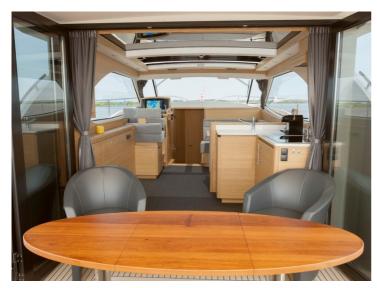

## **Steeler NG41**

S

The S-line from Steeler Yachts stands for Space, Style, Speed, Seaworthiness, Safety and .. Superiority!

It is the beautiful NG design, taken to the next level: A beautiful new hull form with the patent-pending Steep High Flared Bow results in higher hull speed at lower diesel consumption. The sharp entry angle of the bow minimises bow wake to an absolute minimum, resulting in less resistance and less spraywater. The high position of the flared bow protects the vessel and his crew from taken water over the bow when in rough seas. Cockpit and the wheelhouse have a combined length of 7.40 meter, which offers an enormous single level entertainment area. The NG41 S can be laid out with twin or triple bedrooms.