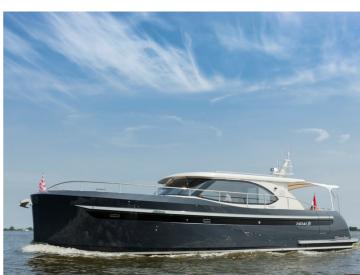

## **Steeler NG41**

S

The S-line from Steeler Yachts stands for Space, Style, Speed, Seaworthiness, Safety and .. Superiority!

It is the beautiful NG design, taken to the next level: A beautiful new hull form with the patent-pending Steep High Flared Bow results in higher hull speed at lower diesel consumption. The sharp entry angle of the bow minimises bow wake to an absolute minimum, resulting in less resistance and less spraywater. The high position of the flared bow protects the vessel and his crew from taken water over the bow when in rough seas. Cockpit and the wheelhouse have a combined length of 7.40 meter, which offers an enormous single level entertainment area. The NG41 S can be laid out with twin or triple bedrooms.