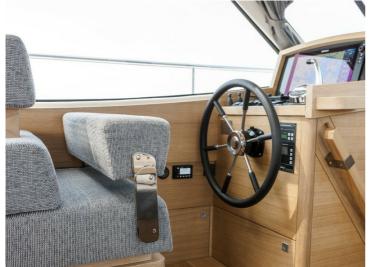

## **Steeler NG41**

S

The S-line from Steeler Yachts stands for Space, Style, Speed, Seaworthiness, Safety and .. Superiority!

It is the beautiful NG design, taken to the next level: A beautiful new hull form with the patent-pending Steep High Flared Bow results in higher hull speed at lower diesel consumption. The sharp entry angle of the bow minimises bow wake to an absolute minimum, resulting in less resistance and less spraywater. The high position of the flared bow protects the vessel and his crew from taken water over the bow when in rough seas. Cockpit and the wheelhouse have a combined length of 7.40 meter, which offers an enormous single level entertainment area. The NG41 S can be laid out with twin or triple bedrooms.