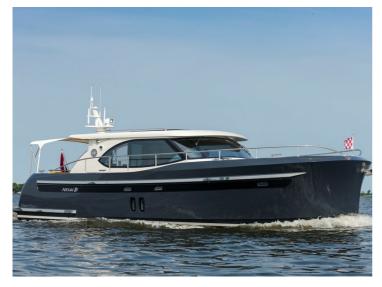

## **Steeler NG41**

S

The S-line from Steeler Yachts stands for Space, Style, Speed, Seaworthiness, Safety and .. Superiority!

It is the beautiful NG design, taken to the next level: A beautiful new hull form with the patent-pending Steep High Flared Bow results in higher hull speed at lower diesel consumption. The sharp entry angle of the bow minimises bow wake to an absolute minimum, resulting in less resistance and less spraywater. The high position of the flared bow protects the vessel and his crew from taken water over the bow when in rough seas. Cockpit and the wheelhouse have a combined length of 7.40 meter, which offers an enormous single level entertainment area. The NG41 S can be laid out with twin or triple bedrooms.