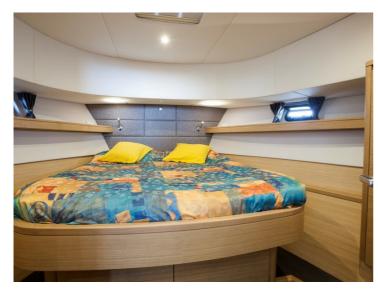

## **Steeler NG41**

S

The S-line from Steeler Yachts stands for Space, Style, Speed, Seaworthiness, Safety and .. Superiority!

It is the beautiful NG design, taken to the next level: A beautiful new hull form with the patent-pending Steep High Flared Bow results in higher hull speed at lower diesel consumption. The sharp entry angle of the bow minimises bow wake to an absolute minimum, resulting in less resistance and less spraywater. The high position of the flared bow protects the vessel and his crew from taken water over the bow when in rough seas. Cockpit and the wheelhouse have a combined length of 7.40 meter, which offers an enormous single level entertainment area. The NG41 S can be laid out with twin or triple bedrooms.