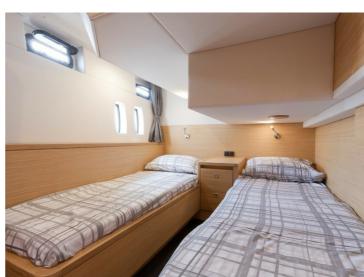

## **Steeler NG41**

S

The S-line from Steeler Yachts stands for Space, Style, Speed, Seaworthiness, Safety and .. Superiority!

It is the beautiful NG design, taken to the next level: A beautiful new hull form with the patent-pending Steep High Flared Bow results in higher hull speed at lower diesel consumption. The sharp entry angle of the bow minimises bow wake to an absolute minimum, resulting in less resistance and less spraywater. The high position of the flared bow protects the vessel and his crew from taken water over the bow when in rough seas. Cockpit and the wheelhouse have a combined length of 7.40 meter, which offers an enormous single level entertainment area. The NG41 S can be laid out with twin or triple bedrooms.