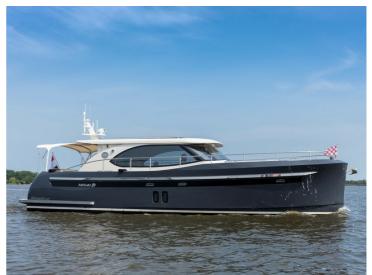

## **Steeler NG41**

S

The S-line from Steeler Yachts stands for Space, Style, Speed, Seaworthiness, Safety and .. Superiority!

It is the beautiful NG design, taken to the next level: A beautiful new hull form with the patent-pending Steep High Flared Bow results in higher hull speed at lower diesel consumption. The sharp entry angle of the bow minimises bow wake to an absolute minimum, resulting in less resistance and less spraywater. The high position of the flared bow protects the vessel and his crew from taken water over the bow when in rough seas. Cockpit and the wheelhouse have a combined length of 7.40 meter, which offers an enormous single level entertainment area. The NG41 S can be laid out with twin or triple bedrooms.