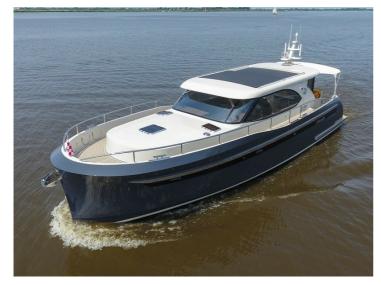

## **Steeler NG41**

S

The S-line from Steeler Yachts stands for Space, Style, Speed, Seaworthiness, Safety and .. Superiority!

It is the beautiful NG design, taken to the next level: A beautiful new hull form with the patent-pending Steep High Flared Bow results in higher hull speed at lower diesel consumption. The sharp entry angle of the bow minimises bow wake to an absolute minimum, resulting in less resistance and less spraywater. The high position of the flared bow protects the vessel and his crew from taken water over the bow when in rough seas. Cockpit and the wheelhouse have a combined length of 7.40 meter, which offers an enormous single level entertainment area. The NG41 S can be laid out with twin or triple bedrooms.