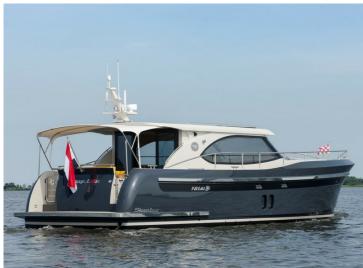

## **Steeler NG41**

S

The S-line from Steeler Yachts stands for Space, Style, Speed, Seaworthiness, Safety and .. Superiority!

It is the beautiful NG design, taken to the next level: A beautiful new hull form with the patent-pending Steep High Flared Bow results in higher hull speed at lower diesel consumption. The sharp entry angle of the bow minimises bow wake to an absolute minimum, resulting in less resistance and less spraywater. The high position of the flared bow protects the vessel and his crew from taken water over the bow when in rough seas. Cockpit and the wheelhouse have a combined length of 7.40 meter, which offers an enormous single level entertainment area. The NG41 S can be laid out with twin or triple bedrooms.