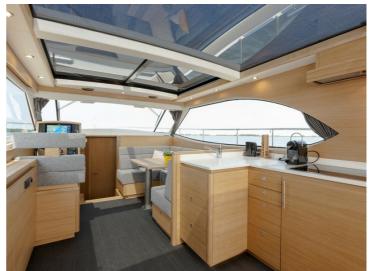

## **Steeler NG41**

S

The S-line from Steeler Yachts stands for Space, Style, Speed, Seaworthiness, Safety and .. Superiority!

It is the beautiful NG design, taken to the next level: A beautiful new hull form with the patent-pending Steep High Flared Bow results in higher hull speed at lower diesel consumption. The sharp entry angle of the bow minimises bow wake to an absolute minimum, resulting in less resistance and less spraywater. The high position of the flared bow protects the vessel and his crew from taken water over the bow when in rough seas. Cockpit and the wheelhouse have a combined length of 7.40 meter, which offers an enormous single level entertainment area. The NG41 S can be laid out with twin or triple bedrooms.