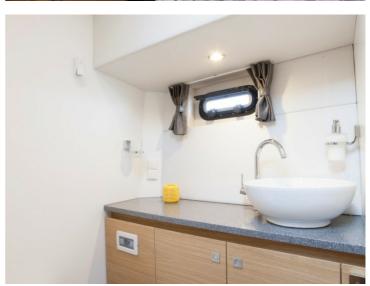

## **Steeler NG41**

S

The S-line from Steeler Yachts stands for Space, Style, Speed, Seaworthiness, Safety and .. Superiority!

It is the beautiful NG design, taken to the next level: A beautiful new hull form with the patent-pending Steep High Flared Bow results in higher hull speed at lower diesel consumption. The sharp entry angle of the bow minimises bow wake to an absolute minimum, resulting in less resistance and less spraywater. The high position of the flared bow protects the vessel and his crew from taken water over the bow when in rough seas. Cockpit and the wheelhouse have a combined length of 7.40 meter, which offers an enormous single level entertainment area. The NG41 S can be laid out with twin or triple bedrooms.