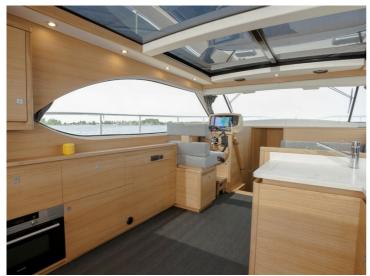

## **Steeler NG41**

S

The S-line from Steeler Yachts stands for Space, Style, Speed, Seaworthiness, Safety and .. Superiority!

It is the beautiful NG design, taken to the next level: A beautiful new hull form with the patent-pending Steep High Flared Bow results in higher hull speed at lower diesel consumption. The sharp entry angle of the bow minimises bow wake to an absolute minimum, resulting in less resistance and less spraywater. The high position of the flared bow protects the vessel and his crew from taken water over the bow when in rough seas. Cockpit and the wheelhouse have a combined length of 7.40 meter, which offers an enormous single level entertainment area. The NG41 S can be laid out with twin or triple bedrooms.