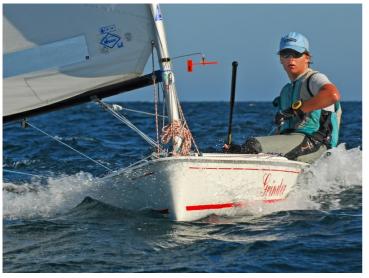

**Splash** 

The new Splash has been designed especially for young sailors, aged 13 to 19. The Splash is not just fast, but also easy to handle. A winning concept for over 25 years! This modern racing and recreational sailboat fits the body of young sailor like a glove. The Splash doesn't sail spectacularly just because a Force-3 wind already gets it planing, but also boasts great trimming options. The most eye-catching is the SPLASH RED which - with its new big fathead laminated sail- will replace the Flash class. Completing the Splash line is the SPLASH GREEN. It has a smaller sail for very young sailors and training purposes.