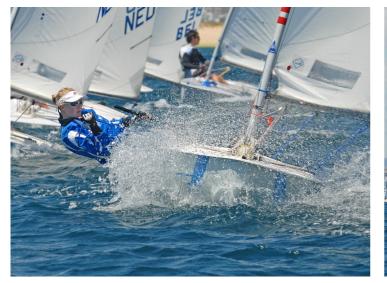

Jachtwerf Heeg introduces the new Splash line and corporate identity. The Splash, a major international racing class for more than 25 years already, has a new logo and 2 siblings. In collaboration with designer Koos de Ridder, the Splash is now available with 3 different sails on the same boat; GREEN, BLUE en RED.

**Splash** 

The new Splash has been designed especially for young sailors, aged 13 to 19. The Splash is not just fast, but also easy to handle. A winning concept for over 25 years! This modern racing and recreational sailboat fits the body of young sailor like a glove. The Splash doesn't sail spectacularly just because a Force-3 wind already gets it planing, but also boasts great trimming options. The most eye-catching is the SPLASH RED which - with its new big fathead laminated sail- will replace the Flash class. Completing the Splash line is the SPLASH GREEN. It has a smaller sail for very young sailors and training purposes.