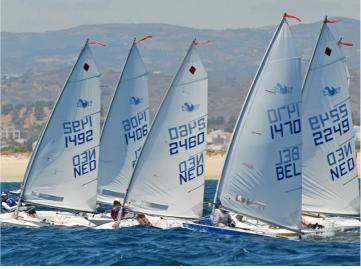

Jachtwerf Heeg introduces the new Splash line and corporate identity. The Splash, a major international racing class for more than 25 years already, has a new logo and 2 siblings. In collaboration with designer Koos de Ridder, the Splash is now available with 3 different sails on the same boat; GREEN, BLUE en RED.

**Splash** 

The new Splash has been designed especially for young sailors, aged 13 to 19. The Splash is not just fast, but also easy to handle. A winning concept for over 25 years! This modern racing and recreational sailboat fits the body of young sailor like a glove. The Splash doesn't sail spectacularly just because a Force-3 wind already gets it planing, but also boasts great trimming options. The most eye-catching is the SPLASH RED which - with its new big fathead laminated sail- will replace the Flash class. Completing the Splash line is the SPLASH GREEN. It has a smaller sail for very young sailors and training purposes.