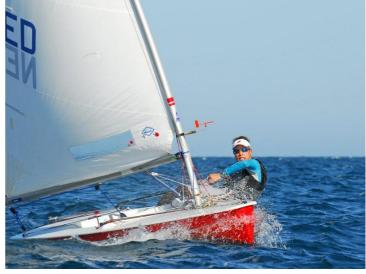

**Splash** 

The new Splash has been designed especially for young sailors, aged 13 to 19. The Splash is not just fast, but also easy to handle. A winning concept for over 25 years! This modern racing and recreational sailboat fits the body of young sailor like a glove. The Splash doesn't sail spectacularly just because a Force-3 wind already gets it planing, but also boasts great trimming options. The most eye-catching is the SPLASH RED which - with its new big fathead laminated sail- will replace the Flash class. Completing the Splash line is the SPLASH GREEN. It has a smaller sail for very young sailors and training purposes.