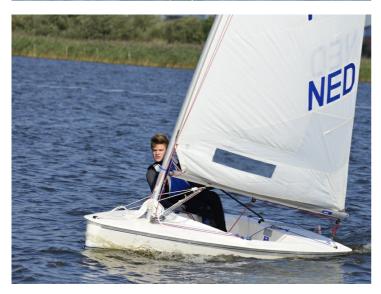

**Splash** 

The new Splash has been designed especially for young sailors, aged 13 to 19. The Splash is not just fast, but also easy to handle. A winning concept for over 25 years! This modern racing and recreational sailboat fits the body of young sailor like a glove. The Splash doesn't sail spectacularly just because a Force-3 wind already gets it planing, but also boasts great trimming options. The most eye-catching is the SPLASH RED which - with its new big fathead laminated sail- will replace the Flash class. Completing the Splash line is the SPLASH GREEN. It has a smaller sail for very young sailors and training purposes.