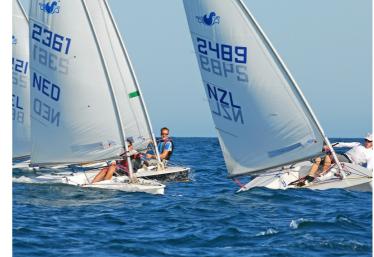

Jachtwerf Heeg introduces the new Splash line and corporate identity. The Splash, a major international racing class for more than 25 years already, has a new logo and 2 siblings. In collaboration with designer Koos de Ridder, the Splash is now available with 3 different sails on the same boat; GREEN, BLUE en RED.

**Splash** 

The new Splash has been designed especially for young sailors, aged 13 to 19. The Splash is not just fast, but also easy to handle. A winning concept for over 25 years! This modern racing and recreational sailboat fits the body of young sailor like a glove. The Splash doesn't sail spectacularly just because a Force-3 wind already gets it planing, but also boasts great trimming options. The most eye-catching is the SPLASH RED which - with its new big fathead laminated sail- will replace the Flash class. Completing the Splash line is the SPLASH GREEN. It has a smaller sail for very young sailors and training purposes.