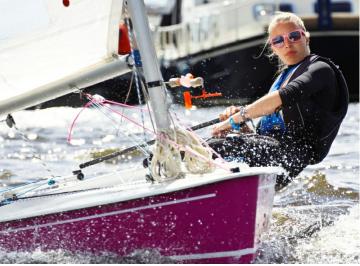

Jachtwerf Heeg introduces the new Splash line and corporate identity. The Splash, a major international racing class for more than 25 years already, has a new logo and 2 siblings. In collaboration with designer Koos de Ridder, the Splash is now available with 3 different sails on the same boat; GREEN, BLUE en RED.

**Splash** 

The new Splash has been designed especially for young sailors, aged 13 to 19. The Splash is not just fast, but also easy to handle. A winning concept for over 25 years! This modern racing and recreational sailboat fits the body of young sailor like a glove. The Splash doesn't sail spectacularly just because a Force-3 wind already gets it planing, but also boasts great trimming options. The most eye-catching is the SPLASH RED which - with its new big fathead laminated sail- will replace the Flash class. Completing the Splash line is the SPLASH GREEN. It has a smaller sail for very young sailors and training purposes.