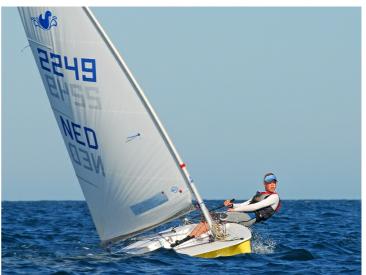

Jachtwerf Heeg introduces the new Splash line and corporate identity. The Splash, a major international racing class for more than 25 years already, has a new logo and 2 siblings. In collaboration with designer Koos de Ridder, the Splash is now available with 3 different sails on the same boat; GREEN, BLUE en RED.

**Splash** 

The new Splash has been designed especially for young sailors, aged 13 to 19. The Splash is not just fast, but also easy to handle. A winning concept for over 25 years! This modern racing and recreational sailboat fits the body of young sailor like a glove. The Splash doesn't sail spectacularly just because a Force-3 wind already gets it planing, but also boasts great trimming options. The most eye-catching is the SPLASH RED which - with its new big fathead laminated sail- will replace the Flash class. Completing the Splash line is the SPLASH GREEN. It has a smaller sail for very young sailors and training purposes.