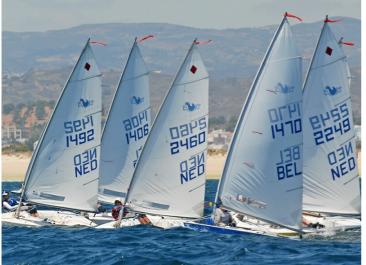

Jachtwerf Heeg introduces the new Splash line and corporate identity. The Splash, a major international racing class for more than 25 years already, has a new logo and 2 siblings. In collaboration with designer Koos de Ridder, the Splash is now available with 3 different sails on the same boat; GREEN, BLUE en RED.

**Splash** 

The new Splash has been designed especially for young sailors, aged 13 to 19. The Splash is not just fast, but also easy to handle. A winning concept for over 25 years! This modern racing and recreational sailboat fits the body of young sailor like a glove. The Splash doesn't sail spectacularly just because a Force-3 wind already gets it planing, but also boasts great trimming options. The most eye-catching is the SPLASH RED which - with its new big fathead laminated sail- will replace the Flash class. Completing the Splash line is the SPLASH GREEN. It has a smaller sail for very young sailors and training purposes.