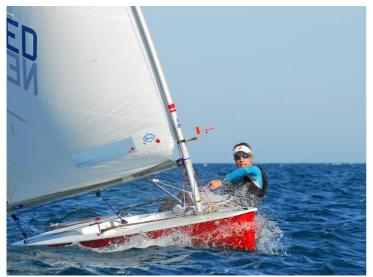

**Splash** 

The new Splash has been designed especially for young sailors, aged 13 to 19. The Splash is not just fast, but also easy to handle. A winning concept for over 25 years! This modern racing and recreational sailboat fits the body of young sailor like a glove. The Splash doesn't sail spectacularly just because a Force-3 wind already gets it planing, but also boasts great trimming options. The most eye-catching is the SPLASH RED which - with its new big fathead laminated sail- will replace the Flash class. Completing the Splash line is the SPLASH GREEN. It has a smaller sail for very young sailors and training purposes.