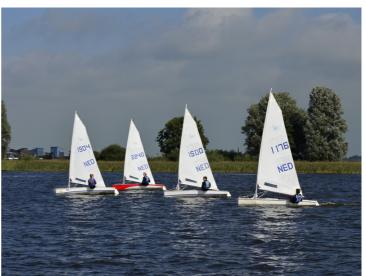

Jachtwerf Heeg introduces the new Splash line and corporate identity. The Splash, a major international racing class for more than 25 years already, has a new logo and 2 siblings. In collaboration with designer Koos de Ridder, the Splash is now available with 3 different sails on the same boat; GREEN, BLUE en RED.

**Splash** 

The new Splash has been designed especially for young sailors, aged 13 to 19. The Splash is not just fast, but also easy to handle. A winning concept for over 25 years! This modern racing and recreational sailboat fits the body of young sailor like a glove. The Splash doesn't sail spectacularly just because a Force-3 wind already gets it planing, but also boasts great trimming options. The most eye-catching is the SPLASH RED which - with its new big fathead laminated sail- will replace the Flash class. Completing the Splash line is the SPLASH GREEN. It has a smaller sail for very young sailors and training purposes.