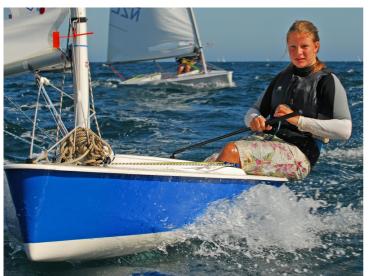

Jachtwerf Heeg introduces the new Splash line and corporate identity. The Splash, a major international racing class for more than 25 years already, has a new logo and 2 siblings. In collaboration with designer Koos de Ridder, the Splash is now available with 3 different sails on the same boat; GREEN, BLUE en RED.

**Splash** 

The new Splash has been designed especially for young sailors, aged 13 to 19. The Splash is not just fast, but also easy to handle. A winning concept for over 25 years! This modern racing and recreational sailboat fits the body of young sailor like a glove. The Splash doesn't sail spectacularly just because a Force-3 wind already gets it planing, but also boasts great trimming options. The most eye-catching is the SPLASH RED which - with its new big fathead laminated sail- will replace the Flash class. Completing the Splash line is the SPLASH GREEN. It has a smaller sail for very young sailors and training purposes.