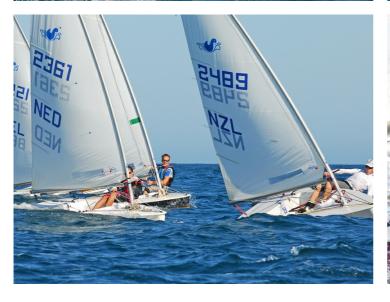

Jachtwerf Heeg introduces the new Splash line and corporate identity. The Splash, a major international racing class for more than 25 years already, has a new logo and 2 siblings. In collaboration with designer Koos de Ridder, the Splash is now available with 3 different sails on the same boat; GREEN, BLUE en RED.

**Splash** 

The new Splash has been designed especially for young sailors, aged 13 to 19. The Splash is not just fast, but also easy to handle. A winning concept for over 25 years! This modern racing and recreational sailboat fits the body of young sailor like a glove. The Splash doesn't sail spectacularly just because a Force-3 wind already gets it planing, but also boasts great trimming options. The most eye-catching is the SPLASH RED which - with its new big fathead laminated sail- will replace the Flash class. Completing the Splash line is the SPLASH GREEN. It has a smaller sail for very young sailors and training purposes.