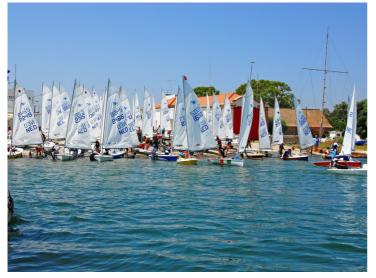

Jachtwerf Heeg introduces the new Splash line and corporate identity. The Splash, a major international racing class for more than 25 years already, has a new logo and 2 siblings. In collaboration with designer Koos de Ridder, the Splash is now available with 3 different sails on the same boat; GREEN, BLUE en RED.

**Splash** 

The new Splash has been designed especially for young sailors, aged 13 to 19. The Splash is not just fast, but also easy to handle. A winning concept for over 25 years! This modern racing and recreational sailboat fits the body of young sailor like a glove. The Splash doesn't sail spectacularly just because a Force-3 wind already gets it planing, but also boasts great trimming options. The most eye-catching is the SPLASH RED which - with its new big fathead laminated sail- will replace the Flash class. Completing the Splash line is the SPLASH GREEN. It has a smaller sail for very young sailors and training purposes.