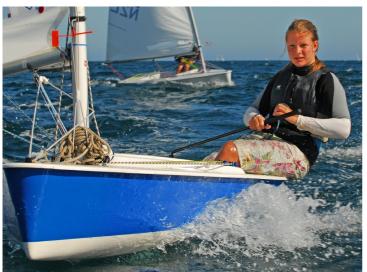

Jachtwerf Heeg introduces the new Splash line and corporate identity. The Splash, a major international racing class for more than 25 years already, has a new logo and 2 siblings. In collaboration with designer Koos de Ridder, the Splash is now available with 3 different sails on the same boat; GREEN, BLUE en RED.

**Splash** 

The new Splash has been designed especially for young sailors, aged 13 to 19. The Splash is not just fast, but also easy to handle. A winning concept for over 25 years! This modern racing and recreational sailboat fits the body of young sailor like a glove. The Splash doesn't sail spectacularly just because a Force-3 wind already gets it planing, but also boasts great trimming options. The most eye-catching is the SPLASH RED which - with its new big fathead laminated sail- will replace the Flash class. Completing the Splash line is the SPLASH GREEN. It has a smaller sail for very young sailors and training purposes.