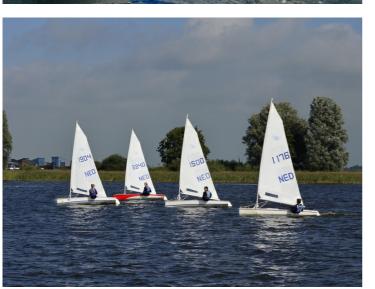

Jachtwerf Heeg introduces the new Splash line and corporate identity. The Splash, a major international racing class for more than 25 years already, has a new logo and 2 siblings. In collaboration with designer Koos de Ridder, the Splash is now available with 3 different sails on the same boat; GREEN, BLUE en RED.

**Splash** 

The new Splash has been designed especially for young sailors, aged 13 to 19. The Splash is not just fast, but also easy to handle. A winning concept for over 25 years! This modern racing and recreational sailboat fits the body of young sailor like a glove. The Splash doesn't sail spectacularly just because a Force-3 wind already gets it planing, but also boasts great trimming options. The most eye-catching is the SPLASH RED which - with its new big fathead laminated sail- will replace the Flash class. Completing the Splash line is the SPLASH GREEN. It has a smaller sail for very young sailors and training purposes.