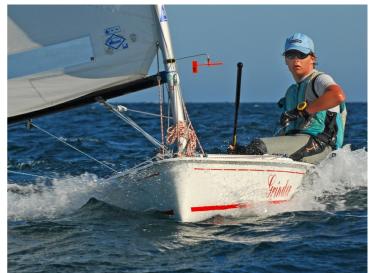

**Splash** 

The new Splash has been designed especially for young sailors, aged 13 to 19. The Splash is not just fast, but also easy to handle. A winning concept for over 25 years! This modern racing and recreational sailboat fits the body of young sailor like a glove. The Splash doesn't sail spectacularly just because a Force-3 wind already gets it planing, but also boasts great trimming options. The most eye-catching is the SPLASH RED which - with its new big fathead laminated sail- will replace the Flash class. Completing the Splash line is the SPLASH GREEN. It has a smaller sail for very young sailors and training purposes.