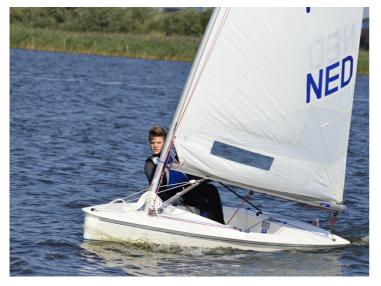

**Splash** 

The new Splash has been designed especially for young sailors, aged 13 to 19. The Splash is not just fast, but also easy to handle. A winning concept for over 25 years! This modern racing and recreational sailboat fits the body of young sailor like a glove. The Splash doesn't sail spectacularly just because a Force-3 wind already gets it planing, but also boasts great trimming options. The most eye-catching is the SPLASH RED which - with its new big fathead laminated sail- will replace the Flash class. Completing the Splash line is the SPLASH GREEN. It has a smaller sail for very young sailors and training purposes.