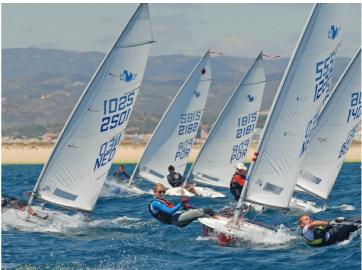

**Splash** 

The new Splash has been designed especially for young sailors, aged 13 to 19. The Splash is not just fast, but also easy to handle. A winning concept for over 25 years! This modern racing and recreational sailboat fits the body of young sailor like a glove. The Splash doesn't sail spectacularly just because a Force-3 wind already gets it planing, but also boasts great trimming options. The most eye-catching is the SPLASH RED which - with its new big fathead laminated sail- will replace the Flash class. Completing the Splash line is the SPLASH GREEN. It has a smaller sail for very young sailors and training purposes.