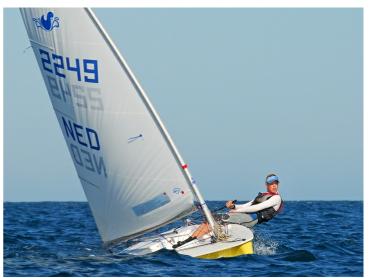

Jachtwerf Heeg introduces the new Splash line and corporate identity. The Splash, a major international racing class for more than 25 years already, has a new logo and 2 siblings. In collaboration with designer Koos de Ridder, the Splash is now available with 3 different sails on the same boat; GREEN, BLUE en RED.

**Splash** 

The new Splash has been designed especially for young sailors, aged 13 to 19. The Splash is not just fast, but also easy to handle. A winning concept for over 25 years! This modern racing and recreational sailboat fits the body of young sailor like a glove. The Splash doesn't sail spectacularly just because a Force-3 wind already gets it planing, but also boasts great trimming options. The most eye-catching is the SPLASH RED which - with its new big fathead laminated sail- will replace the Flash class. Completing the Splash line is the SPLASH GREEN. It has a smaller sail for very young sailors and training purposes.