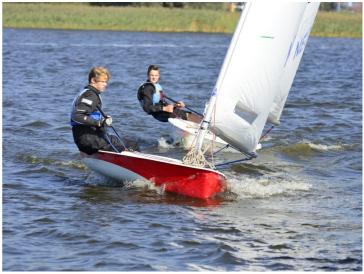

**Splash** 

The new Splash has been designed especially for young sailors, aged 13 to 19. The Splash is not just fast, but also easy to handle. A winning concept for over 25 years! This modern racing and recreational sailboat fits the body of young sailor like a glove. The Splash doesn't sail spectacularly just because a Force-3 wind already gets it planing, but also boasts great trimming options. The most eye-catching is the SPLASH RED which - with its new big fathead laminated sail- will replace the Flash class. Completing the Splash line is the SPLASH GREEN. It has a smaller sail for very young sailors and training purposes.