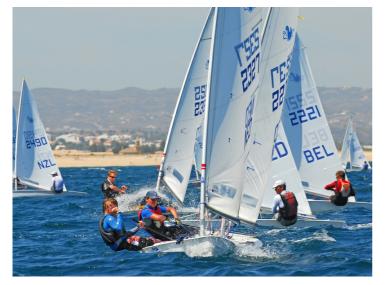

**Splash** 

The new Splash has been designed especially for young sailors, aged 13 to 19. The Splash is not just fast, but also easy to handle. A winning concept for over 25 years! This modern racing and recreational sailboat fits the body of young sailor like a glove. The Splash doesn't sail spectacularly just because a Force-3 wind already gets it planing, but also boasts great trimming options. The most eye-catching is the SPLASH RED which - with its new big fathead laminated sail- will replace the Flash class. Completing the Splash line is the SPLASH GREEN. It has a smaller sail for very young sailors and training purposes.