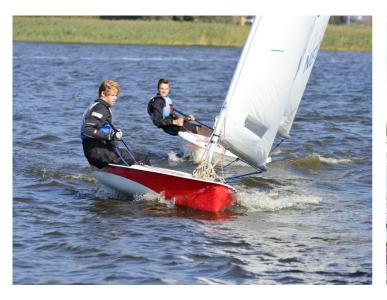

Jachtwerf Heeg introduces the new Splash line and corporate identity. The Splash, a major international racing class for more than 25 years already, has a new logo and 2 siblings. In collaboration with designer Koos de Ridder, the Splash is now available with 3 different sails on the same boat; GREEN, BLUE en RED.

**Splash** 

The new Splash has been designed especially for young sailors, aged 13 to 19. The Splash is not just fast, but also easy to handle. A winning concept for over 25 years! This modern racing and recreational sailboat fits the body of young sailor like a glove. The Splash doesn't sail spectacularly just because a Force-3 wind already gets it planing, but also boasts great trimming options. The most eye-catching is the SPLASH RED which - with its new big fathead laminated sail- will replace the Flash class. Completing the Splash line is the SPLASH GREEN. It has a smaller sail for very young sailors and training purposes.