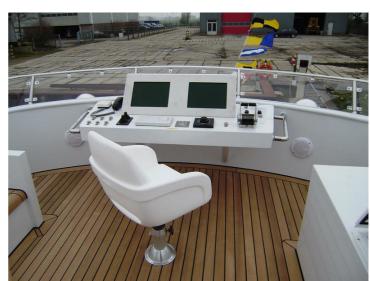

## Motoryacht "Vryburg"

Jachtbouw "De Alm" has many years experience in constructing steel multichine yachts and has built a large number of ships of many different models. Using this experience, we have now constructed rounded-hull ships at our shipyard. We are currently have build the motor yacht 'Vryburg'. This is a rounded-hull yacht with a curved hull and transom stern. It was designed by Pieter Beeldsnijder and is constructed in its entirety in our shipyard.