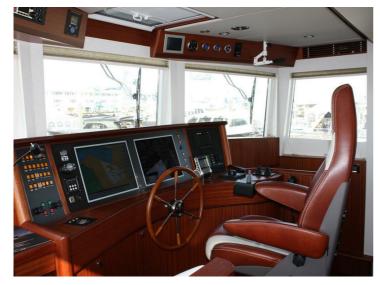

## Motoryacht "Vryburg"

Jachtbouw "De Alm" has many years experience in constructing steel multichine yachts and has built a large number of ships of many different models. Using this experience, we have now constructed rounded-hull ships at our shipyard. We are currently have build the motor yacht 'Vryburg'. This is a rounded-hull yacht with a curved hull and transom stern. It was designed by Pieter Beeldsnijder and is constructed in its entirety in our shipyard.