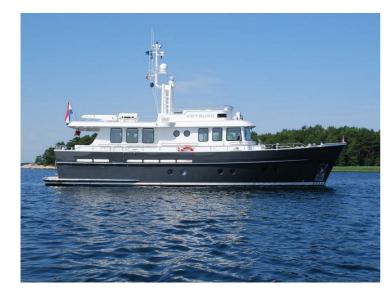

## Motoryacht "Vryburg"

Jachtbouw "De Alm" has many years experience in constructing steel multichine yachts and has built a large number of ships of many different models. Using this experience, we have now constructed rounded-hull ships at our shipyard. We are currently have build the motor yacht 'Vryburg'. This is a rounded-hull yacht with a curved hull and transom stern. It was designed by Pieter Beeldsnijder and is constructed in its entirety in our shipyard.