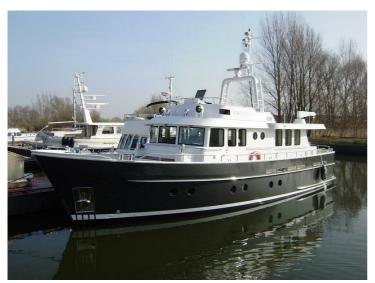

## Motoryacht "Vryburg"

Jachtbouw "De Alm" has many years experience in constructing steel multichine yachts and has built a large number of ships of many different models. Using this experience, we have now constructed rounded-hull ships at our shipyard. We are currently have build the motor yacht 'Vryburg'. This is a rounded-hull yacht with a curved hull and transom stern. It was designed by Pieter Beeldsnijder and is constructed in its entirety in our shipyard.