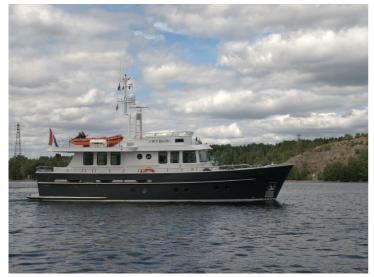

## Motoryacht "Vryburg"

Jachtbouw "De Alm" has many years experience in constructing steel multichine yachts and has built a large number of ships of many different models. Using this experience, we have now constructed rounded-hull ships at our shipyard. We are currently have build the motor yacht 'Vryburg'. This is a rounded-hull yacht with a curved hull and transom stern. It was designed by Pieter Beeldsnijder and is constructed in its entirety in our shipyard.