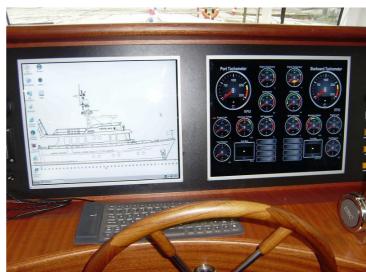

## Motoryacht "Vryburg"

Jachtbouw "De Alm" has many years experience in constructing steel multichine yachts and has built a large number of ships of many different models. Using this experience, we have now constructed rounded-hull ships at our shipyard. We are currently have build the motor yacht 'Vryburg'. This is a rounded-hull yacht with a curved hull and transom stern. It was designed by Pieter Beeldsnijder and is constructed in its entirety in our shipyard.