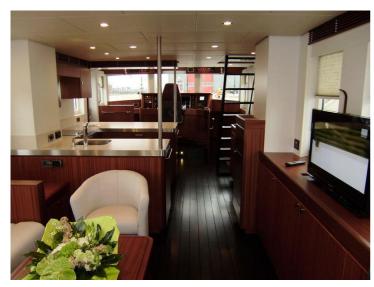

## Motoryacht "Vryburg"

Jachtbouw "De Alm" has many years experience in constructing steel multichine yachts and has built a large number of ships of many different models. Using this experience, we have now constructed rounded-hull ships at our shipyard. We are currently have build the motor yacht 'Vryburg'. This is a rounded-hull yacht with a curved hull and transom stern. It was designed by Pieter Beeldsnijder and is constructed in its entirety in our shipyard.