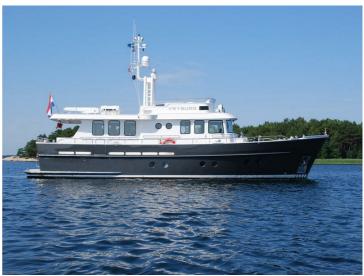

## Motoryacht "Vryburg"

Jachtbouw "De Alm" has many years experience in constructing steel multichine yachts and has built a large number of ships of many different models. Using this experience, we have now constructed rounded-hull ships at our shipyard. We are currently have build the motor yacht 'Vryburg'. This is a rounded-hull yacht with a curved hull and transom stern. It was designed by Pieter Beeldsnijder and is constructed in its entirety in our shipyard.