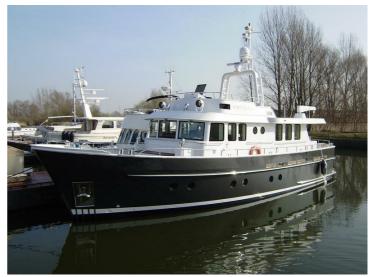

## Motoryacht "Vryburg"

Jachtbouw "De Alm" has many years experience in constructing steel multichine yachts and has built a large number of ships of many different models. Using this experience, we have now constructed rounded-hull ships at our shipyard. We are currently have build the motor yacht 'Vryburg'. This is a rounded-hull yacht with a curved hull and transom stern. It was designed by Pieter Beeldsnijder and is constructed in its entirety in our shipyard.