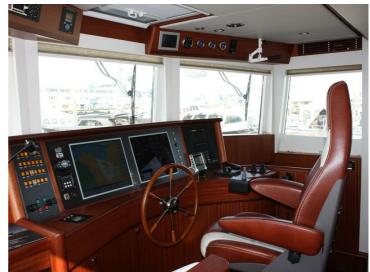

## Motoryacht "Vryburg"

Jachtbouw "De Alm" has many years experience in constructing steel multichine yachts and has built a large number of ships of many different models. Using this experience, we have now constructed rounded-hull ships at our shipyard. We are currently have build the motor yacht 'Vryburg'. This is a rounded-hull yacht with a curved hull and transom stern. It was designed by Pieter Beeldsnijder and is constructed in its entirety in our shipyard.