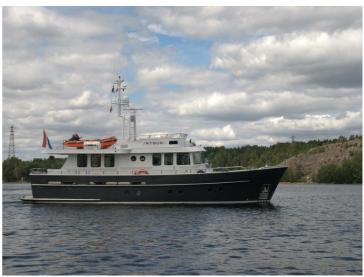

## Motoryacht "Vryburg"

Jachtbouw "De Alm" has many years experience in constructing steel multichine yachts and has built a large number of ships of many different models. Using this experience, we have now constructed rounded-hull ships at our shipyard. We are currently have build the motor yacht 'Vryburg'. This is a rounded-hull yacht with a curved hull and transom stern. It was designed by Pieter Beeldsnijder and is constructed in its entirety in our shipyard.