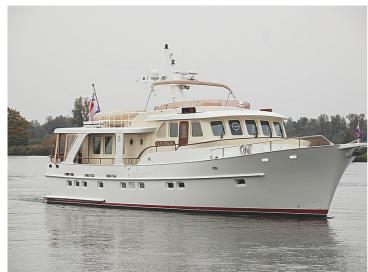

No wave too high...

This beautiful trawler yacht, with its elegant, traditional profile, is a real beauty to behold! The beauty and simplicity of this mini-Super Yacht, built as standard under CE-A classification, makes it the jewel of any marina. With two engine rooms, three/four extremely spacious cabins, three bathrooms, a visitors toilet, an office/library, a large living room with a rear deck, a galley kitchen and a very large wheel house, all as standard, this yacht is not only a work of art, but the very dream of many a sailor. In short, it is a real ship of ample size, which is easy to sail and as seaworthy as the sturdiest vessels around. The spacious and luxurious, yet still traditionally nautical-looking interior, that can be adjusted to precisely suit the specifications of the client, can make the dream of the eternal holiday a reality for anyone.

This model is the demo boat and meanwhile no. 4 is under construction. The success of this boat is the perfect harmony between lines, length, robustness and elegance. We will be happy to send you a DVD with photographs of the 4 different yachts.