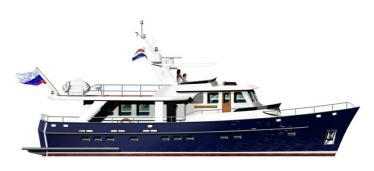

No wave too high...

This beautiful trawler yacht, with its elegant, traditional profile, is a real beauty to behold! The beauty and simplicity of this mini-Super Yacht, built as standard under CE-A classification, makes it the jewel of any marina. With two engine rooms, three/four extremely spacious cabins, three bathrooms, a visitors toilet, an office/library, a large living room with a rear deck, a galley kitchen and a very large wheel house, all as standard, this yacht is not only a work of art, but the very dream of many a sailor. In short, it is a real ship of ample size, which is easy to sail and as seaworthy as the sturdiest vessels around. The spacious and luxurious, yet still traditionally nautical-looking interior, that can be adjusted to precisely suit the specifications of the client, can make the dream of the eternal holiday a reality for anyone.

This model is the demo boat and meanwhile no. 4 is under construction. The success of this boat is the perfect harmony between lines, length, robustness and elegance. We will be happy to send you a DVD with photographs of the 4 different yachts.