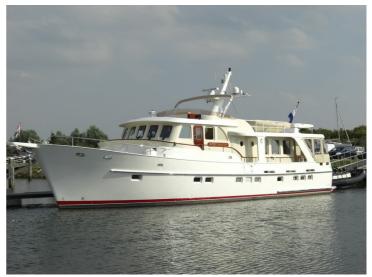

No wave too high...

This beautiful trawler yacht, with its elegant, traditional profile, is a real beauty to behold! The beauty and simplicity of this mini-Super Yacht, built as standard under CE-A classification, makes it the jewel of any marina. With two engine rooms, three/four extremely spacious cabins, three bathrooms, a visitors toilet, an office/library, a large living room with a rear deck, a galley kitchen and a very large wheel house, all as standard, this yacht is not only a work of art, but the very dream of many a sailor. In short, it is a real ship of ample size, which is easy to sail and as seaworthy as the sturdiest vessels around. The spacious and luxurious, yet still traditionally nautical-looking interior, that can be adjusted to precisely suit the specifications of the client, can make the dream of the eternal holiday a reality for anyone.

This model is the demo boat and meanwhile no. 4 is under construction. The success of this boat is the perfect harmony between lines, length, robustness and elegance. We will be happy to send you a DVD with photographs of the 4 different yachts.