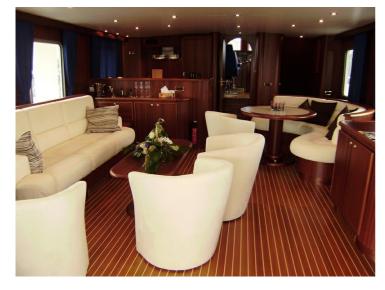

No wave too high...

This beautiful trawler yacht, with its elegant, traditional profile, is a real beauty to behold! The beauty and simplicity of this mini-Super Yacht, built as standard under CE-A classification, makes it the jewel of any marina. With two engine rooms, three/four extremely spacious cabins, three bathrooms, a visitors toilet, an office/library, a large living room with a rear deck, a galley kitchen and a very large wheel house, all as standard, this yacht is not only a work of art, but the very dream of many a sailor. In short, it is a real ship of ample size, which is easy to sail and as seaworthy as the sturdiest vessels around. The spacious and luxurious, yet still traditionally nautical-looking interior, that can be adjusted to precisely suit the specifications of the client, can make the dream of the eternal holiday a reality for anyone.