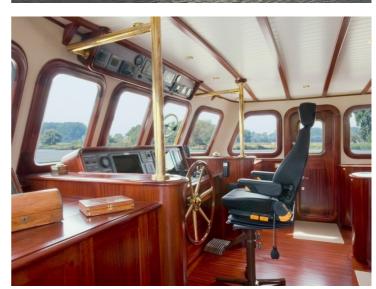

No wave too high...

This beautiful trawler yacht, with its elegant, traditional profile, is a real beauty to behold! The beauty and simplicity of this mini-Super Yacht, built as standard under CE-A classification, makes it the jewel of any marina. With two engine rooms, three/four extremely spacious cabins, three bathrooms, a visitors toilet, an office/library, a large living room with a rear deck, a galley kitchen and a very large wheel house, all as standard, this yacht is not only a work of art, but the very dream of many a sailor. In short, it is a real ship of ample size, which is easy to sail and as seaworthy as the sturdiest vessels around. The spacious and luxurious, yet still traditionally nautical-looking interior, that can be adjusted to precisely suit the specifications of the client, can make the dream of the eternal holiday a reality for anyone.