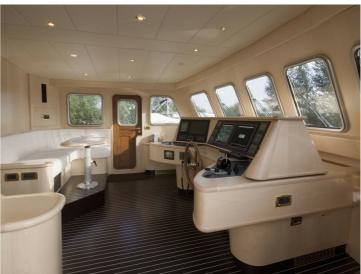

No wave too high...

This beautiful trawler yacht, with its elegant, traditional profile, is a real beauty to behold! The beauty and simplicity of this mini-Super Yacht, built as standard under CE-A classification, makes it the jewel of any marina. With two engine rooms, three/four extremely spacious cabins, three bathrooms, a visitors toilet, an office/library, a large living room with a rear deck, a galley kitchen and a very large wheel house, all as standard, this yacht is not only a work of art, but the very dream of many a sailor. In short, it is a real ship of ample size, which is easy to sail and as seaworthy as the sturdiest vessels around. The spacious and luxurious, yet still traditionally nautical-looking interior, that can be adjusted to precisely suit the specifications of the client, can make the dream of the eternal holiday a reality for anyone.