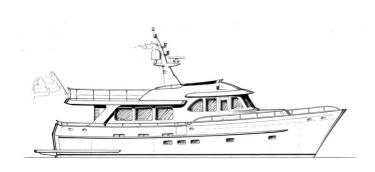

No wave too high...

This beautiful trawler yacht, with its elegant, traditional profile, is a real beauty to behold! The beauty and simplicity of this mini-Super Yacht, built as standard under CE-A classification, makes it the jewel of any marina. With two engine rooms, three/four extremely spacious cabins, three bathrooms, a visitors toilet, an office/library, a large living room with a rear deck, a galley kitchen and a very large wheel house, all as standard, this yacht is not only a work of art, but the very dream of many a sailor. In short, it is a real ship of ample size, which is easy to sail and as seaworthy as the sturdiest vessels around. The spacious and luxurious, yet still traditionally nautical-looking interior, that can be adjusted to precisely suit the specifications of the client, can make the dream of the eternal holiday a reality for anyone.