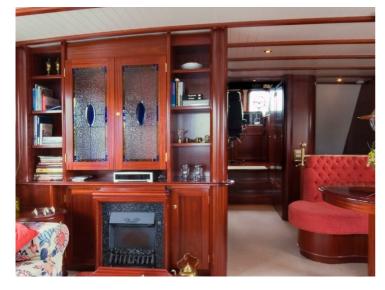

No wave too high...

This beautiful trawler yacht, with its elegant, traditional profile, is a real beauty to behold! The beauty and simplicity of this mini-Super Yacht, built as standard under CE-A classification, makes it the jewel of any marina. With two engine rooms, three/four extremely spacious cabins, three bathrooms, a visitors toilet, an office/library, a large living room with a rear deck, a galley kitchen and a very large wheel house, all as standard, this yacht is not only a work of art, but the very dream of many a sailor. In short, it is a real ship of ample size, which is easy to sail and as seaworthy as the sturdiest vessels around. The spacious and luxurious, yet still traditionally nautical-looking interior, that can be adjusted to precisely suit the specifications of the client, can make the dream of the eternal holiday a reality for anyone.