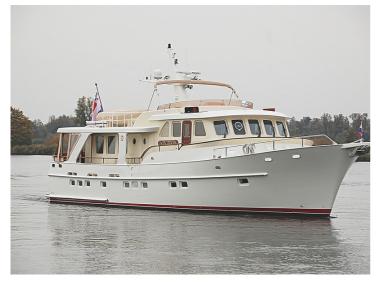

No wave too high...

This beautiful trawler yacht, with its elegant, traditional profile, is a real beauty to behold! The beauty and simplicity of this mini-Super Yacht, built as standard under CE-A classification, makes it the jewel of any marina. With two engine rooms, three/four extremely spacious cabins, three bathrooms, a visitors toilet, an office/library, a large living room with a rear deck, a galley kitchen and a very large wheel house, all as standard, this yacht is not only a work of art, but the very dream of many a sailor. In short, it is a real ship of ample size, which is easy to sail and as seaworthy as the sturdiest vessels around. The spacious and luxurious, yet still traditionally nautical-looking interior, that can be adjusted to precisely suit the specifications of the client, can make the dream of the eternal holiday a reality for anyone.

This model is the demo boat and meanwhile no. 4 is under construction. The success of this boat is the perfect harmony between lines, length, robustness and elegance. We will be happy to send you a DVD with photographs of the 4 different yachts.