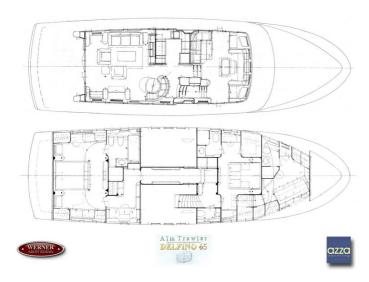

No wave too high...

This beautiful trawler yacht, with its elegant, traditional profile, is a real beauty to behold! The beauty and simplicity of this mini-Super Yacht, built as standard under CE-A classification, makes it the jewel of any marina. With two engine rooms, three/four extremely spacious cabins, three bathrooms, a visitors toilet, an office/library, a large living room with a rear deck, a galley kitchen and a very large wheel house, all as standard, this yacht is not only a work of art, but the very dream of many a sailor. In short, it is a real ship of ample size, which is easy to sail and as seaworthy as the sturdiest vessels around. The spacious and luxurious, yet still traditionally nautical-looking interior, that can be adjusted to precisely suit the specifications of the client, can make the dream of the eternal holiday a reality for anyone.