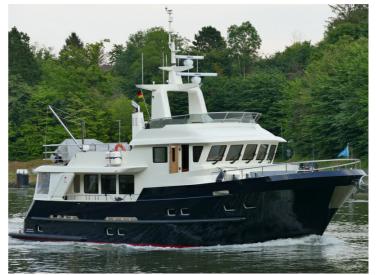

No wave too high...

This beautiful trawler yacht, with its elegant, traditional profile, is a real beauty to behold! The beauty and simplicity of this mini-Super Yacht, built as standard under CE-A classification, makes it the jewel of any marina. With two engine rooms, three/four extremely spacious cabins, three bathrooms, a visitors toilet, an office/library, a large living room with a rear deck, a galley kitchen and a very large wheel house, all as standard, this yacht is not only a work of art, but the very dream of many a sailor. In short, it is a real ship of ample size, which is easy to sail and as seaworthy as the sturdiest vessels around. The spacious and luxurious, yet still traditionally nautical-looking interior, that can be adjusted to precisely suit the specifications of the client, can make the dream of the eternal holiday a reality for anyone.

This model is the demo boat and meanwhile no. 4 is under construction. The success of this boat is the perfect harmony between lines, length, robustness and elegance. We will be happy to send you a DVD with photographs of the 4 different yachts.