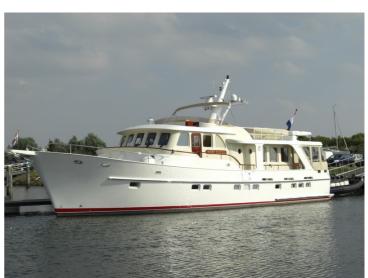

No wave too high...

This beautiful trawler yacht, with its elegant, traditional profile, is a real beauty to behold! The beauty and simplicity of this mini-Super Yacht, built as standard under CE-A classification, makes it the jewel of any marina. With two engine rooms, three/four extremely spacious cabins, three bathrooms, a visitors toilet, an office/library, a large living room with a rear deck, a galley kitchen and a very large wheel house, all as standard, this yacht is not only a work of art, but the very dream of many a sailor. In short, it is a real ship of ample size, which is easy to sail and as seaworthy as the sturdiest vessels around. The spacious and luxurious, yet still traditionally nautical-looking interior, that can be adjusted to precisely suit the specifications of the client, can make the dream of the eternal holiday a reality for anyone.

This model is the demo boat and meanwhile no. 4 is under construction. The success of this boat is the perfect harmony between lines, length, robustness and elegance. We will be happy to send you a DVD with photographs of the 4 different yachts.