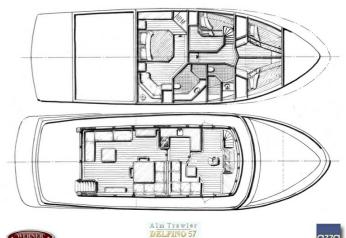

No wave too high...

This beautiful trawler yacht, with its elegant, traditional profile, is a real beauty to behold! The beauty and simplicity of this mini-Super Yacht, built as standard under CE-A classification, makes it the jewel of any marina. With two engine rooms, three/four extremely spacious cabins, three bathrooms, a visitors toilet, an office/library, a large living room with a rear deck, a galley kitchen and a very large wheel house, all as standard, this yacht is not only a work of art, but the very dream of many a sailor. In short, it is a real ship of ample size, which is easy to sail and as seaworthy as the sturdiest vessels around. The spacious and luxurious, yet still traditionally nautical-looking interior, that can be adjusted to precisely suit the specifications of the client, can make the dream of the eternal holiday a reality for anyone.