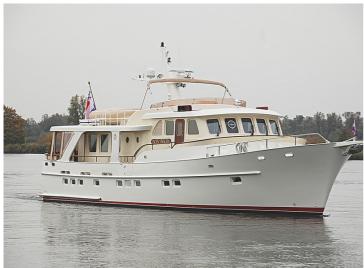

No wave too high...

This beautiful trawler yacht, with its elegant, traditional profile, is a real beauty to behold! The beauty and simplicity of this mini-Super Yacht, built as standard under CE-A classification, makes it the jewel of any marina. With two engine rooms, three/four extremely spacious cabins, three bathrooms, a visitors toilet, an office/library, a large living room with a rear deck, a galley kitchen and a very large wheel house, all as standard, this yacht is not only a work of art, but the very dream of many a sailor. In short, it is a real ship of ample size, which is easy to sail and as seaworthy as the sturdiest vessels around. The spacious and luxurious, yet still traditionally nautical-looking interior, that can be adjusted to precisely suit the specifications of the client, can make the dream of the eternal holiday a reality for anyone.

This model is the demo boat and meanwhile no. 4 is under construction. The success of this boat is the perfect harmony between lines, length, robustness and elegance. We will be happy to send you a DVD with photographs of the 4 different yachts.