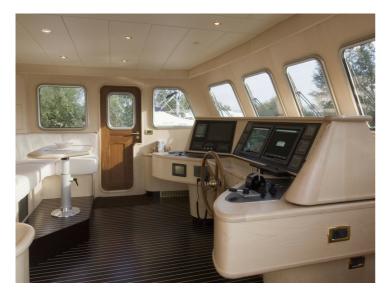

No wave too high...

This beautiful trawler yacht, with its elegant, traditional profile, is a real beauty to behold! The beauty and simplicity of this mini-Super Yacht, built as standard under CE-A classification, makes it the jewel of any marina. With two engine rooms, three/four extremely spacious cabins, three bathrooms, a visitors toilet, an office/library, a large living room with a rear deck, a galley kitchen and a very large wheel house, all as standard, this yacht is not only a work of art, but the very dream of many a sailor. In short, it is a real ship of ample size, which is easy to sail and as seaworthy as the sturdiest vessels around. The spacious and luxurious, yet still traditionally nautical-looking interior, that can be adjusted to precisely suit the specifications of the client, can make the dream of the eternal holiday a reality for anyone.