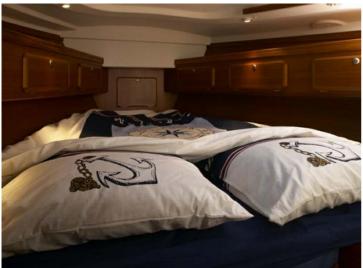

### Comfort and luxury

Sailing with the C-Yacht 1130 ds is a delight, and it shows! In light weather with only a little wind, or when the wind gets up, the C-Yacht 1130 ds always guarantees comfort. And whether you opt for a short weekend or longer cruises, the 1130 ds is a perfect boat to sail the whole world over. The interior of the C-Yacht 1130 ds is a unique combination of light, space and comfort. The whole seaworthy interior features comfortable all-round seating at deck level. The panoramic view out into the harbour provides more contact with the water.