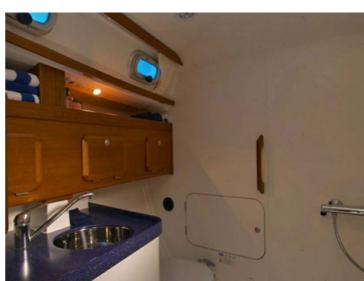

### Comfort and luxury

Sailing with the C-Yacht 1130 ds is a delight, and it shows! In light weather with only a little wind, or when the wind gets up, the C-Yacht 1130 ds always guarantees comfort. And whether you opt for a short weekend or longer cruises, the 1130 ds is a perfect boat to sail the whole world over. The interior of the C-Yacht 1130 ds is a unique combination of light, space and comfort. The whole seaworthy interior features comfortable all-round seating at deck level. The panoramic view out into the harbour provides more contact with the water.