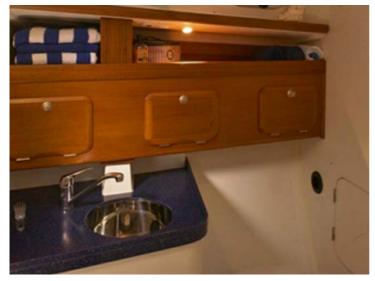

### Comfort and luxury

Sailing with the C-Yacht 1130 ds is a delight, and it shows! In light weather with only a little wind, or when the wind gets up, the C-Yacht 1130 ds always guarantees comfort. And whether you opt for a short weekend or longer cruises, the 1130 ds is a perfect boat to sail the whole world over. The interior of the C-Yacht 1130 ds is a unique combination of light, space and comfort. The whole seaworthy interior features comfortable all-round seating at deck level. The panoramic view out into the harbour provides more contact with the water.