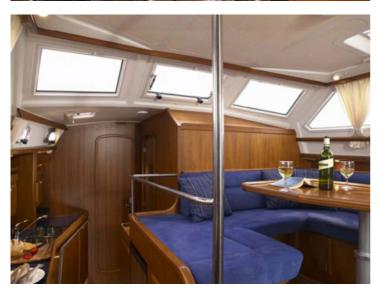

### Comfort and luxury

Sailing with the C-Yacht 1130 ds is a delight, and it shows! In light weather with only a little wind, or when the wind gets up, the C-Yacht 1130 ds always guarantees comfort. And whether you opt for a short weekend or longer cruises, the 1130 ds is a perfect boat to sail the whole world over. The interior of the C-Yacht 1130 ds is a unique combination of light, space and comfort. The whole seaworthy interior features comfortable all-round seating at deck level. The panoramic view out into the harbour provides more contact with the water.