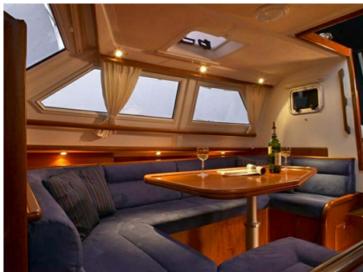

### Comfort and luxury

Sailing with the C-Yacht 1130 ds is a delight, and it shows! In light weather with only a little wind, or when the wind gets up, the C-Yacht 1130 ds always guarantees comfort. And whether you opt for a short weekend or longer cruises, the 1130 ds is a perfect boat to sail the whole world over. The interior of the C-Yacht 1130 ds is a unique combination of light, space and comfort. The whole seaworthy interior features comfortable all-round seating at deck level. The panoramic view out into the harbour provides more contact with the water.