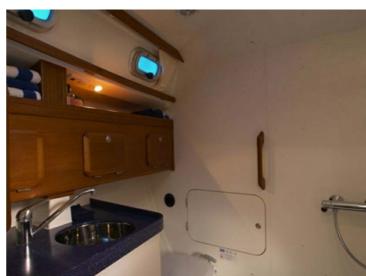

### Comfort and luxury

Sailing with the C-Yacht 1130 ds is a delight, and it shows! In light weather with only a little wind, or when the wind gets up, the C-Yacht 1130 ds always guarantees comfort. And whether you opt for a short weekend or longer cruises, the 1130 ds is a perfect boat to sail the whole world over. The interior of the C-Yacht 1130 ds is a unique combination of light, space and comfort. The whole seaworthy interior features comfortable all-round seating at deck level. The panoramic view out into the harbour provides more contact with the water.