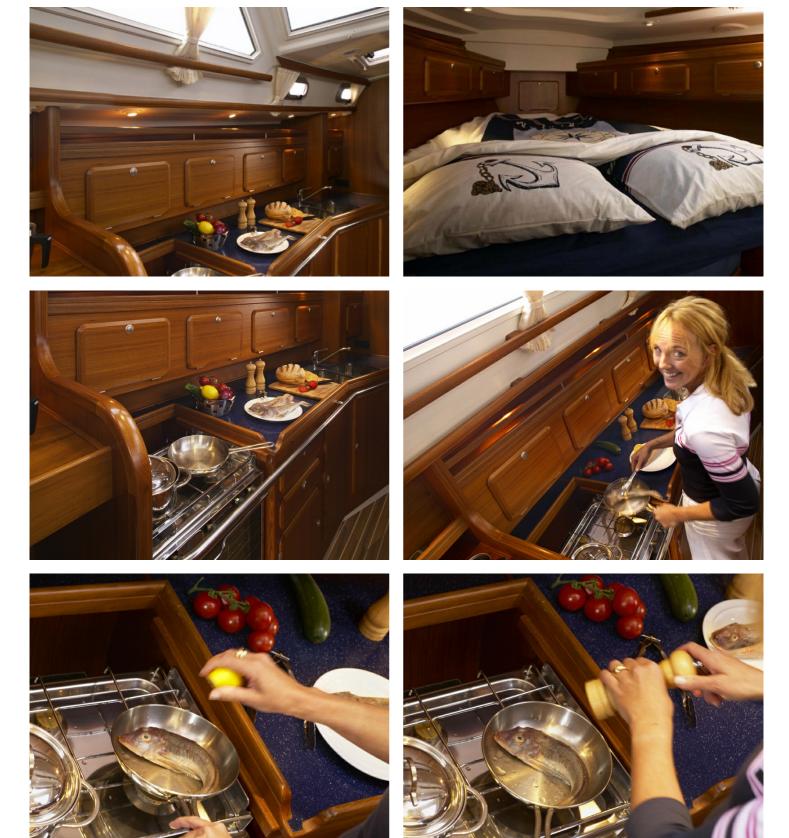

### Comfort and luxury

Sailing with the C-Yacht 1130 ds is a delight, and it shows! In light weather with only a little wind, or when the wind gets up, the C-Yacht 1130 ds always guarantees comfort. And whether you opt for a short weekend or longer cruises, the 1130 ds is a perfect boat to sail the whole world over. The interior of the C-Yacht 1130 ds is a unique combination of light, space and comfort. The whole seaworthy interior features comfortable all-round seating at deck level. The panoramic view out into the harbour provides more contact with the water.