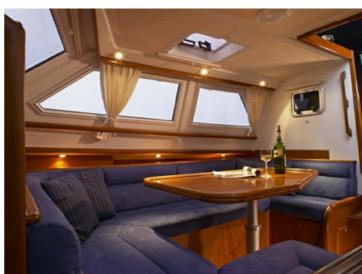

### Comfort and luxury

Sailing with the C-Yacht 1130 ds is a delight, and it shows! In light weather with only a little wind, or when the wind gets up, the C-Yacht 1130 ds always guarantees comfort. And whether you opt for a short weekend or longer cruises, the 1130 ds is a perfect boat to sail the whole world over. The interior of the C-Yacht 1130 ds is a unique combination of light, space and comfort. The whole seaworthy interior features comfortable all-round seating at deck level. The panoramic view out into the harbour provides more contact with the water.