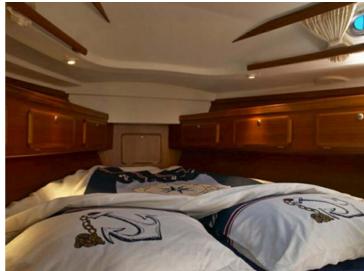

### Comfort and luxury

Sailing with the C-Yacht 1130 ds is a delight, and it shows! In light weather with only a little wind, or when the wind gets up, the C-Yacht 1130 ds always guarantees comfort. And whether you opt for a short weekend or longer cruises, the 1130 ds is a perfect boat to sail the whole world over. The interior of the C-Yacht 1130 ds is a unique combination of light, space and comfort. The whole seaworthy interior features comfortable all-round seating at deck level. The panoramic view out into the harbour provides more contact with the water.