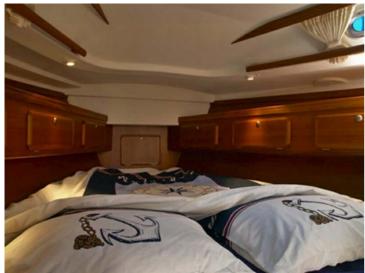

### Comfort and luxury

Sailing with the C-Yacht 1130 ds is a delight, and it shows! In light weather with only a little wind, or when the wind gets up, the C-Yacht 1130 ds always guarantees comfort. And whether you opt for a short weekend or longer cruises, the 1130 ds is a perfect boat to sail the whole world over. The interior of the C-Yacht 1130 ds is a unique combination of light, space and comfort. The whole seaworthy interior features comfortable all-round seating at deck level. The panoramic view out into the harbour provides more contact with the water.