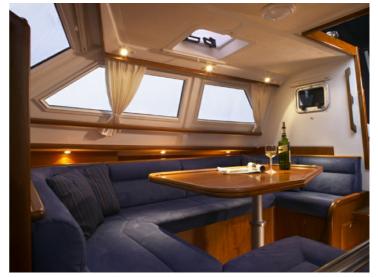

### Comfort and luxury

Sailing with the C-Yacht 1130 ds is a delight, and it shows! In light weather with only a little wind, or when the wind gets up, the C-Yacht 1130 ds always guarantees comfort. And whether you opt for a short weekend or longer cruises, the 1130 ds is a perfect boat to sail the whole world over. The interior of the C-Yacht 1130 ds is a unique combination of light, space and comfort. The whole seaworthy interior features comfortable all-round seating at deck level. The panoramic view out into the harbour provides more contact with the water.