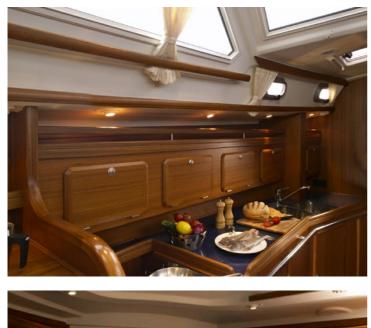

### Comfort and luxury

Sailing with the C-Yacht 1130 ds is a delight, and it shows! In light weather with only a little wind, or when the wind gets up, the C-Yacht 1130 ds always guarantees comfort. And whether you opt for a short weekend or longer cruises, the 1130 ds is a perfect boat to sail the whole world over. The interior of the C-Yacht 1130 ds is a unique combination of light, space and comfort. The whole seaworthy interior features comfortable all-round seating at deck level. The panoramic view out into the harbour provides more contact with the water.