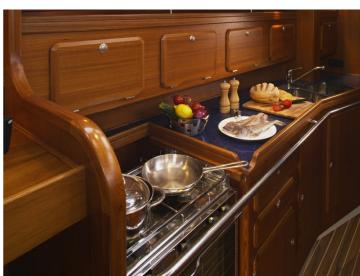

### Comfort and luxury

Sailing with the C-Yacht 1130 ds is a delight, and it shows! In light weather with only a little wind, or when the wind gets up, the C-Yacht 1130 ds always guarantees comfort. And whether you opt for a short weekend or longer cruises, the 1130 ds is a perfect boat to sail the whole world over. The interior of the C-Yacht 1130 ds is a unique combination of light, space and comfort. The whole seaworthy interior features comfortable all-round seating at deck level. The panoramic view out into the harbour provides more contact with the water.