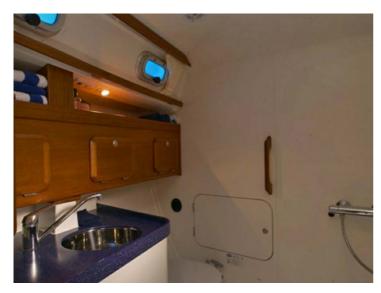

### Comfort and luxury

Sailing with the C-Yacht 1130 ds is a delight, and it shows! In light weather with only a little wind, or when the wind gets up, the C-Yacht 1130 ds always guarantees comfort. And whether you opt for a short weekend or longer cruises, the 1130 ds is a perfect boat to sail the whole world over. The interior of the C-Yacht 1130 ds is a unique combination of light, space and comfort. The whole seaworthy interior features comfortable all-round seating at deck level. The panoramic view out into the harbour provides more contact with the water.