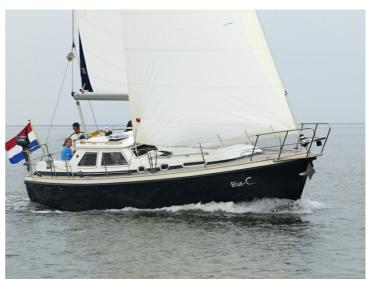

### Comfort and luxury

Sailing with the C-Yacht 1130 ds is a delight, and it shows! In light weather with only a little wind, or when the wind gets up, the C-Yacht 1130 ds always guarantees comfort. And whether you opt for a short weekend or longer cruises, the 1130 ds is a perfect boat to sail the whole world over. The interior of the C-Yacht 1130 ds is a unique combination of light, space and comfort. The whole seaworthy interior features comfortable all-round seating at deck level. The panoramic view out into the harbour provides more contact with the water.