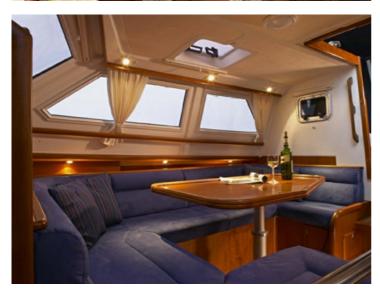

### Comfort and luxury

Sailing with the C-Yacht 1130 ds is a delight, and it shows! In light weather with only a little wind, or when the wind gets up, the C-Yacht 1130 ds always guarantees comfort. And whether you opt for a short weekend or longer cruises, the 1130 ds is a perfect boat to sail the whole world over. The interior of the C-Yacht 1130 ds is a unique combination of light, space and comfort. The whole seaworthy interior features comfortable all-round seating at deck level. The panoramic view out into the harbour provides more contact with the water.