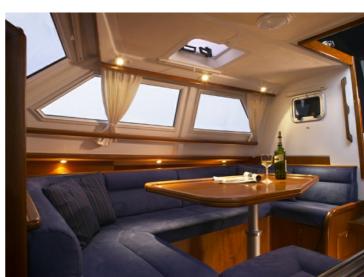

### Comfort and luxury

Sailing with the C-Yacht 1130 ds is a delight, and it shows! In light weather with only a little wind, or when the wind gets up, the C-Yacht 1130 ds always guarantees comfort. And whether you opt for a short weekend or longer cruises, the 1130 ds is a perfect boat to sail the whole world over. The interior of the C-Yacht 1130 ds is a unique combination of light, space and comfort. The whole seaworthy interior features comfortable all-round seating at deck level. The panoramic view out into the harbour provides more contact with the water.