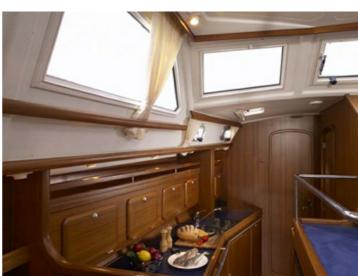

### Comfort and luxury

Sailing with the C-Yacht 1130 ds is a delight, and it shows! In light weather with only a little wind, or when the wind gets up, the C-Yacht 1130 ds always guarantees comfort. And whether you opt for a short weekend or longer cruises, the 1130 ds is a perfect boat to sail the whole world over. The interior of the C-Yacht 1130 ds is a unique combination of light, space and comfort. The whole seaworthy interior features comfortable all-round seating at deck level. The panoramic view out into the harbour provides more contact with the water.