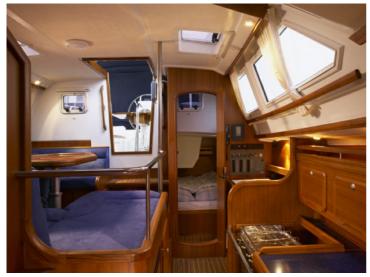

### Comfort and luxury

Sailing with the C-Yacht 1130 ds is a delight, and it shows! In light weather with only a little wind, or when the wind gets up, the C-Yacht 1130 ds always guarantees comfort. And whether you opt for a short weekend or longer cruises, the 1130 ds is a perfect boat to sail the whole world over. The interior of the C-Yacht 1130 ds is a unique combination of light, space and comfort. The whole seaworthy interior features comfortable all-round seating at deck level. The panoramic view out into the harbour provides more contact with the water.