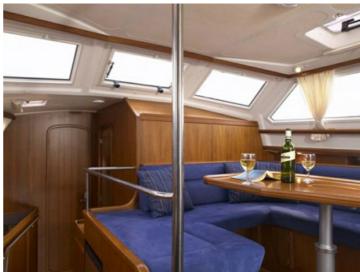

### Comfort and luxury

Sailing with the C-Yacht 1130 ds is a delight, and it shows! In light weather with only a little wind, or when the wind gets up, the C-Yacht 1130 ds always guarantees comfort. And whether you opt for a short weekend or longer cruises, the 1130 ds is a perfect boat to sail the whole world over. The interior of the C-Yacht 1130 ds is a unique combination of light, space and comfort. The whole seaworthy interior features comfortable all-round seating at deck level. The panoramic view out into the harbour provides more contact with the water.