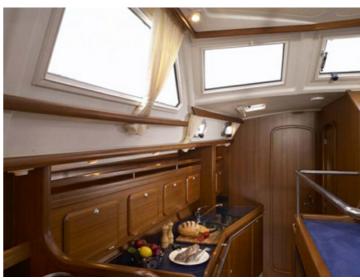

### Comfort and luxury

Sailing with the C-Yacht 1130 ds is a delight, and it shows! In light weather with only a little wind, or when the wind gets up, the C-Yacht 1130 ds always guarantees comfort. And whether you opt for a short weekend or longer cruises, the 1130 ds is a perfect boat to sail the whole world over. The interior of the C-Yacht 1130 ds is a unique combination of light, space and comfort. The whole seaworthy interior features comfortable all-round seating at deck level. The panoramic view out into the harbour provides more contact with the water.