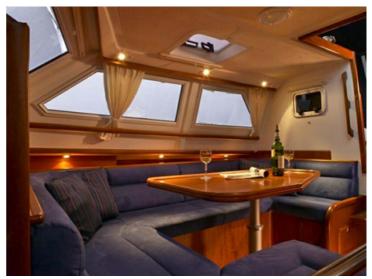

### Comfort and luxury

Sailing with the C-Yacht 1130 ds is a delight, and it shows! In light weather with only a little wind, or when the wind gets up, the C-Yacht 1130 ds always guarantees comfort. And whether you opt for a short weekend or longer cruises, the 1130 ds is a perfect boat to sail the whole world over. The interior of the C-Yacht 1130 ds is a unique combination of light, space and comfort. The whole seaworthy interior features comfortable all-round seating at deck level. The panoramic view out into the harbour provides more contact with the water.