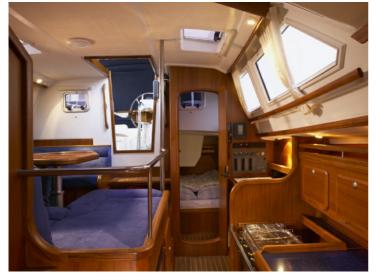

### Comfort and luxury

Sailing with the C-Yacht 1130 ds is a delight, and it shows! In light weather with only a little wind, or when the wind gets up, the C-Yacht 1130 ds always guarantees comfort. And whether you opt for a short weekend or longer cruises, the 1130 ds is a perfect boat to sail the whole world over. The interior of the C-Yacht 1130 ds is a unique combination of light, space and comfort. The whole seaworthy interior features comfortable all-round seating at deck level. The panoramic view out into the harbour provides more contact with the water.