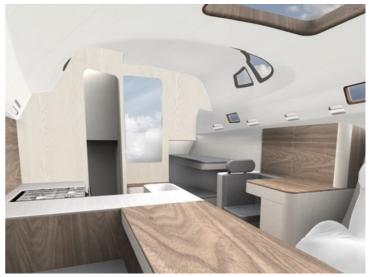

## Atlantic 40

Atlantic sailing yachts are semi custom build sailing yachts made from aluminium. They are unique in its kind and notable for robust, flowing lines, electric-hydraulic lift-keel, round bilge and twin balance rudders – ensuring excellent sailing performance with a moderate draught. High average speed plus comfortable interior make this an ideal longhaul yacht. Finishing and detailing are of a very high standard.