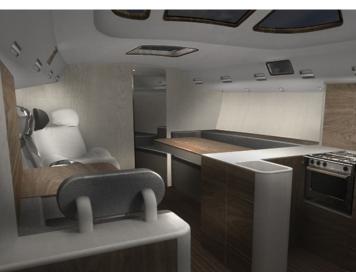

## Atlantic 40

Atlantic sailing yachts are semi custom build sailing yachts made from aluminium. They are unique in its kind and notable for robust, flowing lines, electric-hydraulic lift-keel, round bilge and twin balance rudders – ensuring excellent sailing performance with a moderate draught. High average speed plus comfortable interior make this an ideal longhaul yacht. Finishing and detailing are of a very high standard.