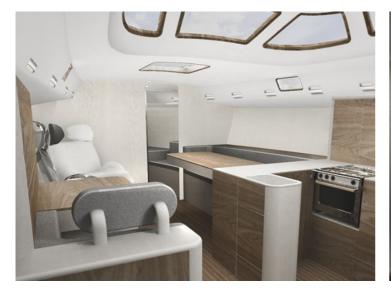

## Atlantic 40

Atlantic sailing yachts are semi custom build sailing yachts made from aluminium. They are unique in its kind and notable for robust, flowing lines, electric-hydraulic lift-keel, round bilge and twin balance rudders – ensuring excellent sailing performance with a moderate draught. High average speed plus comfortable interior make this an ideal longhaul yacht. Finishing and detailing are of a very high standard.