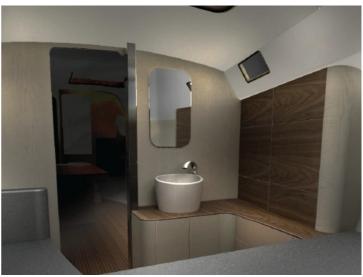

## Atlantic 40

Atlantic sailing yachts are semi custom build sailing yachts made from aluminium. They are unique in its kind and notable for robust, flowing lines, electric-hydraulic lift-keel, round bilge and twin balance rudders – ensuring excellent sailing performance with a moderate draught. High average speed plus comfortable interior make this an ideal longhaul yacht. Finishing and detailing are of a very high standard.