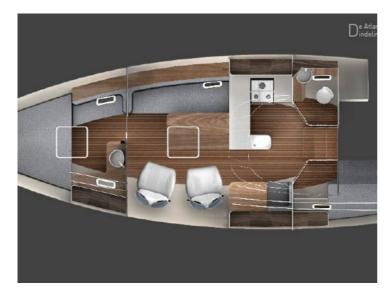

## Atlantic 40

Atlantic sailing yachts are semi custom build sailing yachts made from aluminium. They are unique in its kind and notable for robust, flowing lines, electric-hydraulic lift-keel, round bilge and twin balance rudders – ensuring excellent sailing performance with a moderate draught. High average speed plus comfortable interior make this an ideal longhaul yacht. Finishing and detailing are of a very high standard.