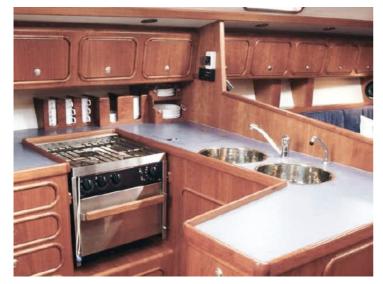

## Atlantic 40

Atlantic sailing yachts are semi custom build sailing yachts made from aluminium. They are unique in its kind and notable for robust, flowing lines, electric-hydraulic lift-keel, round bilge and twin balance rudders – ensuring excellent sailing performance with a moderate draught. High average speed plus comfortable interior make this an ideal longhaul yacht. Finishing and detailing are of a very high standard.