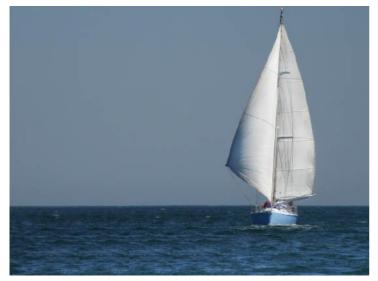

## Atlantic 40

Atlantic sailing yachts are semi custom build sailing yachts made from aluminium. They are unique in its kind and notable for robust, flowing lines, electric-hydraulic lift-keel, round bilge and twin balance rudders – ensuring excellent sailing performance with a moderate draught. High average speed plus comfortable interior make this an ideal longhaul yacht. Finishing and detailing are of a very high standard.