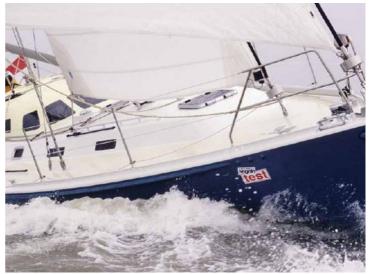

## Atlantic 40

Atlantic sailing yachts are semi custom build sailing yachts made from aluminium. They are unique in its kind and notable for robust, flowing lines, electric-hydraulic lift-keel, round bilge and twin balance rudders – ensuring excellent sailing performance with a moderate draught. High average speed plus comfortable interior make this an ideal longhaul yacht. Finishing and detailing are of a very high standard.