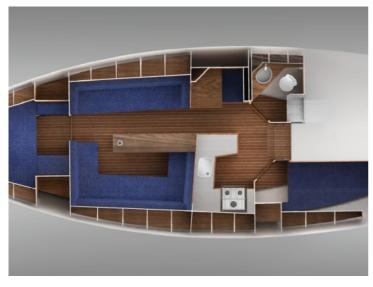

## Atlantic 40

Atlantic sailing yachts are semi custom build sailing yachts made from aluminium. They are unique in its kind and notable for robust, flowing lines, electric-hydraulic lift-keel, round bilge and twin balance rudders – ensuring excellent sailing performance with a moderate draught. High average speed plus comfortable interior make this an ideal longhaul yacht. Finishing and detailing are of a very high standard.