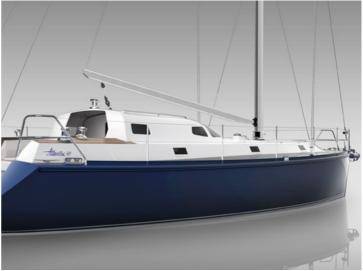

## Atlantic 40

Atlantic sailing yachts are semi custom build sailing yachts made from aluminium. They are unique in its kind and notable for robust, flowing lines, electric-hydraulic lift-keel, round bilge and twin balance rudders – ensuring excellent sailing performance with a moderate draught. High average speed plus comfortable interior make this an ideal longhaul yacht. Finishing and detailing are of a very high standard.