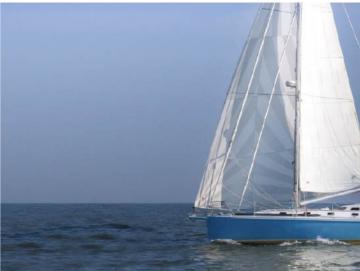

## Atlantic 40

Atlantic sailing yachts are semi custom build sailing yachts made from aluminium. They are unique in its kind and notable for robust, flowing lines, electric-hydraulic lift-keel, round bilge and twin balance rudders – ensuring excellent sailing performance with a moderate draught. High average speed plus comfortable interior make this an ideal longhaul yacht. Finishing and detailing are of a very high standard.