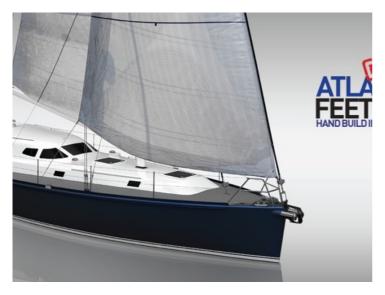

## Atlantic 40

Atlantic sailing yachts are semi custom build sailing yachts made from aluminium. They are unique in its kind and notable for robust, flowing lines, electric-hydraulic lift-keel, round bilge and twin balance rudders – ensuring excellent sailing performance with a moderate draught. High average speed plus comfortable interior make this an ideal longhaul yacht. Finishing and detailing are of a very high standard.