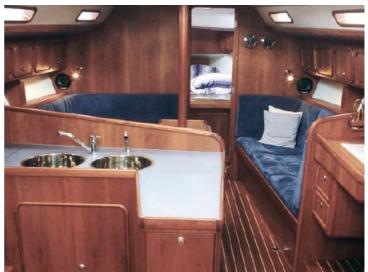

## Atlantic 40

Atlantic sailing yachts are semi custom build sailing yachts made from aluminium. They are unique in its kind and notable for robust, flowing lines, electric-hydraulic lift-keel, round bilge and twin balance rudders – ensuring excellent sailing performance with a moderate draught. High average speed plus comfortable interior make this an ideal longhaul yacht. Finishing and detailing are of a very high standard.