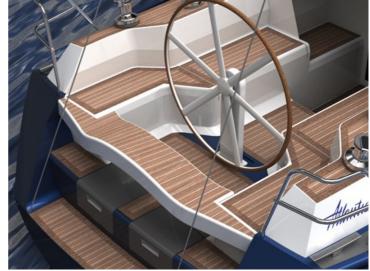

## Atlantic 40

Atlantic sailing yachts are semi custom build sailing yachts made from aluminium. They are unique in its kind and notable for robust, flowing lines, electric-hydraulic lift-keel, round bilge and twin balance rudders – ensuring excellent sailing performance with a moderate draught. High average speed plus comfortable interior make this an ideal longhaul yacht. Finishing and detailing are of a very high standard.