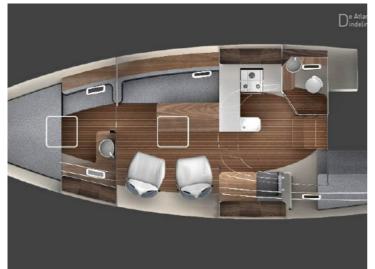

## Atlantic 40

Atlantic sailing yachts are semi custom build sailing yachts made from aluminium. They are unique in its kind and notable for robust, flowing lines, electric-hydraulic lift-keel, round bilge and twin balance rudders – ensuring excellent sailing performance with a moderate draught. High average speed plus comfortable interior make this an ideal longhaul yacht. Finishing and detailing are of a very high standard.