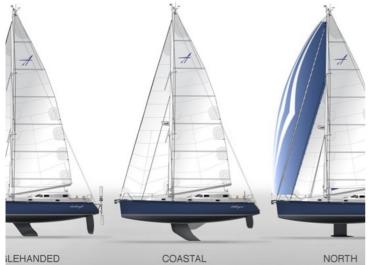

Available models: Atlantic 36, Atlantic 38, Atlantic 40, Atlantic 42, Atlantic 43, Atlantic 46, Atlantic 48, Atlantic 51 and bigger on request.

Several options in sailing yacht Atlantic 40; single handed, Coastal and North