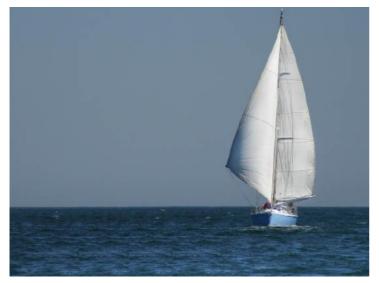

## Atlantic 38

Atlantic sailing yachts are semi custom build sailing yachts made from aluminium. They are unique in its kind and notable for robust, flowing lines, electric-hydraulic lift-keel, round bilge and twin balance rudders – ensuring excellent sailing performance with a moderate draught. High average speed plus comfortable interior make this an ideal long-haul yacht. Finishing and detailing are of a very high standard.