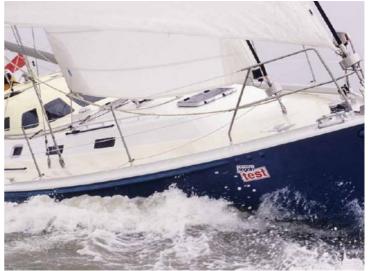

## Atlantic 38

Atlantic sailing yachts are semi custom build sailing yachts made from aluminium. They are unique in its kind and notable for robust, flowing lines, electric-hydraulic lift-keel, round bilge and twin balance rudders – ensuring excellent sailing performance with a moderate draught. High average speed plus comfortable interior make this an ideal long-haul yacht. Finishing and detailing are of a very high standard.