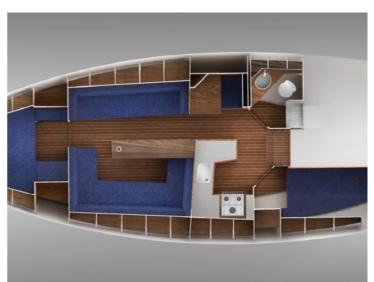

## Atlantic 38

Atlantic sailing yachts are semi custom build sailing yachts made from aluminium. They are unique in its kind and notable for robust, flowing lines, electric-hydraulic lift-keel, round bilge and twin balance rudders – ensuring excellent sailing performance with a moderate draught. High average speed plus comfortable interior make this an ideal long-haul yacht. Finishing and detailing are of a very high standard.