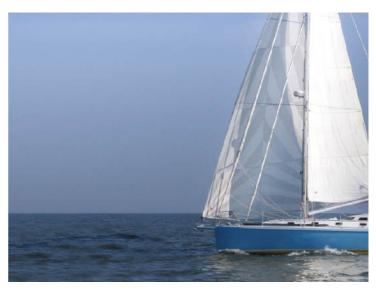

## Atlantic 38

Atlantic sailing yachts are semi custom build sailing yachts made from aluminium. They are unique in its kind and notable for robust, flowing lines, electric-hydraulic lift-keel, round bilge and twin balance rudders – ensuring excellent sailing performance with a moderate draught. High average speed plus comfortable interior make this an ideal long-haul yacht. Finishing and detailing are of a very high standard.