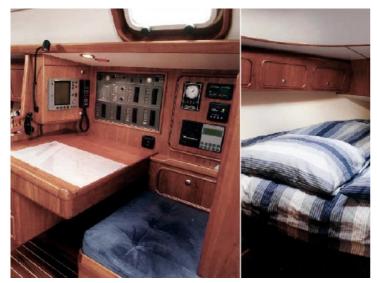

## Atlantic 38

Atlantic sailing yachts are semi custom build sailing yachts made from aluminium. They are unique in its kind and notable for robust, flowing lines, electric-hydraulic lift-keel, round bilge and twin balance rudders – ensuring excellent sailing performance with a moderate draught. High average speed plus comfortable interior make this an ideal long-haul yacht. Finishing and detailing are of a very high standard.