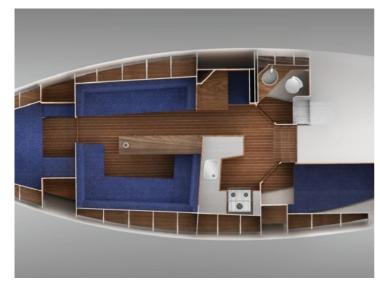

## Atlantic 38

Atlantic sailing yachts are semi custom build sailing yachts made from aluminium. They are unique in its kind and notable for robust, flowing lines, electric-hydraulic lift-keel, round bilge and twin balance rudders – ensuring excellent sailing performance with a moderate draught. High average speed plus comfortable interior make this an ideal long-haul yacht. Finishing and detailing are of a very high standard.