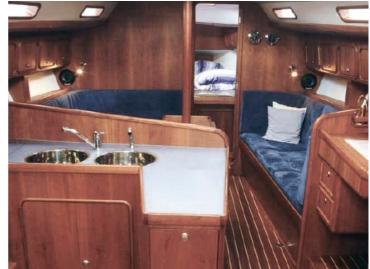

## Atlantic 38

Atlantic sailing yachts are semi custom build sailing yachts made from aluminium. They are unique in its kind and notable for robust, flowing lines, electric-hydraulic lift-keel, round bilge and twin balance rudders – ensuring excellent sailing performance with a moderate draught. High average speed plus comfortable interior make this an ideal long-haul yacht. Finishing and detailing are of a very high standard.