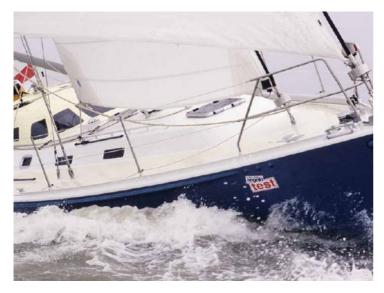

## Atlantic 38

Atlantic sailing yachts are semi custom build sailing yachts made from aluminium. They are unique in its kind and notable for robust, flowing lines, electric-hydraulic lift-keel, round bilge and twin balance rudders – ensuring excellent sailing performance with a moderate draught. High average speed plus comfortable interior make this an ideal long-haul yacht. Finishing and detailing are of a very high standard.