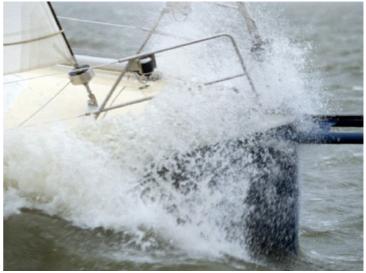

## Atlantic 38

Atlantic sailing yachts are semi custom build sailing yachts made from aluminium. They are unique in its kind and notable for robust, flowing lines, electric-hydraulic lift-keel, round bilge and twin balance rudders – ensuring excellent sailing performance with a moderate draught. High average speed plus comfortable interior make this an ideal long-haul yacht. Finishing and detailing are of a very high standard.