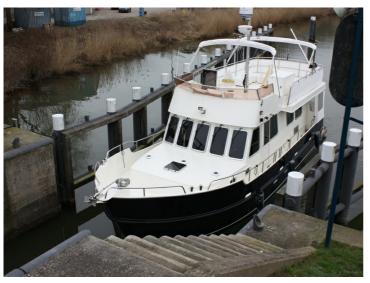

The 1320 AD is the smallest of the Alm Trawlers, which have gained a good reputation for "de Alm" for many years. This is why you see these no-nonsense boats everywhere. The 1320 has been built for years, in accordance with the client's wishes, with the possibility of up to 3 cabins. Full information is available as well as dozens of photographs of various boats.