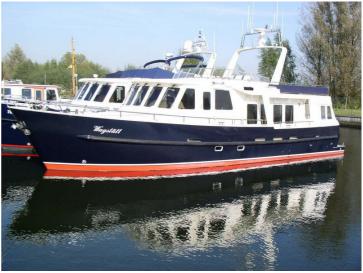

The 1320 AD is the smallest of the Alm Trawlers, which have gained a good reputation for "de Alm" for many years. This is why you see these no-nonsense boats everywhere. The 1320 has been built for years, in accordance with the client's wishes, with the possibility of up to 3 cabins. Full information is available as well as dozens of photographs of various boats.