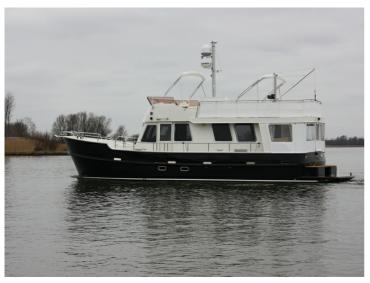

The 1320 AD is the smallest of the Alm Trawlers, which have gained a good reputation for "de Alm" for many years. This is why you see these no-nonsense boats everywhere. The 1320 has been built for years, in accordance with the client's wishes, with the possibility of up to 3 cabins. Full information is available as well as dozens of photographs of various boats.