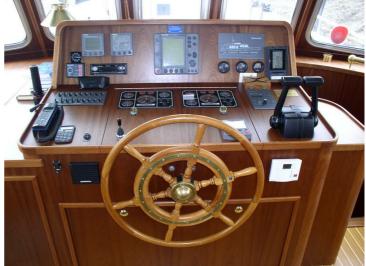

The 1320 AD is the smallest of the Alm Trawlers, which have gained a good reputation for "de Alm" for many years. This is why you see these no-nonsense boats everywhere. The 1320 has been built for years, in accordance with the client's wishes, with the possibility of up to 3 cabins. Full information is available as well as dozens of photographs of various boats.