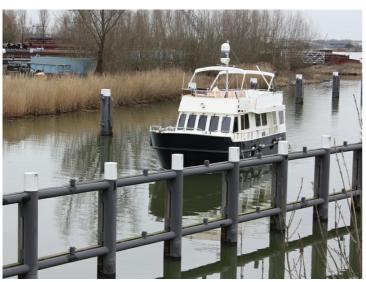

The 1320 AD is the smallest of the Alm Trawlers, which have gained a good reputation for "de Alm" for many years. This is why you see these no-nonsense boats everywhere. The 1320 has been built for years, in accordance with the client's wishes, with the possibility of up to 3 cabins. Full information is available as well as dozens of photographs of various boats.