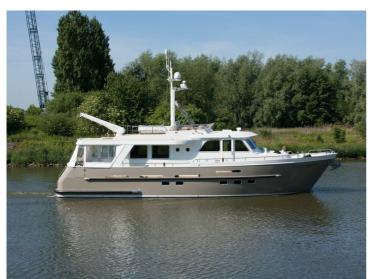

The 1320 AD is the smallest of the Alm Trawlers, which have gained a good reputation for "de Alm" for many years. This is why you see these no-nonsense boats everywhere. The 1320 has been built for years, in accordance with the client's wishes, with the possibility of up to 3 cabins. Full information is available as well as dozens of photographs of various boats.