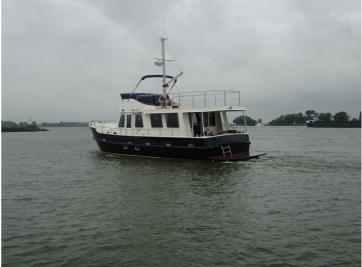

The 1320 AD is the smallest of the Alm Trawlers, which have gained a good reputation for "de Alm" for many years. This is why you see these no-nonsense boats everywhere. The 1320 has been built for years, in accordance with the client's wishes, with the possibility of up to 3 cabins. Full information is available as well as dozens of photographs of various boats.