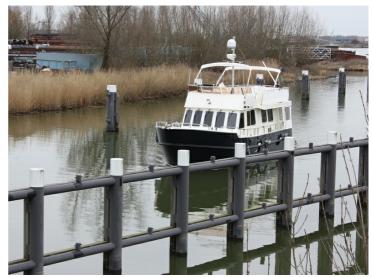

The 1320 AD is the smallest of the Alm Trawlers, which have gained a good reputation for "de Alm" for many years. This is why you see these no-nonsense boats everywhere. The 1320 has been built for years, in accordance with the client's wishes, with the possibility of up to 3 cabins. Full information is available as well as dozens of photographs of various boats.