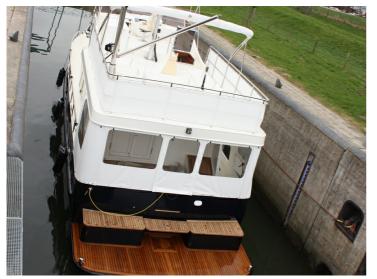

The 1320 AD is the smallest of the Alm Trawlers, which have gained a good reputation for "de Alm" for many years. This is why you see these no-nonsense boats everywhere. The 1320 has been built for years, in accordance with the client's wishes, with the possibility of up to 3 cabins. Full information is available as well as dozens of photographs of various boats.