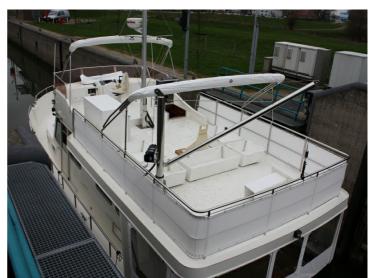

The 1320 AD is the smallest of the Alm Trawlers, which have gained a good reputation for "de Alm" for many years. This is why you see these no-nonsense boats everywhere. The 1320 has been built for years, in accordance with the client's wishes, with the possibility of up to 3 cabins. Full information is available as well as dozens of photographs of various boats.