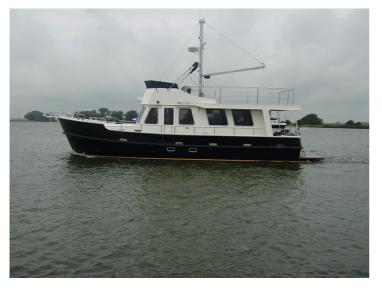

The 1320 AD is the smallest of the Alm Trawlers, which have gained a good reputation for "de Alm" for many years. This is why you see these no-nonsense boats everywhere. The 1320 has been built for years, in accordance with the client's wishes, with the possibility of up to 3 cabins. Full information is available as well as dozens of photographs of various boats.