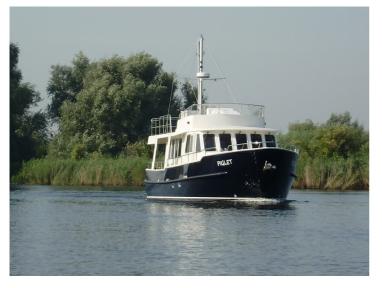

The 1320 AD is the smallest of the Alm Trawlers, which have gained a good reputation for "de Alm" for many years. This is why you see these no-nonsense boats everywhere. The 1320 has been built for years, in accordance with the client's wishes, with the possibility of up to 3 cabins. Full information is available as well as dozens of photographs of various boats.