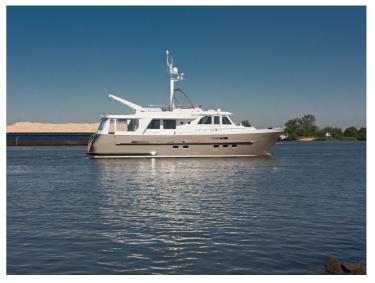

The 1320 AD is the smallest of the Alm Trawlers, which have gained a good reputation for "de Alm" for many years. This is why you see these no-nonsense boats everywhere. The 1320 has been built for years, in accordance with the client's wishes, with the possibility of up to 3 cabins. Full information is available as well as dozens of photographs of various boats.