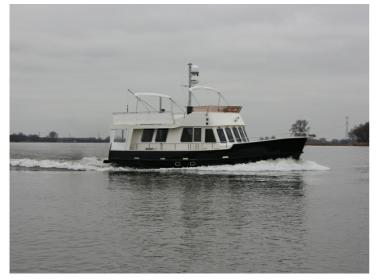

The 1320 AD is the smallest of the Alm Trawlers, which have gained a good reputation for "de Alm" for many years. This is why you see these no-nonsense boats everywhere. The 1320 has been built for years, in accordance with the client's wishes, with the possibility of up to 3 cabins. Full information is available as well as dozens of photographs of various boats.