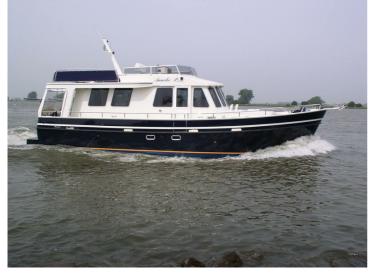

The 1320 AD is the smallest of the Alm Trawlers, which have gained a good reputation for "de Alm" for many years. This is why you see these no-nonsense boats everywhere. The 1320 has been built for years, in accordance with the client's wishes, with the possibility of up to 3 cabins. Full information is available as well as dozens of photographs of various boats.