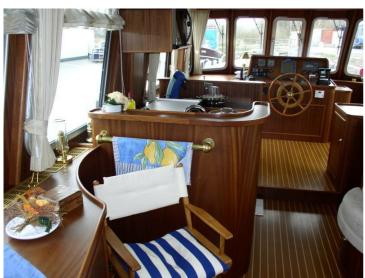

The 1320 AD is the smallest of the Alm Trawlers, which have gained a good reputation for "de Alm" for many years. This is why you see these no-nonsense boats everywhere. The 1320 has been built for years, in accordance with the client's wishes, with the possibility of up to 3 cabins. Full information is available as well as dozens of photographs of various boats.