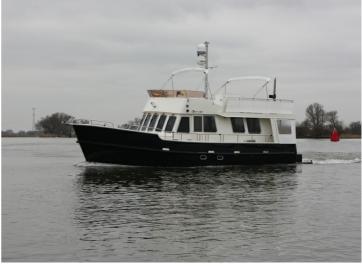

The 1320 AD is the smallest of the Alm Trawlers, which have gained a good reputation for "de Alm" for many years. This is why you see these no-nonsense boats everywhere. The 1320 has been built for years, in accordance with the client's wishes, with the possibility of up to 3 cabins. Full information is available as well as dozens of photographs of various boats.