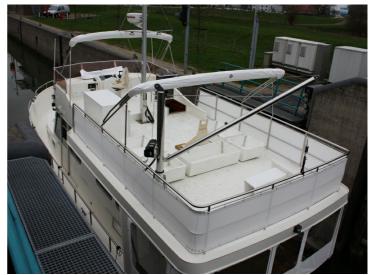

The 1320 AD is the smallest of the Alm Trawlers, which have gained a good reputation for "de Alm" for many years. This is why you see these no-nonsense boats everywhere. The 1320 has been built for years, in accordance with the client's wishes, with the possibility of up to 3 cabins. Full information is available as well as dozens of photographs of various boats.