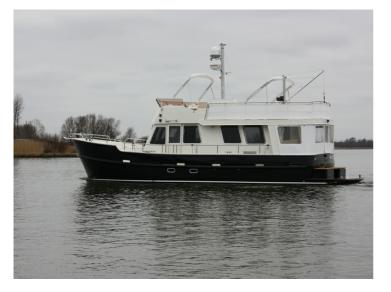

The 1320 AD is the smallest of the Alm Trawlers, which have gained a good reputation for "de Alm" for many years. This is why you see these no-nonsense boats everywhere. The 1320 has been built for years, in accordance with the client's wishes, with the possibility of up to 3 cabins. Full information is available as well as dozens of photographs of various boats.