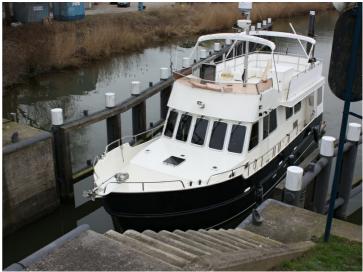

The 1320 AD is the smallest of the Alm Trawlers, which have gained a good reputation for "de Alm" for many years. This is why you see these no-nonsense boats everywhere. The 1320 has been built for years, in accordance with the client's wishes, with the possibility of up to 3 cabins. Full information is available as well as dozens of photographs of various boats.