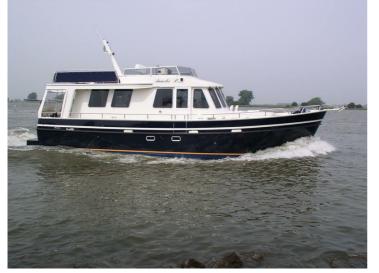

The 1320 AD is the smallest of the Alm Trawlers, which have gained a good reputation for "de Alm" for many years. This is why you see these no-nonsense boats everywhere. The 1320 has been built for years, in accordance with the client's wishes, with the possibility of up to 3 cabins. Full information is available as well as dozens of photographs of various boats.