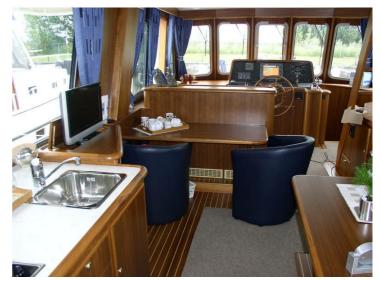

The 1320 AD is the smallest of the Alm Trawlers, which have gained a good reputation for "de Alm" for many years. This is why you see these no-nonsense boats everywhere. The 1320 has been built for years, in accordance with the client's wishes, with the possibility of up to 3 cabins. Full information is available as well as dozens of photographs of various boats.