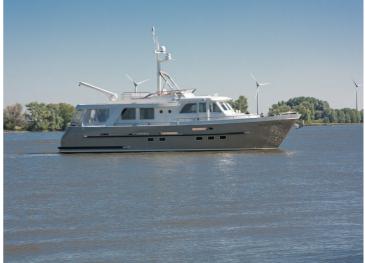

The 1320 AD is the smallest of the Alm Trawlers, which have gained a good reputation for "de Alm" for many years. This is why you see these no-nonsense boats everywhere. The 1320 has been built for years, in accordance with the client's wishes, with the possibility of up to 3 cabins. Full information is available as well as dozens of photographs of various boats.